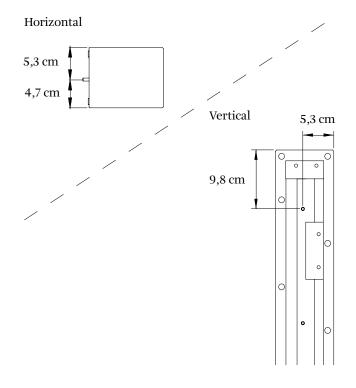

### CARE AND MAINTENANCE

Please see care instructions on www.menuspace.com

4 MENU

ASSEMBLY INSTRUCTIONS

(3) Horizontal

(4) Vertical

MENU

ASSEMBLY INSTRUCTIONS