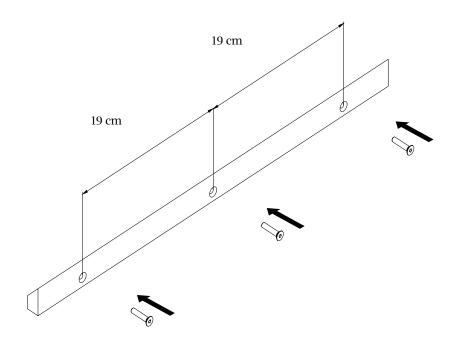

## **CAUTION**

Use screws and wall plugs that are suitable for the walls in your home. If you are uncertain as to which types of screws/wall plugs to use, you should ask your DIY store.

If the Plinth shelf is mounted according to the assembly instruction, and the recommendations of screws and wall plugs, it can handle **up to 8 kg**.