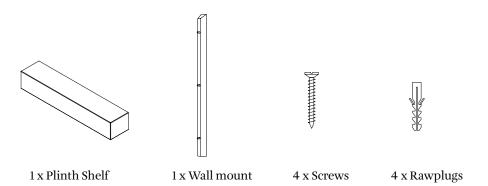

# **Plinth Shelf**by Norm Architects





Congratulations on your new Plinth Shelf designed by Norm Architects. We hope you will enjoy using this item and follow these instructions to ensure correct installation. These instructions are provided for your safety.

It is important that the instructions are read carefully and completely before assembling.

# **COMPONENT OVERVIEW**



## IMPORTANT INFORMATION

## **CAUTION**

Use screws and wall plugs that are suitable for the walls in your home. If you are uncertain as to which types of screws/wall plugs to use, you should ask your DIY store.

If the Plinth shelf is mounted according to the assembly instruction, and the recommendations of screws and wall plugs, it can handle **up to 8 kg**.

### CARE AND MAINTENANCE

Please see care instructions on www.menuspace.com







4 MENU

ASSEMBLY INSTRUCTIONS

(3) Horizontal

(4) Vertical



MENU



ASSEMBLY INSTRUCTIONS

7