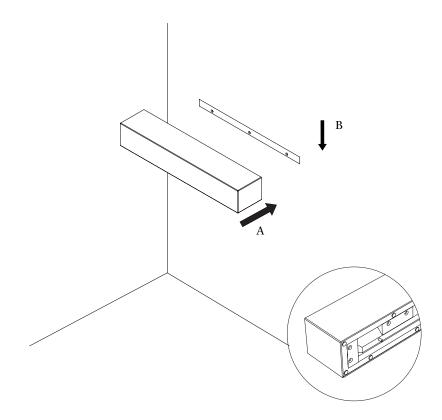

by Norm Architects. We hope you will enjoy using this item and follow these instructions to ensure correct installation. These instructions are provided for your safety.

It is important that the instructions are read carefully and completely before assembling.

# **COMPONENT OVERVIEW**



## IMPORTANT INFORMATION

## **CAUTION**

Use screws and wall plugs that are suitable for the walls in your home. If you are uncertain as to which types of screws/wall plugs to use, you should ask your DIY store.

If the Plinth shelf is mounted according to the assembly instruction, and the recommendations of screws and wall plugs, it can handle **up to 8 kg**.

### CARE AND MAINTENANCE

Please see care instructions on www.menuspace.com







4 MENU

ASSEMBLY INSTRUCTIONS

(3) Horizontal

(4) Vertical



MENU



ASSEMBLY INSTRUCTIONS

7