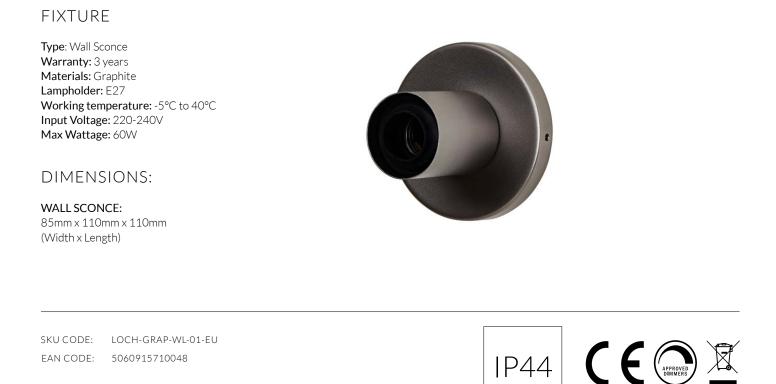

## LOCHAN

Lochan is an inviting, omni-directional wall light from Tala. Suitable for mounting to the wall or ceiling, this decorative light fixture has an IP44 rating, making it ideal for bathrooms, kitchens and outdoor settings. Its modest size and understated form elevate the profile of the light bulb, while the material choice and rugged finish guarantees visual consistency and integrity over many years of use. Suitable for any Tala E27 bulb, this design is best paired with Tala's matte porcelain bulbs: Sphere III and Oval.