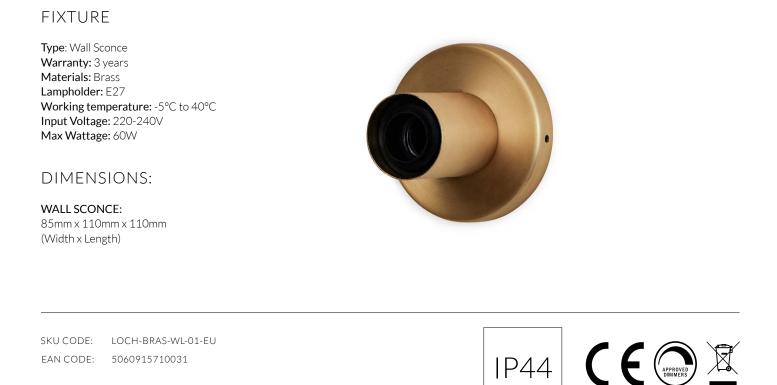

## LOCHAN

Lochan is an inviting, omni-directional wall light from Tala. Suitable for mounting to the wall or ceiling, this decorative light fixture has an IP44 rating, making it ideal for bathrooms, kitchens and outdoor settings. Its modest size and understated form elevate the profile of the light bulb, while the material choice and rugged finish guarantees visual consistency and integrity over many years of use. Suitable for any Tala E27 bulb, this design is best paired with Tala's matte porcelain bulbs: Sphere III and Oval.