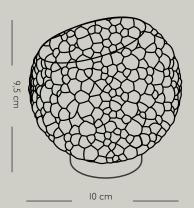

### **SPECIFICATIONS**

 PRODUCT TYPE
 Vase & tealight

 PRODUCT NAME
 GLOBE

 COLOURS
 Clear / Silver

 Black / Black
 Black / Black

 DIMENSIONS
 Ø10 x H9,5 cm

 WEIGHT
 0,3 kg

 MATERIAL
 Bowl: 100 % Glass

 QUANTITY PER PARCEL
 Stand: 100 % Stainless Steel 304 / 18/8

 PACKAGING DIMENSIONS
 6

 & PACKAGING WEIGHT
 13 x 12,5 x 12,5 cm / 0,3 kg