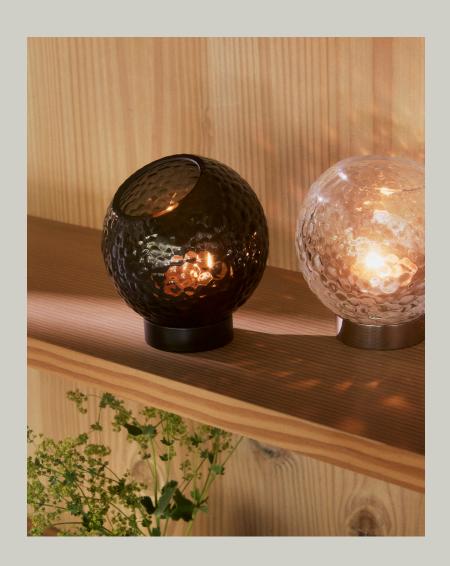

# **GLOBE BUBBLES**

Product sheet

#### GLOBE BUBBLES TEALIGHT / BY AYTM DESIGN TEAM

GLOBE BUBBLES brings a playful yet refined touch to your space, reimagining a classic AYTM silhouette in delicate glass balanced on a sleek steel ring. Available in black or clear and in different sizes, each piece captures and reflects its surroundings with sculptural elegance.

The tealight enhances the collection's charm, casting a soft glow through textured glass - perfect on its own or styled with the larger pieces for a layered, harmonious look.