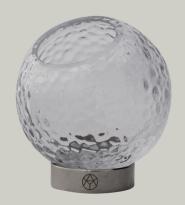

### **SPECIFICATIONS**

 PRODUCT TYPE
 Vase & tealight

 PRODUCT NAME
 GLOBE

 COLOURS
 Clear / Silver

 Black / Black
 Black / Black

 DIMENSIONS
 Ø10 x H9,5 cm

 WEIGHT
 0,3 kg

 MATERIAL
 Bowl: 100 % Glass

# **VARIATIONS**