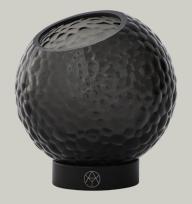

### **SPECIFICATIONS**

 PRODUCT TYPE
 Vase & tealight

 PRODUCT NAME
 GLOBE

 COLOURS
 Clear / Silver

 Black / Black
 Black / Black

 DIMENSIONS
 Ø10 x H9,5 cm

 WEIGHT
 0,3 kg

 MATERIAL
 Bowl: 100 % Glass

#### GLOBE BUBBLES TEALIGHT / BY AYTM DESIGN TEAM

GLOBE BUBBLES brings a playful yet refined touch to your space, reimagining a classic AYTM silhouette in delicate glass balanced on a sleek steel ring. Available in black or clear and in different sizes, each piece captures and reflects its surroundings with sculptural elegance.

The tealight enhances the collection's charm, casting a soft glow through textured glass - perfect on its own or styled with the larger pieces for a layered, harmonious look.