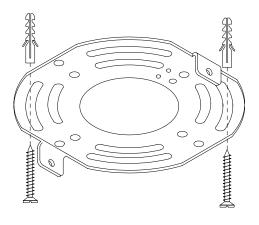

disposed of.

The EU Waste from Electrical and Electronic Equipment (WEEE) Directive 2005 encourages the recycling of this item.

#### IMPORTANT INFORMATION

Due to the wide diversity of wall or partition types, we cannot provide you with suitable attachment fixtures. To determine which attachment fuxtures to use, you will need to identify the type of wall to which you will be fixing this product. Here are some examples of attachment fixtures recomended for:

#### **BLIND WALLS**



## STUDDED WALLS



## DRILL

Use a drill bit that is compatible in size with the hardware used and the type of wall.



#### TECHNICAL SPECIFICATIONS

GU10 Socket Tungsten halogen lamp Bulb Not included Standard:IEC 60598-1:200 IEC 60598-2-1:200 6\*Max35 W 230V ~ 50Hz



MENU ASSEMBLY INSTRUCTIONS 5



MENU









MENU

ASSEMBLY INSTRUCTIONS







12 MENU