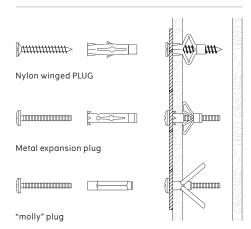

#### IMPORTANT INFORMATION

Due to the wide diversity of wall or partition types, we cannot provide you with suitable attachment fixtures. To determine which attachment fuxtures to use, you will need to identify the type of wall to which you will be fixing this product. Here are some examples of attachment fixtures recomended for:

#### **BLIND WALLS**

## STUDDED WALLS

## DRILL

Use a drill bit that is compatible in size with the hardware used and the type of wall.