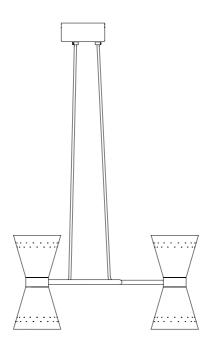

# Collector Chandelier 3 by Alf Svensson





Congratulations with your new Collector Chandelier 3 by Alf Svensson. We hope you will enjoy using it.

Please follow these instructions carefully to ensure the safe and correct installation of your new lamp.

# **COMPONENT OVERVIEW**



#### **TOOLS NEEDED**



### NOTE

Contact a qualified electrician if you experience any issues during installation.

The external flexible cable or cord of this luminaire is damage d,it shall be exclusively replaced by the manufacturer or his service agent or a similar qualified person in order to avoid a hazard.

#### WARNING

Improper installation, adjustment, alteration, service, maintenance or use can cause personal injury or property damage.

Before installing, always turn off the power for the circuit.

MENU

#### CAUTION

Keep this product and