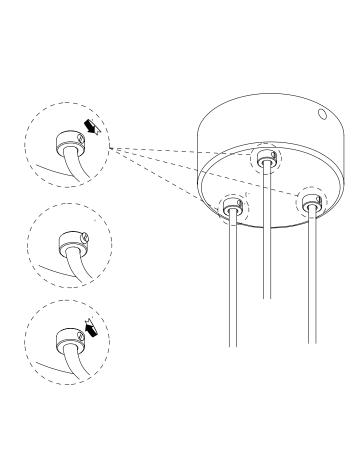

### NOTE

Contact a qualified electrician if you experience any issues during installation.

The external flexible cable or cord of this luminaire is damage d,it shall be exclusively replaced by the manufacturer or his service agent or a similar qualified person in order to avoid a hazard.

#### WARNING

Improper installation, adjustment, alteration, service, maintenance or use can cause personal injury or property damage.

Before installing, always turn off the power for the circuit.

MENU