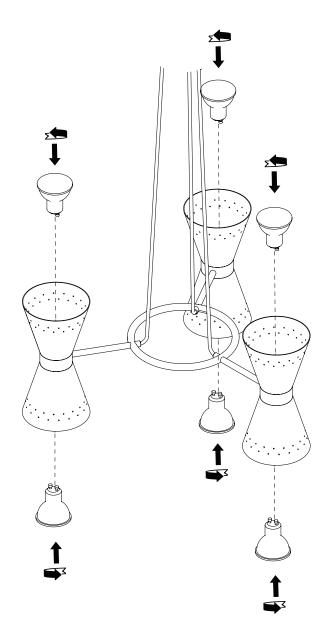

#### TECHNICAL SPECIFICATIONS

GU10 Socket Tungsten halogen lamp Bulb Not included Standard:IEC 60598-1:200 IEC 60598-2-1:200 6\*Max35 W 230V ~ 50Hz

MENU ASSEMBLY INSTRUCTIONS 5

MENU

MENU

ASSEMBLY INSTRUCTIONS