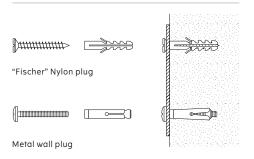

#### IMPORTANT INFORMATION

Due to the wide diversity of wall or partition types, we cannot provide you with suitable attachment fixtures. To determine which attachment fuxtures to use, you will need to identify the type of wall to which you will be fixing this product. Here are some examples of attachment fixtures recomended for:

#### **BLIND WALLS**

## STUDDED WALLS