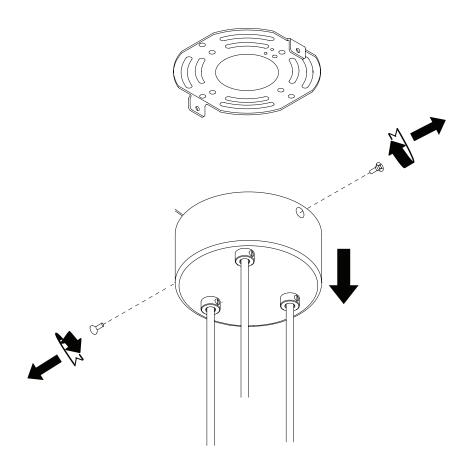

t can be disposed of.

The EU Waste from Electrical and Electronic Equipment (WEEE) Directive 2005 encourages the recycling of this item.

#### IMPORTANT INFORMATION

Due to the wide diversity of wall or partition types, we cannot provide you with suitable attachment fixtures. To determine which attachment fuxtures to use, you will need to identify the type of wall to which you will be fixing this product. Here are some examples of attachment fixtures recomended for:

#### **BLIND WALLS**



## STUDDED WALLS



## DRILL

Use a drill bit that is compatible in size with the hardware used and the type of wall.



#### TECHNICAL SPECIFICATIONS

GU10 Socket Tungsten halogen lamp Bulb Not included Standard:IEC 60598-1:200 IEC 60598-2-1:200 6\*Max35 W 230V ~ 50Hz



MENU ASSEMBLY INSTRUCTIONS 5



MENU









MENU

ASSEMBLY INSTRUCTIONS







12 MENU