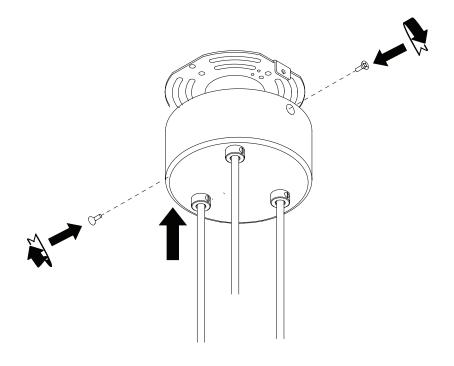

ical and Electronic Equipment (WEEE) Directive 2005 encourages the recycling of this item.

#### IMPORTANT INFORMATION

Due to the wide diversity of wall or partition types, we cannot provide you with suitable attachment fixtures. To determine which attachment fuxtures to use, you will need to identify the type of wall to which you will be fixing this product. Here are some examples of attachment fixtures recomended for:

#### **BLIND WALLS**



## STUDDED WALLS



## DRILL

Use a drill bit that is compatible in size with the hardware used and the type of wall.



#### TECHNICAL SPECIFICATIONS

GU10 Socket Tungsten halogen lamp Bulb Not included Standard:IEC 60598-1:200 IEC 60598-2-1:200 6\*Max35 W 230V ~ 50Hz



MENU ASSEMBLY INSTRUCTIONS 5



MENU









MENU

ASSEMBLY INSTRUCTIONS







12 MENU