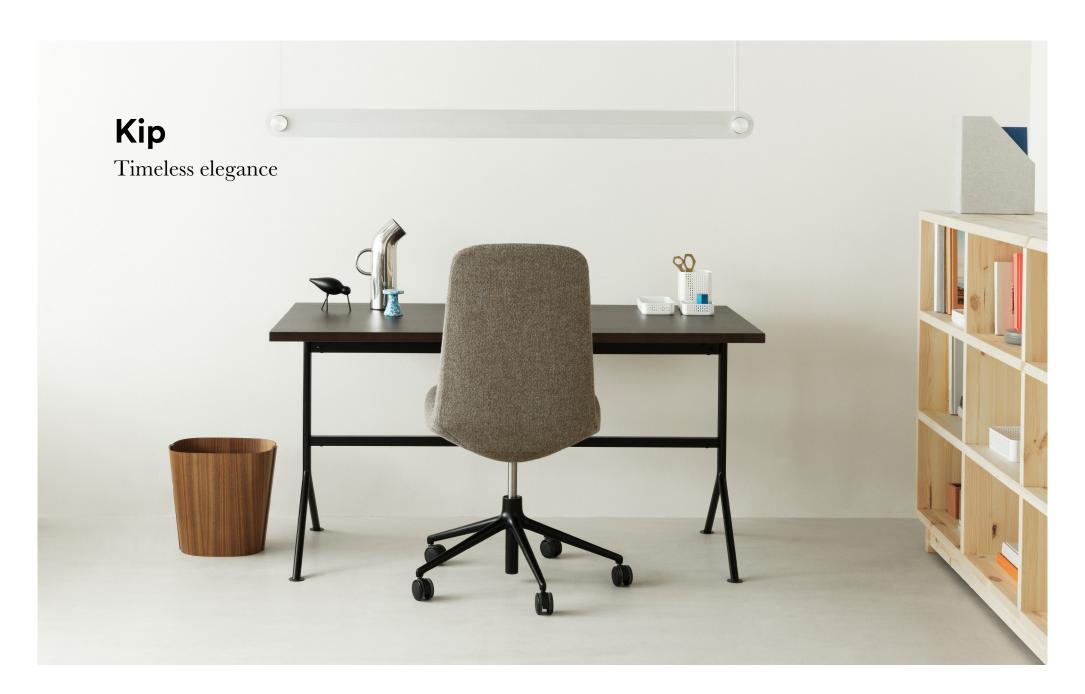

# A universally complementary table design

Crafted with meticulous attention to detail, this elegant desk is built to withstand the test of time. Its base, constructed from powder-coated steel, is available in two classic colors of Black or Grey, while its tabletop is offered in a range of solid wood options, including pine, brown stained pine and solid oak, all protected with a maintenance-free UV lacquer.

#### Description

Characterized by a simple, timeless aesthetic and crafted from durable, high-quality materials, Kip is an elegant desk that is designed to last for years to come. The base is made from powder-coated steel and comes in two different colors, while the tabletop comes in several variants of solid wood coated with a practical, maintenance-free UV lacquer.