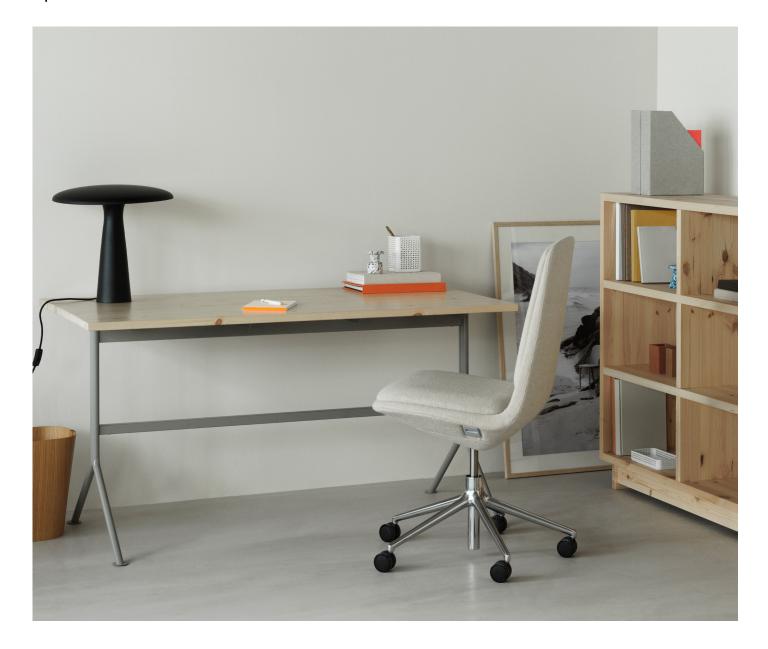

# A universally complementary table design

Crafted with meticulous attention to detail, this elegant desk is built to withstand the test of time. Its base, constructed from powder-coated steel, is available in two classic colors of Black or Grey, while its tabletop is offered in a range of solid wood options, including pine, brown stained pine and solid oak, all protected with a maintenance-free UV lacquer.

#### Description

Characterized by a simple, timeless aesthetic and crafted from durable, high-quality materials, Kip is an elegant desk that is designed to last for years to come. The base is made from powder-coated steel and comes in two different colors, while the tabletop comes in several variants of solid wood coated with a practical, maintenance-free UV lacquer.