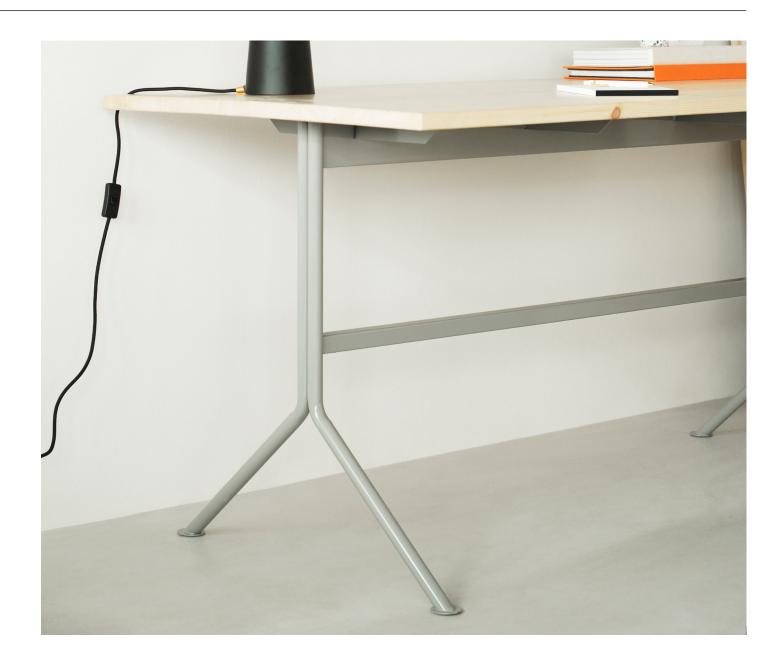

# A universally complementary table design

Crafted with meticulous attention to detail, this elegant desk is built to withstand the test of time. Its base, constructed from powder-coated steel, is available in two classic colors of Black or Grey, while its tabletop is offered in a range of solid wood options, including pine, brown stained pine and solid oak, all protected with a maintenance-free UV lacquer.

#### Construction

Kip Desk comprises a powder-coated steel frame with a top plate of solid wood coated with a UV lacquer. Kip comes flat-packed and is easily assembled. An assembly manual is included.