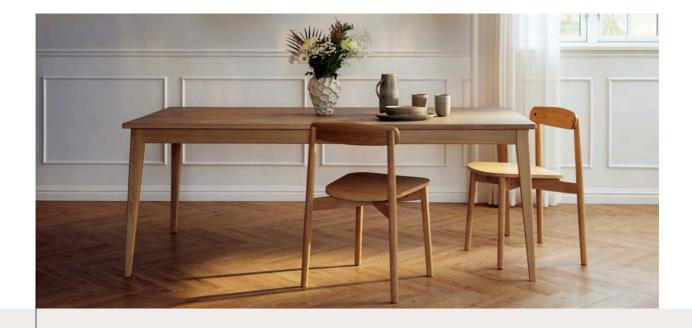

#### UNITE CHAIR

The Unite chair is a timeless masterpiece designed by the design team Says Who, who have a passion for creating furniture for everyone. Inspired by classic Scandinavian furniture design, the Unite chair blends minimalist aesthetics with functionality.

Its elegant lines, delicate details, and soft curves exude a natural beauty, while the gentle contour of the backrest ensures optimal support and comfort. This design feature provides a soothing rest for the back, allowing you to sit comfortably for hours.

The simple veneer seat adds a light and sleek expression that harmonizes with a variety of interior styles. For those seeking extra comfort, the Unite chair is also available with a padded seat upholstered in PU leather, combining practical functionality with beautiful design.

The Unite chair is ideal for creating comfortable seating at dinner events, in meeting rooms, or in cafeterias, and it can be easily stacked.

Design: Says Who