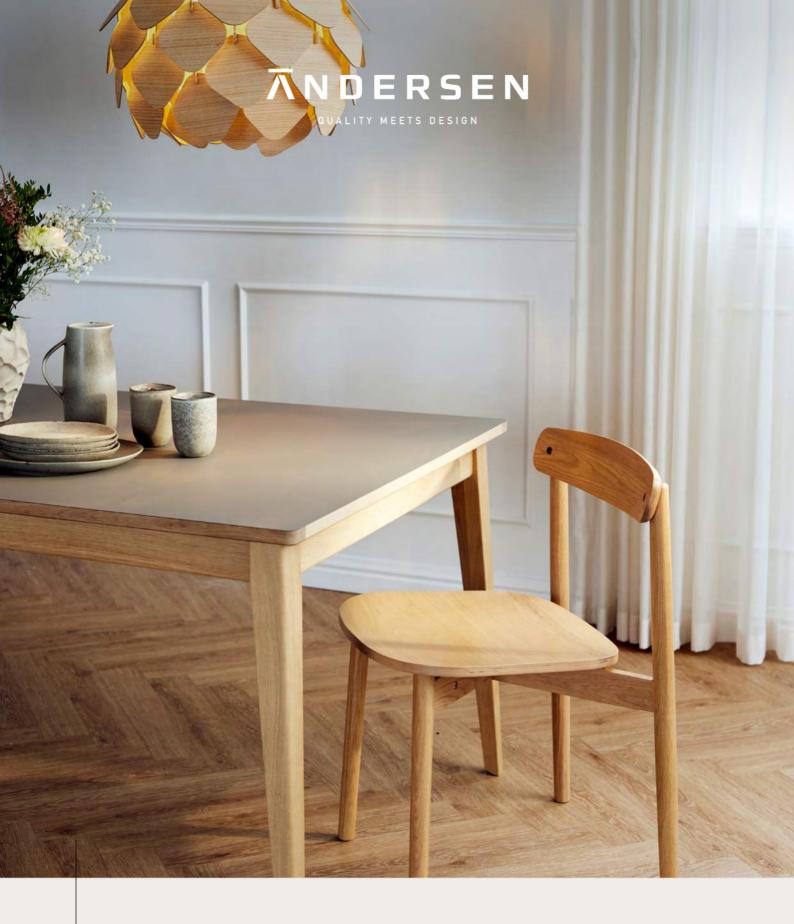

#### UNITE CHAIR

The Unite chair is a timeless masterpiece designed by the design team Says Who, who have a passion for creating furniture for everyone. Inspired by classic Scandinavian furniture design, the Unite chair blends minimalist aesthetics with functionality.

Its elegant lines, delicate details, and soft curves exude a natural beauty, while the gentle contour of the backrest ensures optimal support and comfort. This design feature provides a soothing rest for the back, allowing you to sit comfortably for hours.

The simple veneer seat adds a light and sleek expression that harmonizes with a variety of interior styles. For those seeking extra comfort, the Unite chair is also available with a padded seat upholstered in PU leather, combining practical functionality with beautiful design.