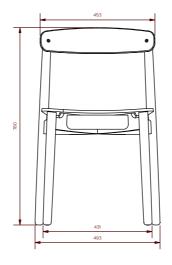

#### **DIMENSIONS**

AC2 // Armchair

Depth 53 cm
Width 49,3 cm
Height 78 cm
Seat 45 cm
Weight 6 kg