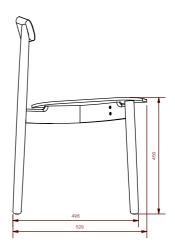

#### **DIMENSIONS**

AC2 // Armchair

Depth 53 cm
Width 49,3 cm
Height 78 cm
Seat 45 cm
Weight 6 kg