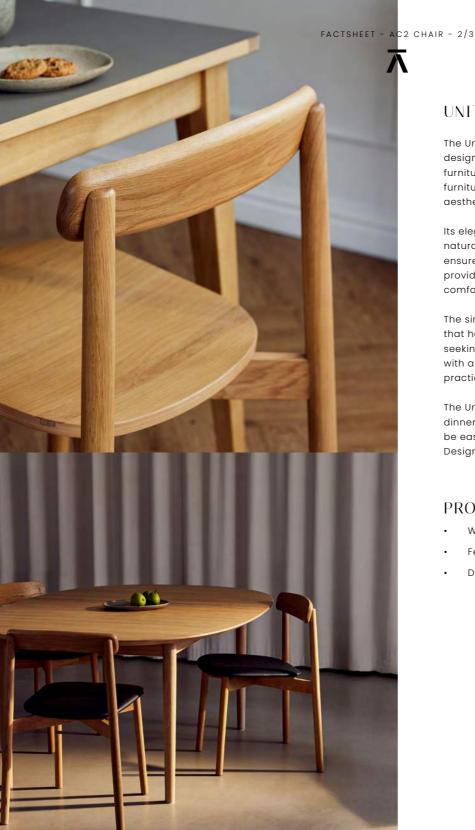

#### UNITE CHAIR

The Unite chair is a timeless masterpiece designed by the design team Says Who, who have a passion for creating furniture for everyone. Inspired by classic Scandinavian furniture design, the Unite chair blends minimalist aesthetics with functionality.

Its elegant lines, delicate details, and soft curves exude a natural beauty, while the gentle contour of the backrest ensures optimal support and comfort. This design feature provides a soothing rest for the back, allowing you to sit comfortably for hours.

The simple veneer seat adds a light and sleek expression that harmonizes with a variety of interior styles. For those seeking extra comfort, the Unite chair is also available with a padded seat upholstered in PU leather, combining practical functionality with beautiful design.

The Unite chair is ideal for creating comfortable seating at dinner events, in meeting rooms, or in cafeterias, and it can be easily stacked.

Design: Says Who