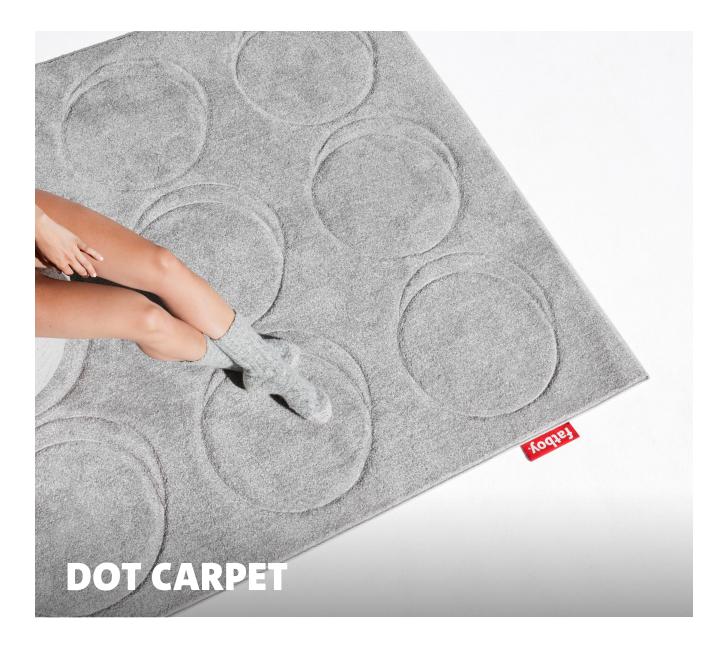

## **Dot Carpet**

# Material Polypropylene

- Weight product 9.2 kg
- **Dimensions** 160 x 230 cm
- Weight product + packaging 9.9 kg e
- Dimensions packaging 164 x 19.5 x 19.1 cm
- # Batch number Sticker on bottom corner

# Cleaning instructions

Stain Removal: If something is spilled on your rug you must act quickly!

- Remove the excess spillage - always work from the edge of the stain towards the centre
- Use a clean white cloth to dry the stain. Dab it with cold water
- Pat the stain dry with a clean cloth – stain should be wiped in pile direction
   Wait until the stained area
- is completely dryMake sure nobody walks
- on the treated rug surface for at least the next 24 hours
- Never use soap or deter gents which have high chemicals substances

### Deep Cleaning:

• You should ta