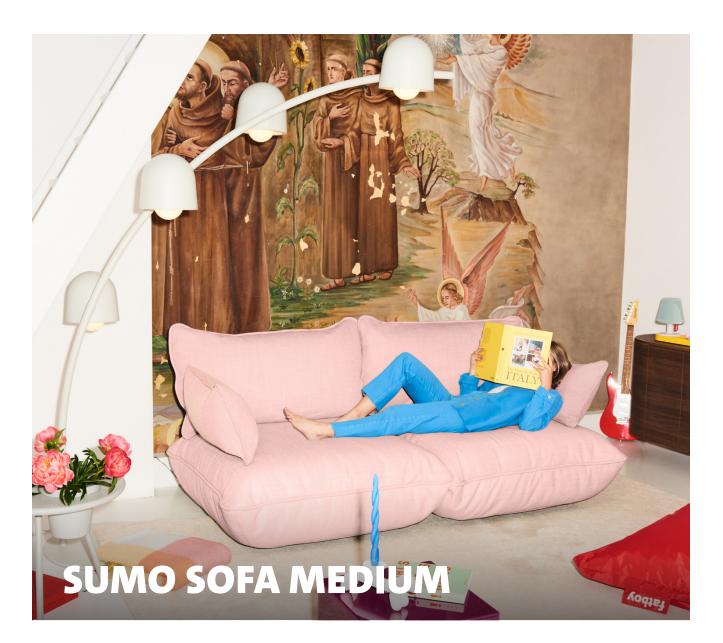

# Sumo Sofa Medium

### 🛇 Circulair design

With the Sumo Sofa series, Fatboy is unleashing its sustainable design philosophy for a circular future. All parts of the Sumo Sofa are easy to repair or replace, so you can keep it looking like new. And should you move house (or just fancy a new sofa), reassembling it into a new Sumo Sofa set couldn't be easier.

Modular system

Washable and replaceable covers

Easly to assemble

technology

Chunky basket-weave, durable fabric

**Elements of the Sumo Sofa Medium** 2x Sumo Seat + 2x Sumo Armrest

Sumo Armrest

Sumo Seat