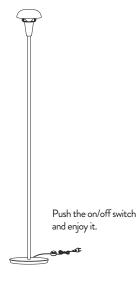

## ASSEMBLY PROCESS

1 x Allen key

2

Fix the bulb to the socket.

Adjust the lampshade and tighten the shade with the Allen key (included)

4