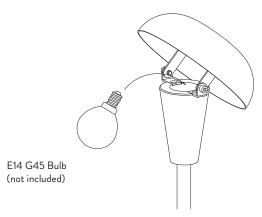

## ASSEMBLY PROCESS

1 x Allen key

2

Fix the bulb to the socket.

Adjust the lampshade and tighten the shade with the Allen key (included)

4