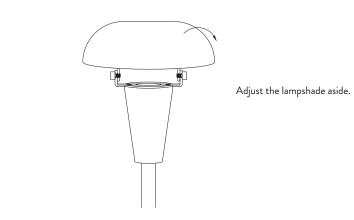

## ASSEMBLY PROCESS

1 x Allen key

2

Fix the bulb to the socket.

Adjust the lampshade and tighten the shade with the Allen key (included)

4