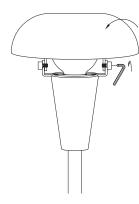

## ASSEMBLY PROCESS

1 x Allen key

2

Fix the bulb to the socket.

Adjust the lampshade and tighten the shade with the Allen key (included)

4