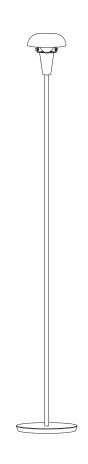

# TINY FLOOR LAMP

ASSEMBLY MANUAL

fermliving.com

#### TINY FLOOR LAMP

**Voltage:** 220-240V, 50Hz

Dimmable: No

Certification: CE, IP20, Class II

Socket: E14 socket base

Recommended Light source: Bulb max 25w incandescent

or max 12w LED