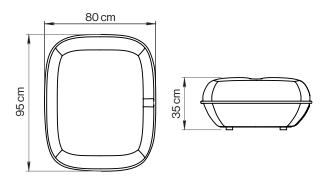

### **Packaging**

Packed in a brown carton and plastic wrap.

Size: 105 x 90 x 45 cm Weight: 11,5 kg