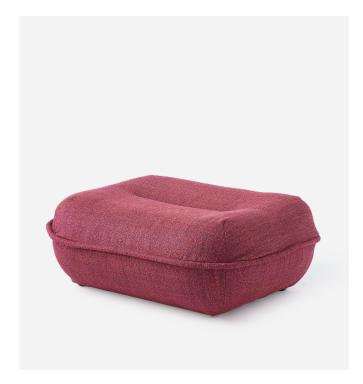

# POLSPOTTEN

Pouf Puff Fact Sheet

The Puff Pouf combines bold design and cosy comfort in a compact form. The design piece is made to optimize space and pair with the Puff Lounge Chair. The duo are perfect for sprawling, socializing and enjoying modern living.