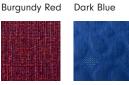

Renegade: 100% polyester / >100.000 martindale / color fastness level 5
Berry: 100% olefin / 45.000 martindale /

colorfastness level 6

- Disco: 61% polyacryl 39% polyester / 30.000

martindale / colorfastness 6

 Swell: 15% wool 30% recycled polyester 8% recycled PA 47% polyester fill upholstery / 90.000 martindale/ colorfastness 4

Cleaning & Care Care and maintenance instructions can be downloaded on the product page of this