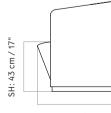

### DIMENSIONS

H: 78 cm / 30,7" SH: 43 cm / 17" W: 89 cm / 35" D: 70 cm / 27,6"