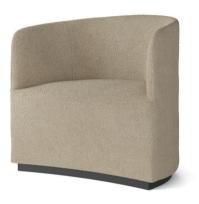

PRODUCT SHEET

Tearoom Lounge Chair

by Nick Ross

Upholstered lounge chair with black MDF base.

# SEAT

WITH UPHOLSTERY

# COLOUR

Dependent upon selected upholstery

Black (RAL 9005)