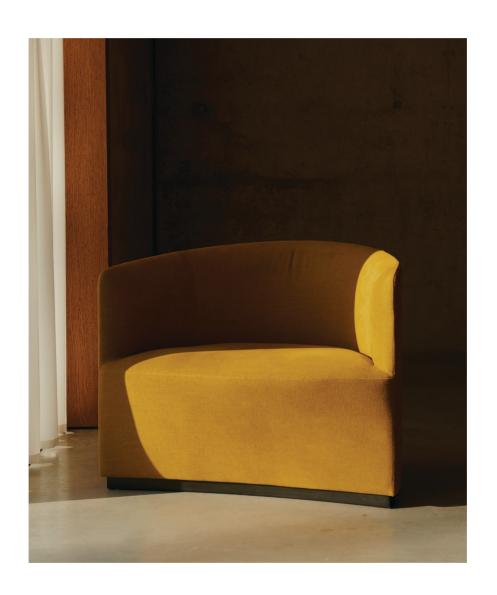

PRODUCT SHEET

Tearoom Lounge Chair

by Nick Ross

Upholstered lounge chair with black MDF base.

### PRODUCT TYPE

Lounge chair

### PRODUCTION PROCESS

The lounge chair is constructed with a structural frame made of plywood. Seat consists of layered foam (5 layers) in different hardness with webbing/ belts underneath. Back and armrests consists of a double foam layer, with front part being reinforced with foam flex. The base is made from painted MDF.

# COLOUR

Dependent upon selected upholstery

Black (RAL 9005)