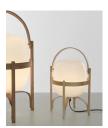

#### Cestita Batería

Miguel Milá. 2017 Table Lamps

Cestita Batería is the new member of the Cesta family: a portable, cordless version. As with all of Milá's objects, this version champions industrial craftsmanship, by combining functionalism and the legacy of local artisan creation. With this new version, the lamp's features are enhanced with the help of technology. Keeping with the family's warmth and spirit, it features an opal glass shade supported by a beautiful cherry wooden structure. It is produced and assembled manually by European craftsmen, using traditional, steam bending techniques for the wood, and glassblowing techniques for its opal shade. Cestita Batería is a lantern that creates a beautiful ambience anywhere; depicting Chinese shadows in the garden, or emanating light from any corner.