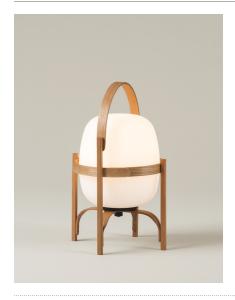

#### Cestita Batería

Miguel Milá. 2017 Table Lamps

Cestita Batería is the new member of the Cesta family: a portable, cordless version. As with all of Milá's objects, this version champions industrial craftsmanship, by combining functionalism and the legacy of local artisan creation. With this new version, the lamp's features are enhanced with the help of technology. Keeping with the family's warmth and spirit, it features an opal glass shade supported by a beautiful cherry wooden structure. It is produced and assembled manually by European craftsmen, using traditional, steam bending techniques for the wood, and glassblowing techniques for its opal shade. Cestita Batería is a lantern that creates a beautiful ambience anywhere; depicting Chinese shadows in the garden, or emanating light from any corner.

#### **General description:**

Cherry wood structure. White opal glass or white opal polyehtylene lampshade.

Lithium battery.

Switch incorporated into the luminaire with 3 intensity levels.

Range: 5h on high power / 12h on medium power / 24h on minimum power.

# Cestita Batería

Miguel Milá. 2017 Table Lamps