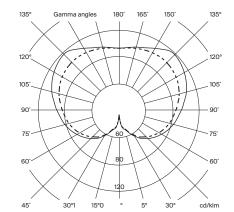

#### **Technical information:**

Light source included (dimmable). LED Module

Rated input wattage: 2,5 W Operating voltage: 2,9 VDC Colour Temp.: 2.700 K

CRI: 90

Lifetime: 40.000 h Luminous flux: 313 lm

Built-in dimmable LED. 3 light output intensities. Energy efficiency class (E.E.C): A++... A. Lamp suitable only for indoor use. Always use this light source.

Input voltage: 100 ~ 240 Vac.

(50 Hz / 60 Hz). According to destination.

C Halfplane

---- 180°