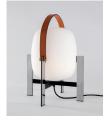

#### Cestita Batería

Miguel Milá. 2017 Table Lamps

Cestita Batería is the new member of the Cesta family: a portable, cordless version. As with all of Milá's objects, this version champions industrial craftsmanship, by combining functionalism and the legacy of local artisan creation. With this new version, the lamp's features are enhanced with the help of technology. Keeping with the family's warmth and spirit, it features an opal glass shade supported by a beautiful cherry wooden structure. It is produced and assembled manually by European craftsmen, using traditional, steam bending techniques for the wood, and glassblowing techniques for its opal shade. Cestita Batería is a lantern that creates a beautiful ambience anywhere; depicting Chinese shadows in the garden, or emanating light from any corner.

#### **General description:**

Cherry wood structure. White opal glass or white opal polyehtylene lampshade.

Lithium battery.

Switch incorporated into the luminaire with 3 intensity levels.

Range: 5h on high power / 12h on medium power / 24h on minimum power.