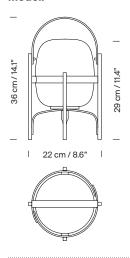

#### **General description:**

Cherry wood structure. White opal glass or white opal polyehtylene lampshade.

Lithium battery.

Switch incorporated into the luminaire with 3 intensity levels.

Range: 5h on high power / 12h on medium power / 24h on minimum power.

# Approximate weight (unpacked):

1,3 kg / 2.8 lb