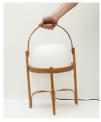

#### Cestita Batería

Miguel Milá. 2017 Table Lamps

Cestita Batería is the new member of the Cesta family: a portable, cordless version. As with all of Milá's objects, this version champions industrial craftsmanship, by combining functionalism and the legacy of local artisan creation. With this new version, the lamp's features are enhanced with the help of technology. Keeping with the family's warmth and spirit, it features an opal glass shade supported by a beautiful cherry wooden structure. It is produced and assembled manually by European craftsmen, using traditional, steam bending techniques for the wood, and glassblowing techniques for its opal shade. Cestita Batería is a lantern that creates a beautiful ambience anywhere; depicting Chinese shadows in the garden, or emanating light from any corner.