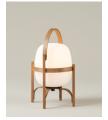

#### Cestita Batería

Miguel Milá. 2017 Table Lamps

Cestita Batería is the new member of the Cesta family: a portable, cordless version. As with all of Milá's objects, this version champions industrial craftsmanship, by combining functionalism and the legacy of local artisan creation. With this new version, the lamp's features are enhanced with the help of technology. Keeping with the family's warmth and spirit, it features an opal glass shade supported by a beautiful cherry wooden structure. It is produced and assembled manually by European craftsmen, using traditional, steam bending techniques for the wood, and glassblowing techniques for its opal shade. Cestita Batería is a lantern that creates a beautiful ambience anywhere; depicting Chinese shadows in the garden, or emanating light from any corner.