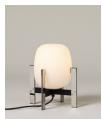

#### Cestita Batería

Miguel Milá. 2017 Table Lamps

Cestita Batería is the new member of the Cesta family: a portable, cordless version. As with all of Milá's objects, this version champions industrial craftsmanship, by combining functionalism and the legacy of local artisan creation. With this new version, the lamp's features are enhanced with the help of technology. Keeping with the family's warmth and spirit, it features an opal glass shade supported by a beautiful cherry wooden structure. It is produced and assembled manually by European craftsmen, using traditional, steam bending techniques for the wood, and glassblowing techniques for its opal shade. Cestita Batería is a lantern that creates a beautiful ambience anywhere; depicting Chinese shadows in the garden, or emanating light from any corner.

#### **General description:**

Cherry wood structure. White opal glass or white opal polyehtylene lampshade.

Lithium battery.

Switch incorporated into the luminaire with 3 intensity levels.

Range: 5h on high power / 12h on medium power / 24h on minimum power.