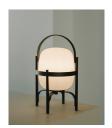

#### Cestita Batería

Miguel Milá. 2017 Table Lamps

Cestita Batería is the new member of the Cesta family: a portable, cordless version. As with all of Milá's objects, this version champions industrial craftsmanship, by combining functionalism and the legacy of local artisan creation. With this new version, the lamp's features are enhanced with the help of technology. Keeping with the family's warmth and spirit, it features an opal glass shade supported by a beautiful cherry wooden structure. It is produced and assembled manually by European craftsmen, using traditional, steam bending techniques for the wood, and glassblowing techniques for its opal shade. Cestita Batería is a lantern that creates a beautiful ambience anywhere; depicting Chinese shadows in the garden, or emanating light from any corner.

#### **General description:**

Cherry wood structure. White opal glass or white opal polyehtylene lampshade.

Lithium battery.

Switch incorporated into the luminaire with 3 intensity levels.

Range: 5h on high power / 12h on medium power / 24h on minimum power.