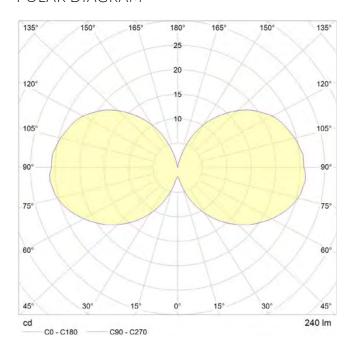

rranty: 3 years Input Voltage: 220V-240V

Glare control: We use up to 8 LED filaments in our lamps. This, together with a thicker phosphor coating, reduces and controls glare, resulting in an even, more comfortable light.



45 mm

## PERFORMANCE

| CRI (colour rendering index)       | 95     |
|------------------------------------|--------|
| Lamp lumen output                  | 240    |
| Luminaire circuits per watt (LM/W) | 80     |
| Lifetime (TM-21) (hours)           | 30,000 |
| Colour Temperature                 | 2500K  |
| Power factor                       | 0.9    |

### DIMMING

Dimmable: Yes

Dimming type: Trailing edge

Recommended EU Dimmer: Varilight - V-pro JXP401

(X denotes faceplate color)

A full list of compatible dimmers is available on request.

#### POLAR DIAGRAM



#### **OUTER CARTON**

Pc/ Ctn: 100 Gross weight: 3.2kg Length: 52cm Width: 28cm Height: 20cm

#### IES/LDT FILE

Available upon request.

EAN UK: 5060400151486