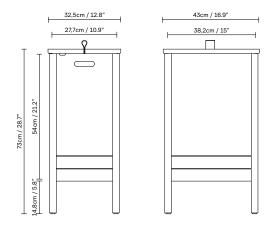

**Product Fact Sheet** 

# A Line Laundry Box

No. (2125) A Line Laundry Box, oak / No. (2126) A Line Laundry Box, white oak



## **Dimensions:**

L: 43 cm / 16.9", H: 73 cm / 28.7", D: 32,5 cm / 12.8"

## **Product description:**

This laundry box is a rediscovered classic made of solid, highly durable, oak. It is a very practical container with a large amount of storage space. The lid is lifted by a small leather handle on the top and the handles on each side make it possible to move the box around easily while in use. The two parallel grooves let the air inside the box ventilate naturally, an important feature for a laundry box. The lower cut of the two legs angles the piece so as to give it a feeling of being lifted up making the overall design solid and robust but also stylish. The A Line Laundry Box is a special piece of furniture that can take a prominent position in your home.

# Designer's thoughts:

"O