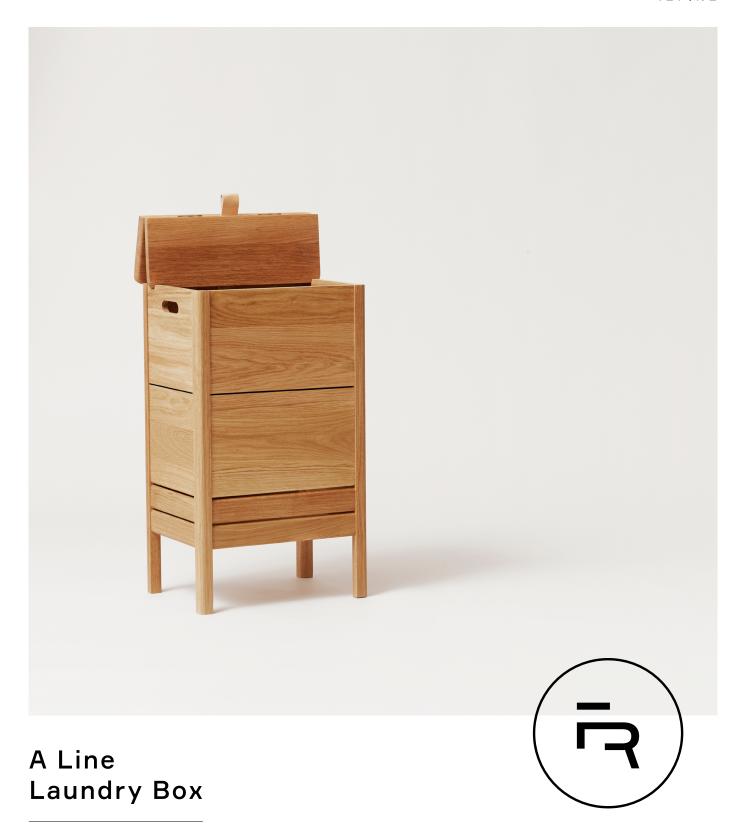

# A Line Laundry Box

No. (2125) A Line Laundry Box, oak / No. (2126) A Line Laundry Box, white oak

## **Product description:**

This laundry box is a rediscovered classic made of solid, highly durable, oak. It is a very practical container with a large amount of storage space. The lid is lifted by a small leather handle on the top and the handles on each side make it possible to move the box around easily while in use. The two parallel grooves let the air inside the box ventilate naturally, an important feature for a laundry box. The lower cut of the two legs angles the piece so as to give it a feeling of being lifted up making the overall design solid and robust but also stylish. The A Line Laundry Box is a special piece of furniture that can take a prominent position in your home.

# Designer's thoughts:

"Our wish was to create a classic, yet simple laundry box with beautiful details around the lid. The elongated format adds to a refined appearance that takes up minimal space wherever placed." - Herman Studio