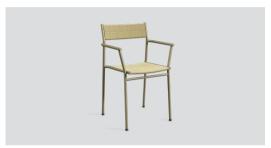

## Vev dining chair

Vev dining chair grey beige/light rope – *Item no. 2850* 

Vev dining chair black/brown rope – *Item no. 2851* 

Vev dining chair w/armrests grey beige/light rope – *Item no. 2860* 

Vev dining chair w/armrests black/brown rope – *Item no. 2861* 

Product type: Dining chair Design: David Ericsson, 2025

Material body: Steel

Colour body: Grey beige (Pantone 2579 C) or

 $black \, (Pantone \, Black \, C)$ 

Material seat and back: Natural paper rope Colour seat and back: Light rope (grey beige version only), brown rope (black version only)