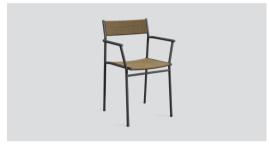

## Vev dining chair

Vev dining chair grey beige/light rope – *Item no. 2850* 

Vev dining chair black/brown rope – *Item no. 2851* 

Vev dining chair w/armrests grey beige/light rope – *Item no. 2860* 

Vev dining chair w/armrests black/brown rope – *Item no. 2861* 

Product type: Dining chair Design: David Ericsson, 2025

Material body: Steel

Colour body: Grey beige (Pantone 2579 C) or

 $black \, (Pantone \, Black \, C)$ 

Material seat and back: Natural paper rope Colour seat and back: Light rope (grey beige version only), brown rope (black version only)