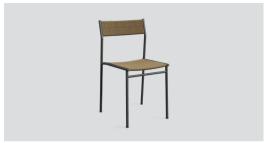

## Vev dining chair

Vev dining chair grey beige/light rope – *Item no. 2850* 

Vev dining chair black/brown rope – *Item no. 2851* 

Vev dining chair w/armrests grey beige/light rope – *Item no. 2860* 

Vev dining chair w/armrests black/brown rope – *Item no. 2861* 

Product type: Dining chair Design: David Ericsson, 2025

Material body: Steel

Colour body: Grey beige (Pantone 2579 C) or

 $black \, (Pantone \, Black \, C)$ 

Material seat and back: Natural paper rope Colour seat and back: Light rope (grey beige version only), brown rope (black version only)