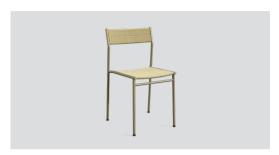

## Vev dining chair

Vev dining chair grey beige/light rope – *Item no. 2850* 

Vev dining chair black/brown rope – *Item no. 2851* 

Vev dining chair w/armrests grey beige/light rope – *Item no. 2860* 

Vev dining chair w/armrests black/brown rope – *Item no. 2861* 

Product type: Dining chair Design: David Ericsson, 2025

Material body: Steel

Colour body: Grey beige (Pantone 2579 C) or

 $black \, (Pantone \, Black \, C)$ 

Material seat and back: Natural paper rope Colour seat and back: Light rope (grey beige version only), brown rope (black version only)