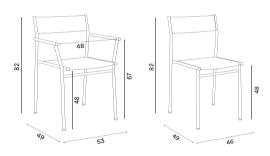

## Vev dining chair

Vev dining chair grey beige/light rope – *Item no. 2850* 

Vev dining chair black/brown rope – *Item no. 2851* 

Vev dining chair w/armrests grey beige/light rope – *Item no. 2860* 

Vev dining chair w/armrests black/brown rope – *Item no. 2861* 

Product type: Dining chair Design: David Ericsson, 2025

Material body: Steel

Colour body: Grey beige (Pantone 2579 C) or

 $black \, (Pantone \, Black \, C)$ 

Material seat and back: Natural paper rope Colour seat and back: Light rope (grey beige version only), brown rope (black version only)

Net weight: 4.0 kg (without armrests),

4.7 kg (with armrests)

Spare parts available: Plastic floor glides

Minimum order size: 1

## Dimensions (cm):