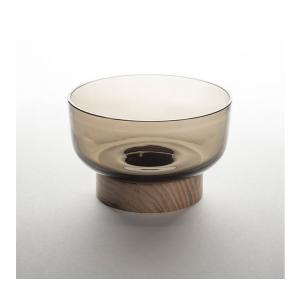

### **BESCHREIBUNG**

A portable lamp explores the connection between light, food and conviviality.

It's a portable lamp that interacts with objects on the table. A body made from white textured milk glass, diffuses the light, creating a relaxed atmosphere, while the upper recess is home to a glass bowl designed to hold food for sharing. This can be combined or alternated with a taller bowl and wider one – almost a plate – at the top.

The bowls – and the lamp itself – are made from hand-worked glass, making them unique pieces whose texture, transparency and colour generate a special dialogue between light and food, blurring the boundaries between them. Maximum attention to detail has been shown in order to do justice to the object itself and the other elements with which it interacts.

#### **FUNKTIONEN**

- Artikelnummer: 0150470A

- Farbe: **Grey** 

Installation: TischleuchteMaterial: Glass, WoodSerie: Design Collection

- design: Davide Oldani, Attila Veress