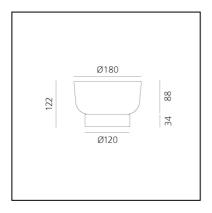

# Bontà Base + Grey Bowl

## Davide Oldani Attila Veress



 $\epsilon$ 



### **BESCHREIBUNG**

A portable lamp explores the connection between light, food and conviviality.

It's a portable lamp that interacts with objects on the table. A body made from white textured milk glass, diffuses the light, creating a relaxed atmosphere, while the upper recess is home to a glass bowl designed to hold food for sharing. This can be combined or alternated with a taller bowl and wider one – almost a plate – at the top.

The bowls – and the lamp itself – are made from hand-worked glass, making them unique pieces whose texture, transparency and colour generate a special dialogue between light and food, blurring the boundaries between them. Maximum attention to detail has been shown in order to do justice to the object itself and the other elements with which it interacts.