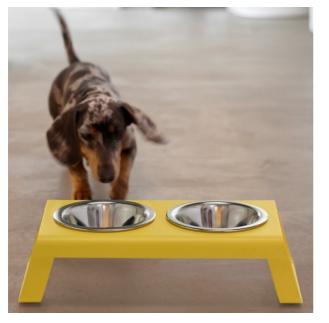

Desco comes in four timeless colours and three different sizes, to enable dogs of all sizes to eat comfortably. The stainless steel bowls are dishwasher-safe and also available separately. This durable feeder is suitable for both indoor and outdoor use.

## **Available Colors:**

- · Powder-coated grey
- · Powder-coated white
- Powder-coated black
- · Powder-coated yellow