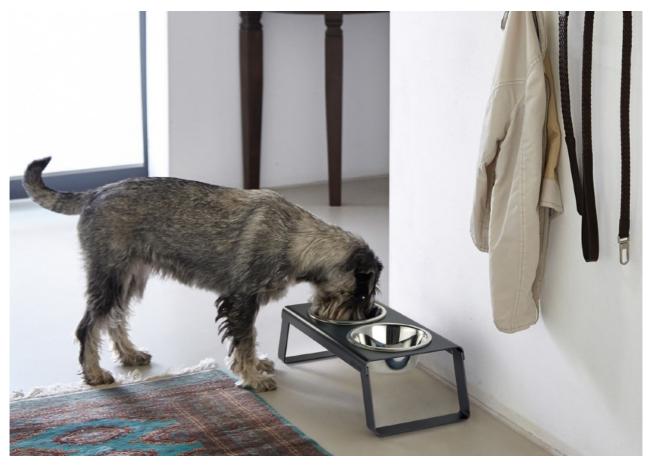

### **Description:**

Bring a hint of Nordic style into your kitchen with the modern Desco dog feeder. Designed by Mathias De Ferm exclusively for MiaCara, the Desco feeder is made from a powder-coated aluminium frame and comes fitted with two stainless steel bowls.

Designed to satisfy both dog and owner, the Desco feeder features all the clever details you have come to expect from MiaCara. A silicone ring keeps the bowls in place to avoid rattling while your dog eats, and the dog feeder comes with slip-proof silicone feet to stop it moving around.

Desco comes in four timeless colours and three different sizes, to enable dogs of all sizes to eat comfortably. The stainless steel bowls are dishwasher-safe and also available separately. This durable feeder is suitable for both indoor and outdoor use.