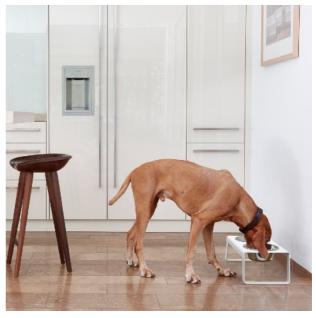

### **Description:**

Bring a hint of Nordic style into your kitchen with the modern Desco dog feeder. Designed by Mathias De Ferm exclusively for MiaCara, the Desco feeder is made from a powder-coated aluminium frame and comes fitted with two stainless steel bowls.

Desco comes in four timeless colours and three different sizes, to enable dogs of all sizes to eat comfortably. The stainless steel bowls are dishwasher-safe and also available separately. This durable feeder is suitable for both indoor and outdoor use.