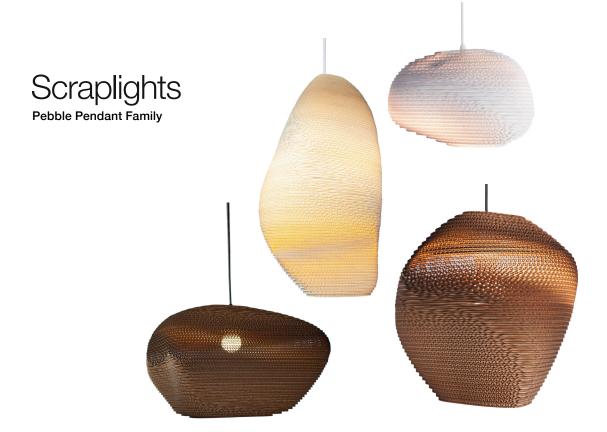

## Color

Natural Alki | GP2007-N Allyn | GP2008-N Denny | GP2009-N

Madison | GP2006-N

White Alki | GP2007-W Allyn | GP2008-W Denny | GP2009-W Madison | GP2006-W

Alki | GP2007-B Allyn | GP2008-B Denny | GP2009-B

Madison | GP2006-B

|                   | North America                                                                                            | Europe                                                                                                    |
|-------------------|----------------------------------------------------------------------------------------------------------|-----------------------------------------------------------------------------------------------------------|
| Lamping           | Max 15W LED, E26, 120V, not included Optional Integrated LED                                             | Max 15W LED, E27, 220V, not included                                                                      |
| Color temperature | 2700K (recommended)                                                                                      | 2700K (recommended)                                                                                       |
| Lumen output      | Dependent on lamp                                                                                        | Dependent on lamp                                                                                         |
| Cord              | Black, 6.5ft (16ft available)<br>White, 6.5ft (16ft available)                                           | Black fabric, 2m (5m available)<br>White fabric, 2m (5m available)                                        |
| Canopy            | Black powder coated, Ø 4.5, H 3/8 (in)                                                                   | Black powder coated, Ø 10, H 2.5 (cm)                                                                     |
| Material          | Recycled corrugated cardboard Corrugated cardboard                                                       | Recycled corrugated cardboard<br>Corrugated cardboard                                                     |
| Size              | Alki   Ø 13, H 8 (in)<br>Allyn   Ø 14, H 13 (in)<br>Denny   Ø 14, H 25 (in)<br>Madison   Ø 22, H 14 (in) | Alki   Ø 32, H 19 (cm)<br>Allyn   Ø 36, H 32 (cm)<br>Denny   Ø 32, H 19 (cm)<br>Madison   Ø 56, H 34 (cm) |
| Weight            | 1.1lbs   1.5lbs   2.2lbs   2.4lbs                                                                        | 0,5kg   0,5kg   1,0kg   1,1kg                                                                             |
| Fire retardant    | Yes                                                                                                      | Yes                                                                                                       |
| Country of origin | United States                                                                                            | The Netherlands                                                                                           |
|                   |                                                                                                          |                                                                                                           |