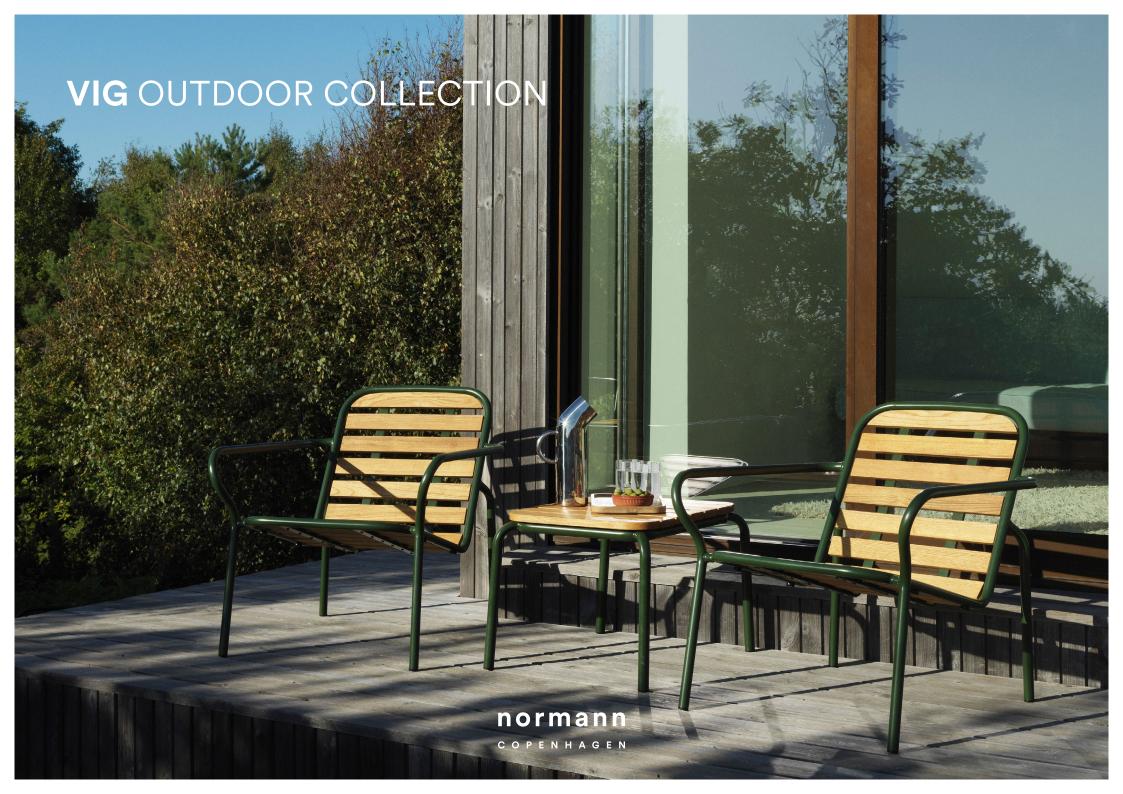

## A WELCOMING FAMILY OF VERSATILE OUTDOOR FURNITURE PIECES

The versatile Vig collection offers a range of stackable outdoor furniture, enabling endless possibilities for creating inviting and flexible seating areas. From comfortable dining chairs to inviting lounge chairs, elegant chaise longues, versatile benches, stylish barstools, and adaptable tables in various sizes, Vig offers a comprehensive selection to suit different outdoor settings and preferences.

#### Description

Vig is a collection of outdoor furniture in a timeless and functional design, made from a double powder coated steel to withstand the wear and tear of outside use. The Vig collection features a wide variety of stackable outdoor furniture pieces, including dining chairs, a lounge chair, a chaise longue, a bench, barstools and a range of tables in different sizes. The wooden elements featured on parts of the collection are made with Robinia wood, an extremely hard, durable, weather-resistant and fast-growing wood type. The Vig collection is designed to fit seamlessly into any outdoor setting and crafted to be used for many years.