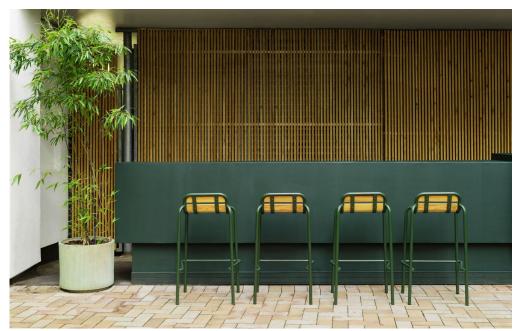

## A WELCOMING FAMILY OF VERSATILE OUTDOOR FURNITURE PIECES

The versatile Vig collection offers a range of stackable outdoor furniture, enabling endless possibilities for creating inviting and flexible seating areas. From comfortable dining chairs to inviting lounge chairs, elegant chaise longues, versatile benches, stylish barstools, and adaptable tables in various sizes, Vig offers a comprehensive selection to suit different outdoor settings and preferences.

#### Description

Vig is a collection of outdoor furniture in a timeless and functional design, made from a double powder coated steel to withstand the wear and tear of outside use. The Vig collection features a wide variety of stackable outdoor furniture pieces, including dining chairs, a lounge chair, a chaise longue, a bench, barstools and a range of tables in different sizes. The wooden elements featured on parts of the collection are made with Robinia wood, an extremely hard, durable, weather-resistant and fast-growing wood type. The Vig collection is designed to fit seamlessly into any outdoor setting and crafted to be used for many years.

## Steel legs

Black

Dark Green