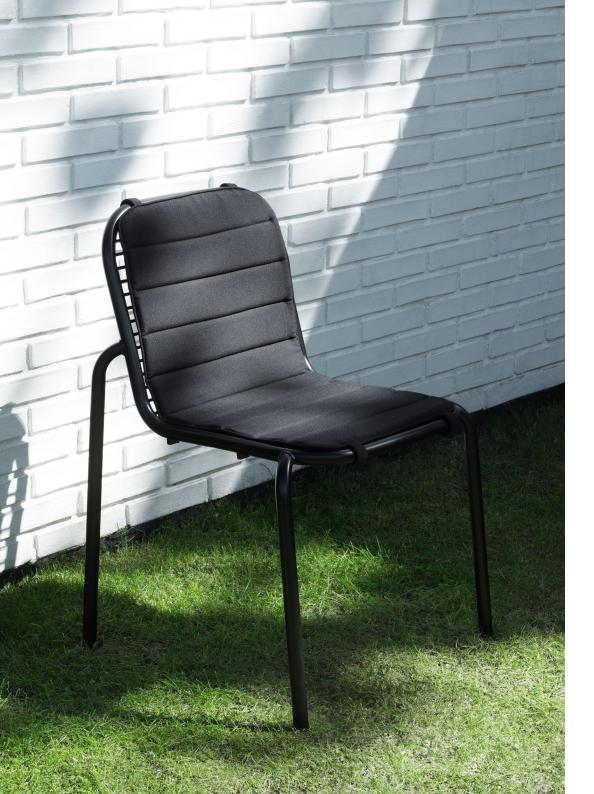

#### Description

Vig is a collection of outdoor furniture in a timeless and functional design, made from a double powder coated steel to withstand the wear and tear of outside use. The Vig collection features a wide variety of stackable outdoor furniture pieces, including dining chairs, a lounge chair, a chaise longue, a bench, barstools and a range of tables in different sizes. The wooden elements featured on parts of the collection are made with Robinia wood, an extremely hard, durable, weather-resistant and fast-growing wood type. The Vig collection is designed to fit seamlessly into any outdoor setting and crafted to be used for many years.

#### Construction

The Vig Series is characterized by its construction utilizing double powder-coated steel or oiled Robinia wood, both of which are renowned for their superior durability and are ideally suited to withstand the rigors of an outdoor environment. The collection is available in three different colors.