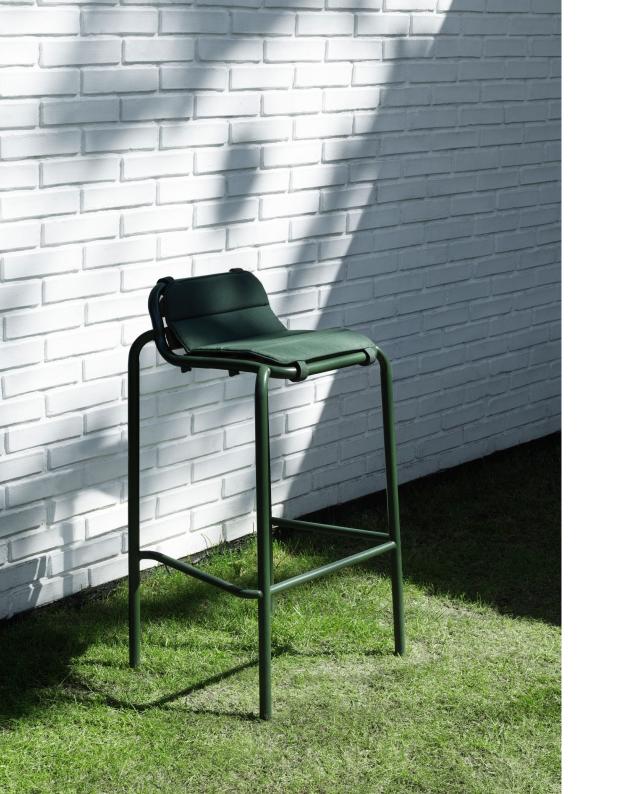

**Vig Lounge Chair** H: 72,5 x W: 70,5 x D: 76 x SH: 41 cm

**Vig Lounge Chair Robinia** H: 72,5 x W: 70,5 x D: 76 x SH: 41 cm

**Vig Barstool 65** H: 78,5 x W: 51 x D: 45 x SH: 65 cm

**Vig Barstool 65 Robinia** H: 78,5 x W: 51 x D: 45 x SH: 65 cm

**Vig Barstool 75** H: 89 x W: 51 x D: 46 x SH: 75 cm

**Vig Barstool 75 Robinia** H: 89 x W: 51 x D: 46 x SH: 75 cm

#### Description

Vig is a collection of outdoor furniture in a timeless and functional design, made from a double powder coated steel to withstand the wear and tear of outside use. The Vig collection features a wide variety of stackable outdoor furniture pieces, including dining chairs, a lounge chair, a chaise longue, a bench, barstools and a range of tables in different sizes. The wooden elements featured on parts of the collection are made with Robinia wood, an extremely hard, durable, weather-resistant and fast-growing wood type. The Vig collection is designed to fit seamlessly into any outdoor setting and crafted to be used for many years.

#### Construction

The Vig Series is characterized by its construction utilizing double powder-coated steel or oiled Robinia wood, both of which are renowned for their superior durability and are ideally suited to withstand the rigors of an outdoor environment. The collection is available in three different colors.