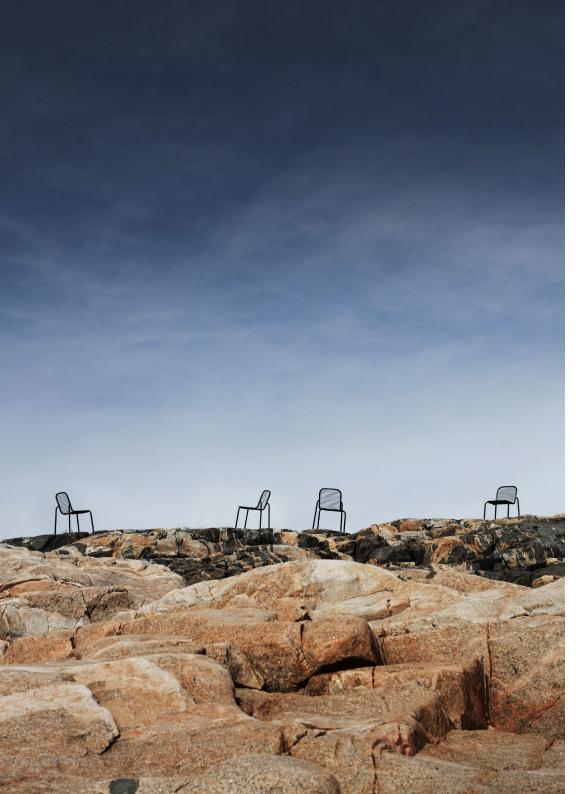

## A WELCOMING FAMILY OF VERSATILE OUTDOOR FURNITURE PIECES

The versatile Vig collection offers a range of stackable outdoor furniture, enabling endless possibilities for creating inviting and flexible seating areas. From comfortable dining chairs to inviting lounge chairs, elegant chaise longues, versatile benches, stylish barstools, and adaptable tables in various sizes, Vig offers a comprehensive selection to suit different outdoor settings and preferences.

#### Description

Vig is a collection of outdoor furniture in a timeless and functional design, made from a double powder coated steel to withstand the wear and tear of outside use. The Vig collection features a wide variety of stackable outdoor furniture pieces, including dining chairs, a lounge chair, a chaise longue, a bench, barstools and a range of tables in different sizes. The wooden elements featured on parts of the collection are made with Robinia wood, an extremely hard, durable, weather-resistant and fast-growing wood type. The Vig collection is designed to fit seamlessly into any outdoor setting and crafted to be used for many years.