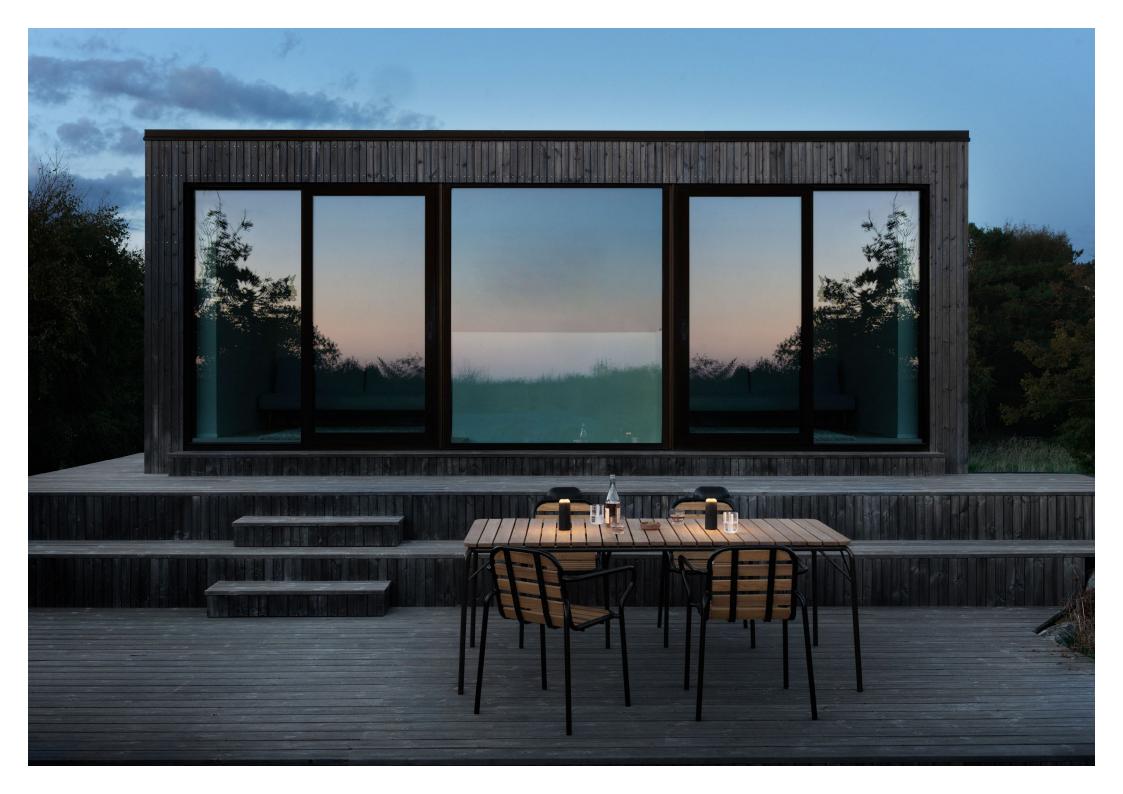

## A WELCOMING FAMILY OF VERSATILE OUTDOOR FURNITURE PIECES

The versatile Vig collection offers a range of stackable outdoor furniture, enabling endless possibilities for creating inviting and flexible seating areas. From comfortable dining chairs to inviting lounge chairs, elegant chaise longues, versatile benches, stylish barstools, and adaptable tables in various sizes, Vig offers a comprehensive selection to suit different outdoor settings and preferences.

#### Description

Vig is a collection of outdoor furniture in a timeless and functional design, made from a double powder coated steel to withstand the wear and tear of outside use. The Vig collection features a wide variety of stackable outdoor furniture pieces, including dining chairs, a lounge chair, a chaise longue, a bench, barstools and a range of tables in different sizes. The wooden elements featured on parts of the collection are made with Robinia wood, an extremely hard, durable, weather-resistant and fast-growing wood type. The Vig collection is designed to fit seamlessly into any outdoor setting and crafted to be used for many years.