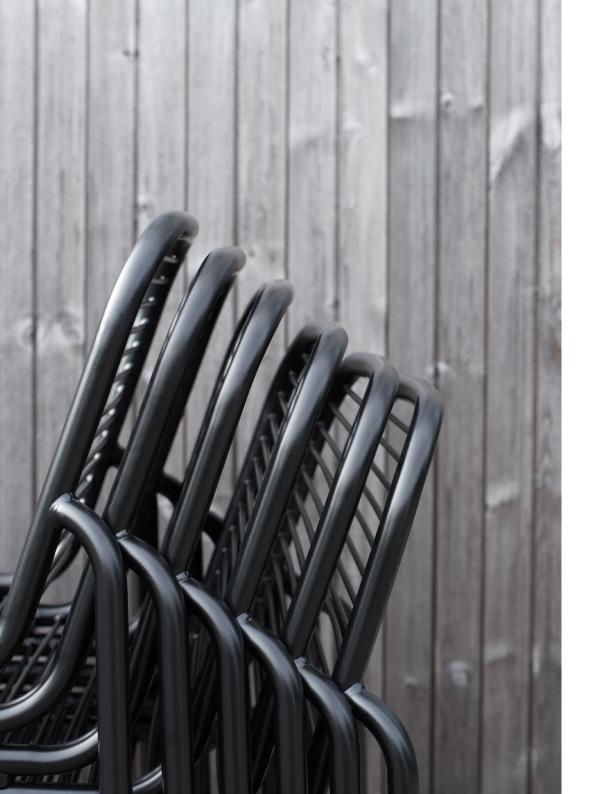

## A WELCOMING FAMILY OF VERSATILE OUTDOOR FURNITURE PIECES

The versatile Vig collection offers a range of stackable outdoor furniture, enabling endless possibilities for creating inviting and flexible seating areas. From comfortable dining chairs to inviting lounge chairs, elegant chaise longues, versatile benches, stylish barstools, and adaptable tables in various sizes, Vig offers a comprehensive selection to suit different outdoor settings and preferences.

#### Description

Vig is a collection of outdoor furniture in a timeless and functional design, made from a double powder coated steel to withstand the wear and tear of outside use. The Vig collection features a wide variety of stackable outdoor furniture pieces, including dining chairs, a lounge chair, a chaise longue, a bench, barstools and a range of tables in different sizes. The wooden elements featured on parts of the collection are made with Robinia wood, an extremely hard, durable, weather-resistant and fast-growing wood type. The Vig collection is designed to fit seamlessly into any outdoor setting and crafted to be used for many years.