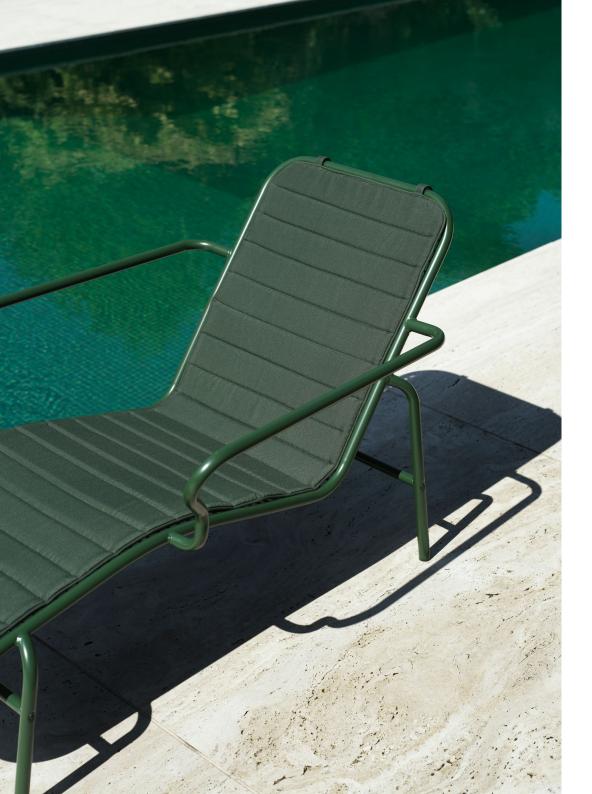

**Vig Lounge Chair** H: 72,5 x W: 70,5 x D: 76 x SH: 41 cm

**Vig Lounge Chair Robinia** H: 72,5 x W: 70,5 x D: 76 x SH: 41 cm

**Vig Barstool 65** H: 78,5 x W: 51 x D: 45 x SH: 65 cm

**Vig Barstool 65 Robinia** H: 78,5 x W: 51 x D: 45 x SH: 65 cm

#### Description

Vig is a collection of outdoor furniture in a timeless and functional design, made from a double powder coated steel to withstand the wear and tear of outside use. The Vig collection features a wide variety of stackable outdoor furniture pieces, including dining chairs, a lounge chair, a chaise longue, a bench, barstools and a range of tables in different sizes. The wooden elements featured on parts of the collection are made with Robinia wood, an extremely hard, durable, weather-resistant and fast-growing wood type. The Vig collection is designed to fit seamlessly into any outdoor setting and crafted to be used for many years.

The Vig Cushion is available for the Vig Lounge Chair, Vig Barstool, Vig Chaise Longue, Vig Bench, Vig Chair, and Vig Armchair.