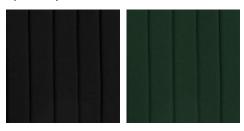

00% polyester and containing 1.5 cm memory foam that molds to the body. Can easily be fastened with its velcro straps and has a water repellent surface.

The Vig Cushion is available for the Vig Lounge Chair, Vig Barstool, Vig Chaise Longue, Vig Bench, Vig Chair, and Vig Armchair.

### Designer / Year Of Design

Simon Legald / 2023

#### Material

Memory Foam and 100% polyester, Oeko-Tex standard 100

#### Construction

Vig Cushion is made of 100% polyester, Oeko-Tex standard 100, and contains 1.5 cm memory foam that molds to the body. A water-repellent treatment has been applied to the fabric.

#### Maintenance

Clean with textile or upholstery cleaner. Frequent vacuuming with a soft fitting is recommended to preserve color and appearance.

## **MATERIAL OPTIONS CUSHION**

## Upholstery



Black Green



## **Contact**

## Normann Copenhagen

Niels Hemmingsens Gade 12, 1153 Copenhagen, Denmark normann@normann-copenhagen.com +45 35 55 44 59



COPENHAGEN