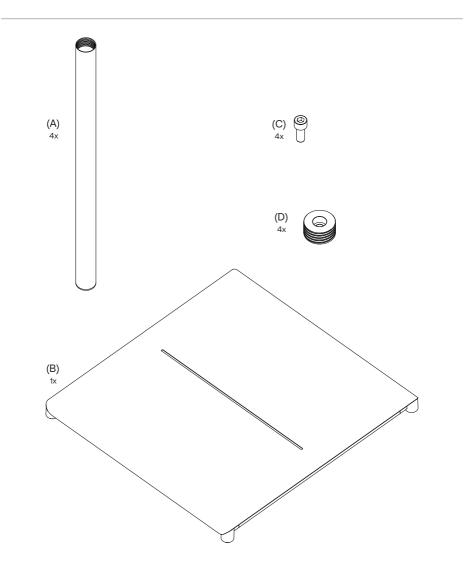

# Inside the Box

4 x Leg assemblies (A) 1 x Tabletop (B) 4 x Socket screws (C) 4 x Mount (D)