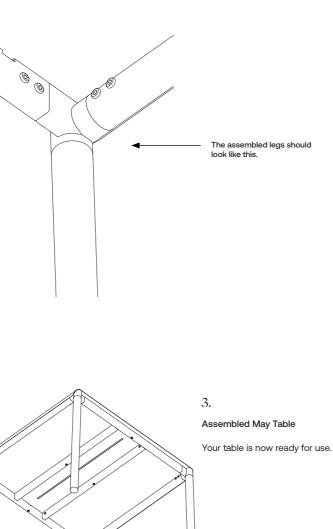

### 2.

### Assembly of leg

Place the leg over the mount and rotate the leg until the threading meets. Fasten the leg at much as possible by hand.

Repeat for each leg.

### ATTENTION

Do not overtighten each leg.