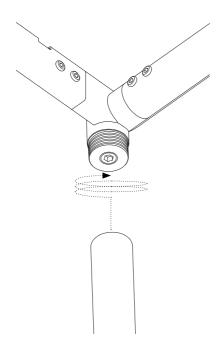

### Assembly of leg

Place the leg over the mount and rotate the leg until the threading meets. Fasten the leg at much as possible by hand.

Repeat for each leg.

### ATTENTION

Do not overtighten each leg.