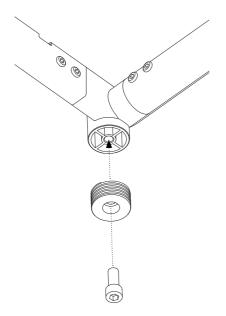

#### Assembly corner mount

Place a mount on the corner, and align the hole. Make sure the mount is facing the right way up, in order for the socket screw to be mounted correctly.

Repeat for each corner.

#### ATTENTION

Do not overtighten each screw, as it may warp the tabletop. Fasten with no more than 15 Nm (torque).