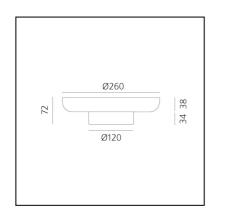

# Bontà Base + Grey Plate

# Davide Oldani Attila Veress



# CE



## BESCHREIBUNG

A portable lamp explores the connection between light, food and conviviality.

It's a portable lamp that interacts with objects on the table. A body made from white textured milk glass, diffuses the light, creating a relaxed atmosphere, while the upper recess is home to a glass bowl designed to hold food for sharing. This can be combined or alternated with a taller bowl and wider one – almost a plate – at the top.

The bowls – and the lamp itself – are made from hand-worked glass, making them unique pieces whose texture,

transparency and colour generate a special dialogue between light and food, blurring the boundaries between them.

Maximum attention to detail has been shown in order to do justice to the object itself and the other elements with which it interacts.

Li