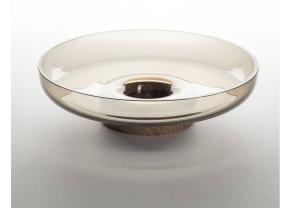

## BESCHREIBUNG

A portable lamp explores the connection between light, food and conviviality.

It's a portable lamp that interacts with objects on the table. A body made from white textured milk glass, diffuses the light, creating a relaxed atmosphere, while the upper recess is home to a glass bowl designed to hold food for sharing. This can be combined or alternated with a taller bowl and wider one – almost a plate – at the top.

The bowls – and the lamp itself – are made from hand-worked glass, making them unique pieces whose texture,

transparency and colour generate a special dialogue between light and food, blurring the boundaries between them.

Maximum attention to detail has been shown in order to do justice to the object itself and the other elements with which it interacts.

Light plays a key role in creating the perfect atmosphere, interacting with other elements on the table and promoting sharing and conviviality.