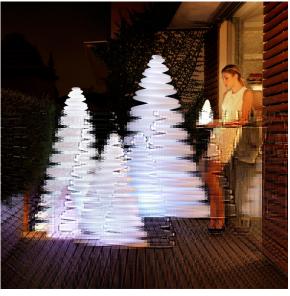

ltaneously via the DMX transmitter (not included). There are two options to choose from: Professional XLR DMX and Home WIFI DMX. (Remote control included). Optional battery

RGBW LED BATTERY Ref. 49071Y



Unit with internal lighting with battery-powered RGBW LED technology. Includes charger and remote control for switching colors and charger. Available only in matte ice white finish.

RGBW LED DMX BATTERY Ref. 49071DY



Unit with internal lighting with RGBW LED technology and remote control unit for switching colors. Also controlLED by DMX-1024 (wireless), enabling communication between one or more products simultaneously via the DMX transmitter (not included). There are two options to choose from: Professional XLR



DMX and Home WIFI DMX. (Remote control included).

## **Ambients**