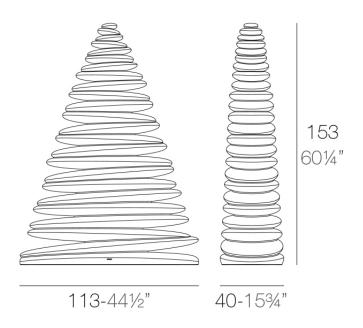

### Description

Made of polyethylene resin by rotational moulding. 100% Recyclable. Item suitable for indoor and outdoor use. Available in different finishes.

Weight: 20.44 Kg

CHRISMY Árbol 150cm CHRISMY Tree 59"