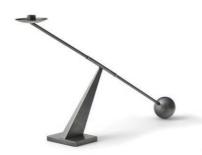

INTERCONNECT CANDLE HOLDER Designed by *Colin King Studio* 

A sphere, an angle and a line meet on the Interconnect Candle Holder, a bold and illuminating centrepiece of exaggerated proportions. Available in painted steel, and polished or bronzed brass, it goes beyond its intended use to function as a sculpture.

BLACK STEEL 4709539

POLISHED BRASS 4709839

BRONZED BRASS 4709859