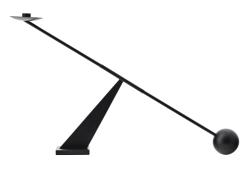

INTERCONNECT CANDLE HOLDER Designed by *Colin King Studio* 

A sphere, an angle and a line meet on the Interconnect Candle Holder, a bold and illuminating centrepiece of exaggerated proportions. Available in painted steel, and polished or bronzed brass, it goes beyond its intended use to function as a sculpture.

BLACK STEEL 4709539

POLISHED BRASS 4709839

BRONZED BRASS 4709859