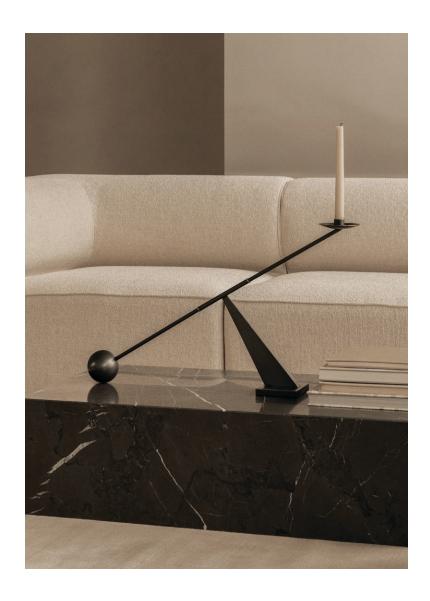

INTERCONNECT CANDLE HOLDER Designed by *Colin King Studio* 

A sphere, an angle and a line meet on the Interconnect Candle Holder, a bold and illuminating centrepiece of exaggerated proportions. Available in painted steel, and polished or bronzed brass, it goes beyond its intended use to function as a sculpture.

## TECHNICAL SPECIFICATIONS

PRODUCT TYPE Candle holder

 $^{\mathsf{COLLI}}_2$ 

DIMENSIONS H: 41,5 cm / 16,3" W: 70 cm / 27,6" D: 13 cm / 5,1"

PRODUCTION PROCESS

The candle holder is made connecting rods, stamping, and cut components in either in solid brass or painted steel.