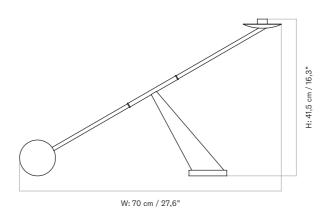

## TECHNICAL SPECIFICATIONS

PRODUCT TYPE Candle holder

 $^{\mathsf{COLLI}}_2$ 

DIMENSIONS H: 41,5 cm / 16,3" W: 70 cm / 27,6" D: 13 cm / 5,1"

PRODUCTION PROCESS

The candle holder is made connecting rods, stamping, and cut components in either in solid brass or painted steel.