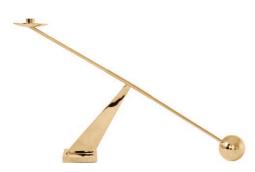

INTERCONNECT CANDLE HOLDER Designed by *Colin King Studio* 

A sphere, an angle and a line meet on the Interconnect Candle Holder, a bold and illuminating centrepiece of exaggerated proportions. Available in painted steel, and polished or bronzed brass, it goes beyond its intended use to function as a sculpture.

BLACK STEEL 4709539

POLISHED BRASS 4709839

BRONZED BRASS 4709859