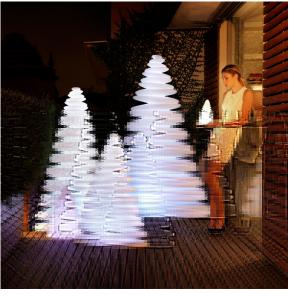

ltaneously via the DMX transmitter (not included). There are two options to choose from: Professional XLR DMX and Home WIFI DMX. (Remote control included). Optional battery

RGBW LED BATTERY Ref. 49072Y



Unit with internal lighting with battery-powered RGBW LED technology. Includes charger and remote control for switching colors and charger. Available only in matte ice white finish.

RGBW LED DMX BATTERY Ref. 49072DY



Unit with internal lighting with RGBW LED technology and remote control unit for switching colors. Also controlLED by DMX-1024 (wireless), enabling communication between one or more products simultaneously via the DMX transmitter (not included). There are two options to choose from: Professional XLR



DMX and Home WIFI DMX. (Remote control included).

## **Ambients**