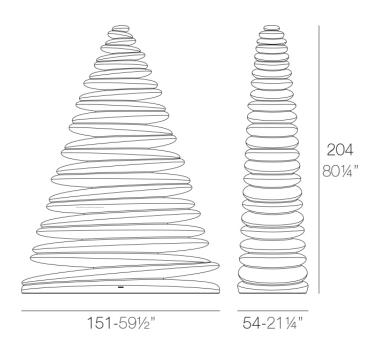

# Chrismy 2m

by Teresa Sapey

Chrismy is the reinvented Christmas tree by <u>Teresa Sapey</u> for <u>Vondom</u>. Is inspired in **natural**, **organic and elegant shapes** that rise toward its peak in each of its silhouettes to-and-fro movement.

### Description

Made of polyethylene resin by rotational moulding. 100% Recyclable. Item suitable for indoor and outdoor use. Available in different finishes.

Weight: 61.05 Kg

CHRISMY Árbol 200cm CHRISMY Tree 78%"