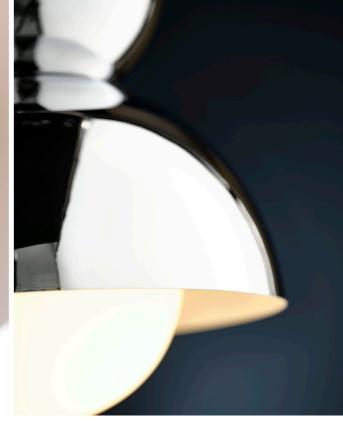

## B U T T E R F L Y W A L L L A M P

Butterfly consists of three half domes presented in reverse ways. The spherical shapes of the half domes create an interplay between the round lines of the lamp. The top dome is fitted with discreet holes to make the soft light spread upwards.