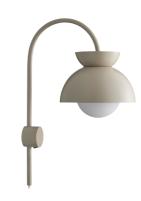

## B U T T E R F L Y W A L L L A M P

Butterfly consists of three half domes presented in reverse ways. The spherical shapes of the half domes create an interplay between the round lines of the lamp. The top dome is fitted with discreet holes to make the soft light spread upwards.

Item Number: 134881

B R A S S

Item Number: 134882

C H R O M E

Item Number: 130690

MATT TAN GREY

Materials: Matt painted metal

Cord: 250 cm black fabric cord. On/off switch on wall box Socket: E14 220V