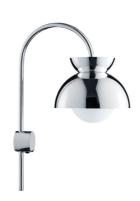

## B U T T E R F L Y W A L L L A M P

Butterfly consists of three half domes presented in reverse ways. The spherical shapes of the half domes create an interplay between the round lines of the lamp. The top dome is fitted with discreet holes to make the soft light spread upwards.

Item Number: 134881

B R A S S

Item Number: 134882

C H R O M E

Item Number: 130690

MATT TAN GREY

Materials: Matt painted metal

Cord: 250 cm black fabric cord. On/off switch on wall box Socket: E14 220V