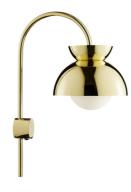

## B U T T E R F L Y W A L L L A M P

Butterfly consists of three half domes presented in reverse ways. The spherical shapes of the half domes create an interplay between the round lines of the lamp. The top dome is fitted with discreet holes to make the soft light spread upwards.

Item Number: 134881

B R A S S

Item Number: 134882

C H R O M E

Item Number: 130690

MATT TAN GREY

Materials: Matt painted metal

Cord: 250 cm black fabric cord. On/off switch on wall box Socket: E14 220V