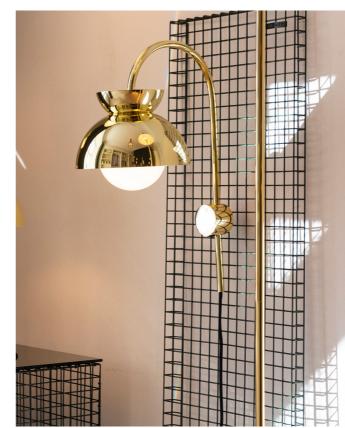

## B U T T E R F L Y W A L L L A M P

Butterfly consists of three half domes presented in reverse ways. The spherical shapes of the half domes create an interplay between the round lines of the lamp. The top dome is fitted with discreet holes to make the soft light spread upwards.

Item Number: 134881

B R A S S

Item Number: 134882

C H R O M E

Item Number: 130690

MATT TAN GREY

Materials: Matt painted metal

Cord: 250 cm black fabric cord. On/off switch on wall box Socket: E14 220V