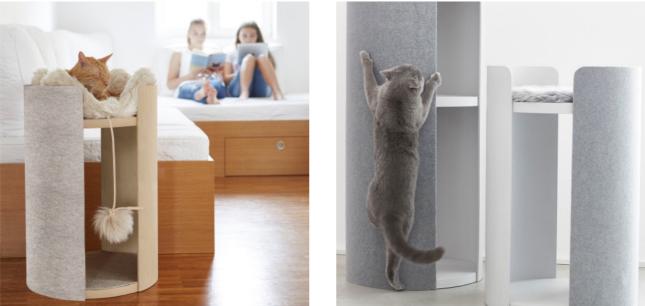

#### **Description:**

When your furry friend isn't sleeping or playing, he probably wants to get his claws into everything he can. Cat scratching furniture is essential for those who wish to save their sofa from destruction, and now finally MiaCara presents a stylish cat scratching post you will be delighted to have in your home.

Designed by Dutch designer Regina Mol, The Torre Cat Scratching Post features a massive base plate made from real wood to ensure stability, a large curved plywood panel in oak or walnut which is covered in durable needle felt to offer plenty of scratching space for your cat to sharpen their claws, and on top, the elevated sleeping area gives your feline friend the perfect allround view. Cushions in faux fur are sold separately.