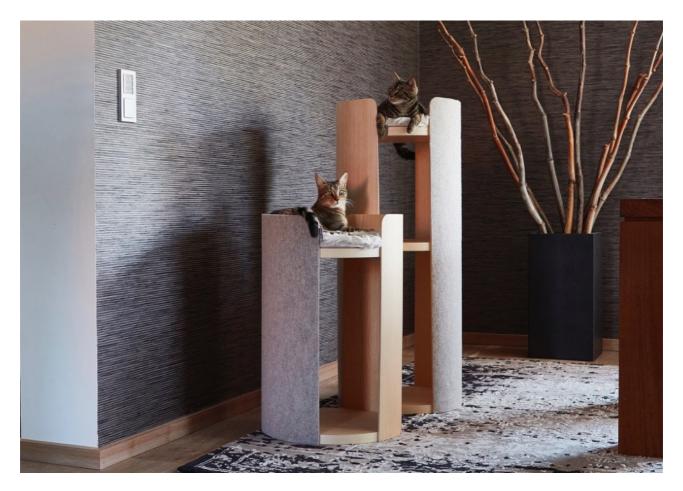

## MiaCara

**Torre** Cat Scratching Post

Designed by Dutch designer Regina Mol, The Torre Cat Scratching Post features a massive base plate made from real wood to ensure stability, a large curved plywood panel in oak or walnut which is covered in durable needle felt to offer plenty of scratching space for your cat to sharpen their claws, and on top, the elevated sleeping area gives your feline friend the perfect allround view. Cushions in faux fur are sold separately.

#### Sizes, Dimensions & RRP:

Size S: Height: 70 cm, Diameter: 45 cm, RRP: 499,- Euro Size M: Height: 110 cm, Diameter: 45 cm, RRP: 699,- Euro

#### Available colors:

- Ash Natural/Felt Beige
- Ash Grey/Felt Grey
- Ash Black/Felt Black