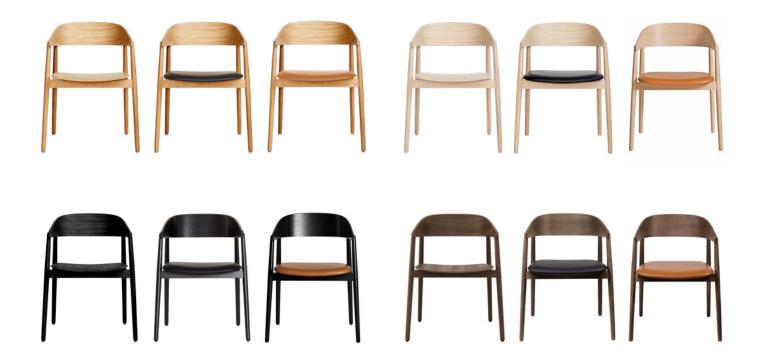

## AC2 CHAIR - A CLEAN LOOK WITH **ELEGANT DETAILS**

The AC2 chair is designed by byKATO and has a clean look, with elegant details. The chair is comfortable to sit in and comes in several combinations of colours and seats, each creating a different look. Choose the new version in smoked oil oak or the black model with a black seat to contrast with the light model with a black or cognac-coloured leather seat, or keep the chair simple with a veneer seat. You can also choose an upholstered seat in a fabric and colour of your choice.

#### PRODUCT HIGHLIGHTS

- Available in many combinations veneer seat, leather seat or upholstered seat. Base in oak with a clear matt lacquer, oak with white pigmented matt lacquer, oak black laquered or oak with smoked oil.
- Comfortable seat
- Perfect with e.g. the Space meeting table
- Classic chair with a Scandinavian, stylish look
- Anti-slip and noise-absorbing pads on the legs