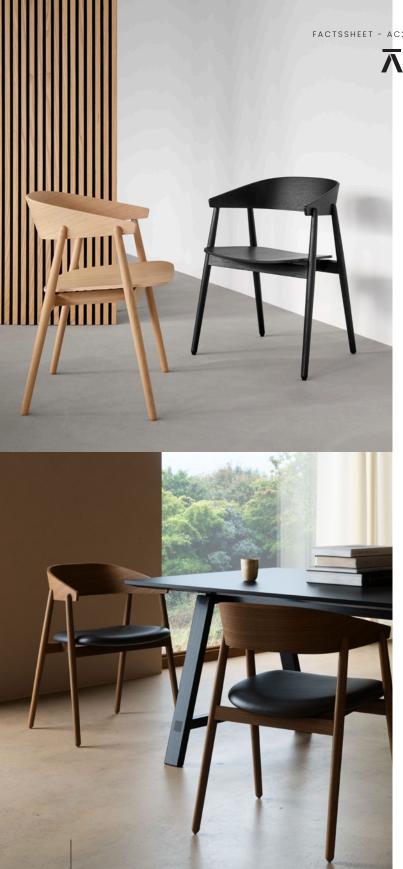

## AC2 CHAIR - A CLEAN LOOK WITH **ELEGANT DETAILS**

The AC2 chair is designed by byKATO and has a clean look, with elegant details. The chair is comfortable to sit in and comes in several combinations of colours and seats, each creating a different look. Choose the new version in smoked oil oak or the black model with a black seat to contrast with the light model with a black or cognac-coloured leather seat, or keep the chair simple with a veneer seat. You can also choose an upholstered seat in a fabric and colour of your choice.

#### PRODUCT HIGHLIGHTS

- Available in many combinations veneer seat, leather seat or upholstered seat. Base in oak with a clear matt lacquer, oak with white pigmented matt lacquer, oak black laquered or oak with smoked oil.
- Comfortable seat
- Perfect with e.g. the Space meeting table
- Classic chair with a Scandinavian, stylish look
- Anti-slip and noise-absorbing pads on the legs