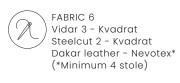

eneer seat. You can also choose an upholstered seat in a fabric and colour of your choice.

The chair's legs are fitted with anti-slip and noiseabsorbing pads which help finish the chair in a rounded, light and floating way.

#### PRODUCT HIGHLIGHTS

- Available in many combinations veneer seat, leather seat or upholstered seat. Base in oak with a clear matt lacquer, oak with white pigmented matt lacquer, oak black laquered or oak with smoked oil.
- Comfortable seat
- Perfect with e.g. the Space meeting table
- Classic chair with a Scandinavian, stylish look
- Anti-slip and noise-absorbing pads on the legs

## AC2 CHAIR



## **DIMENSIONS**

AC2 // Armchair

Depth 53 cm
Width 58 cm
Height 74 cm
Seat 44/46 cm
Weight 7,5 kg





AC<sub>2</sub> CHAIR



## **SEAT**





























## **BASE**









### **CLEANING**

For daily cleaning, wipe the chair with a damp cloth. If the chair is dirty, it can be cleaned with a cloth which has been wrung out in mild soapy water. Wipe the leather cushion with a wrung-out cloth and then with a dry cloth.

#### TEST/CERTIFICATION

The AC2 chair fulfils the requirements in EN 1022:2005 and EN 16139:2013. Furniture - Strength, durability and safety.

AC2 CHAIR