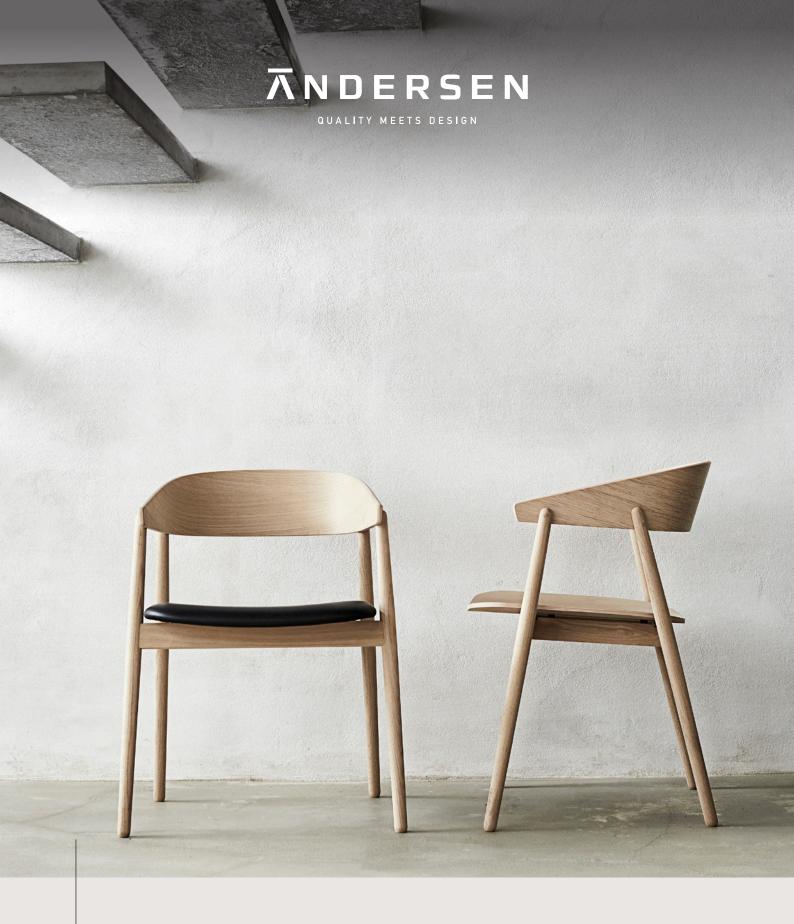

# AC2 CHAIR

## AC2 CHAIR - A CLEAN LOOK WITH **ELEGANT DETAILS**

The AC2 chair is designed by byKATO and has a clean look, with elegant details. The chair is comfortable to sit in and comes in several combinations of colours and seats, each creating a different look. Choose the new version in smoked oil oak or the black model with a black seat to contrast with the light model with a black or cognac-coloured leather seat, or keep the chair simple with a veneer seat. You can also choose an upholstered seat in a fabric and colour of your choice.

The chair's legs are fitted with anti-slip and noiseabsorbing pads which help finish the chair in a rounded, light and floating way.