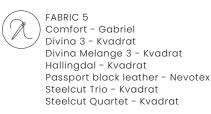

veneer seat. You can also choose an upholstered seat in a fabric and colour of your choice.

The chair's legs are fitted with anti-slip and noiseabsorbing pads which help finish the chair in a rounded, light and floating way.

#### PRODUCT HIGHLIGHTS

- Available in many combinations veneer seat, leather seat or upholstered seat. Base in oak with a clear matt lacquer, oak with white pigmented matt lacquer, oak black laquered or oak with smoked oil.
- Comfortable seat
- Perfect with e.g. the Space meeting table
- Classic chair with a Scandinavian, stylish look
- Anti-slip and noise-absorbing pads on the legs

## AC2 CHAIR



## **DIMENSIONS**

AC2 // Armchair

Depth 53 cm
Width 58 cm
Height 74 cm
Seat 44/46 cm
Weight 7,5 kg





AC<sub>2</sub> CHAIR



## **SEAT**





























## **BASE**









### **CLEANING**

For daily cleaning, wipe the chair with a damp cloth. If the chair is dirty, it can be cleaned with a cloth which has been wrung out in mild soapy water. Wipe the leather cushion with a wrung-out cloth and then with a dry cloth.

#### TEST/CERTIFICATION

The AC2 chair fulfils the requirements in EN 1022:2005 and EN 16139:2013. Furniture - Strength, durability and safety.

AC2 CHAIR