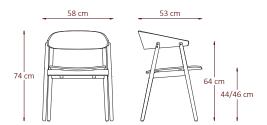

## **DIMENSIONS**

AC2 // Armchair

Depth 53 cm
Width 58 cm
Height 74 cm
Seat 44/46 cm
Weight 7,5 kg

AC<sub>2</sub> CHAIR