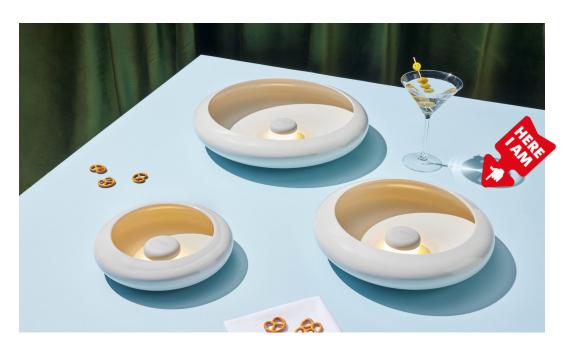

## **★** Features

- Two functions: Wallmount (vertical) and table usage (horizontal)
- Rechargable/wireless light (easy to assemble/ remove from the shade be cause of the integraded magnet
- Coated metal shade
- Charging cable included

## Recommendations

- We recommend using Oloha outdoors whenever you feel like it, yet always charge indoors
- Please read the manual carefully and always check to use a recommended adapter to charge the lamp
- Always use the original Fatboy USB cable

# Keeping it clean

Use a soft cloth (preferably dry) to gently wipe off any dust or stains from the lamp.

Gently wipe without pressure to avoid scratching.

Outdoor

Coated metal shade

On the table

On the wall