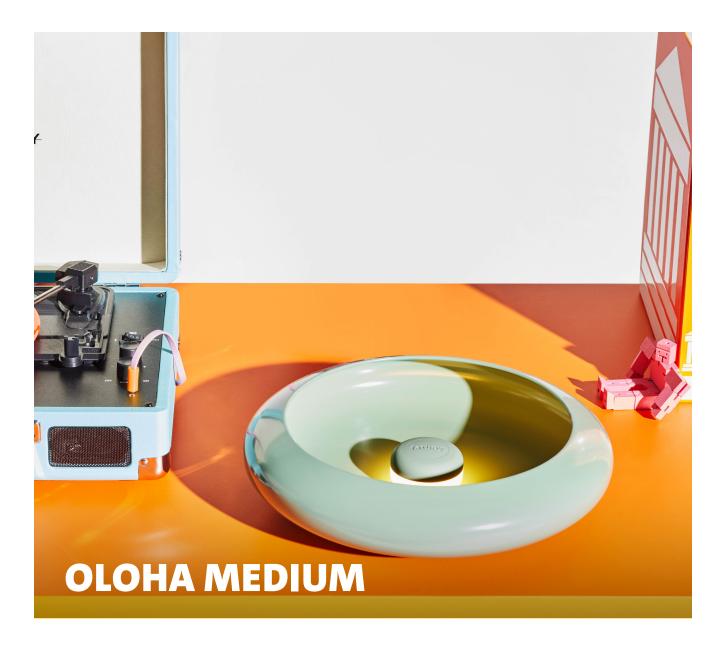

#### Oloha Medium

- Material Shade: Steel Lamp: ABS and Silicone
- Coating High gloss powder coating
- Meight product 0.92 kg
- 1.41 kg
- □ Dimensions Ø 30 x 7.3 cm
- ∑ Dimensions packaging 33 x 32.5 x 8.5 cm
- **⊗** Light color 2200 K
- **W** Watt 0.22 W
- Voltage 3.7 V

- IP55 (Splash-proof and dustproof)
- Life cycle lamp 25.000 hrs
- Charging time
- Weight product + packaging 🕒 Duration (burning hours) 100%
  - $\leftrightarrow$  Length cable 0.6 m
  - Battery type Li-Polymer 650 mAh
  - Mobile chargeable lamps USB pogo pin charger
  - ₩ Adapter specs (Adapter not included)
  - Batch number Underneath silicone coaster

## **★** Features

- Two functions: Wallmount (vertical) and table usage (horizontal)
- Rechargable/wireless light (easy to assemble/ remove from the shade be cause of the integraded magnet
- Coated metal shade
- Charging cable included