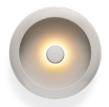

#### Oloha Medium

- Material Shade: Steel Lamp: ABS and Silicone
- Coating High gloss powder coating
- Meight product 0.92 kg
- 1.41 kg
- □ Dimensions Ø 30 x 7.3 cm
- ∑ Dimensions packaging 33 x 32.5 x 8.5 cm
- **⊗** Light color 2200 K
- **W** Watt 0.22 W
- Voltage 3.7 V

## **★** Features

- Two functions: Wallmount (vertical) and table usage (horizontal)
- Rechargable/wireless light (easy to assemble/ remove from the shade be cause of the integraded magnet
- Coated metal shade
- Charging cable included

# Keeping it clean

Use a soft cloth (preferably dry) to gently wipe off any dust or stains from the lamp.

Gently wipe without pressure to avoid scratching.

Outdoor

Coated metal shade

On the table

On the wall