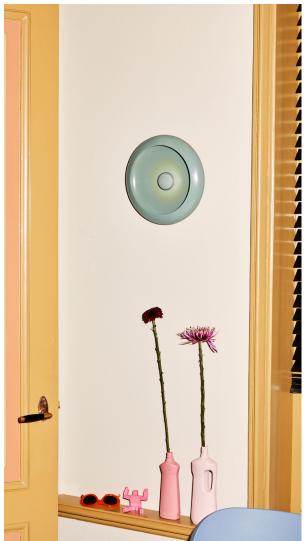

## **★** Features

- Two functions: Wallmount (vertical) and table usage (horizontal)
- Rechargable/wireless light (easy to assemble/ remove from the shade be cause of the integraded magnet
- Coated metal shade
- Charging cable included

# Keeping it clean

Use a soft cloth (preferably dry) to gently wipe off any dust or stains from the lamp.

Gently wipe without pressure to avoid scratching.

Outdoor

Coated metal shade

On the table

On the wall

Rechargeable magnetic light