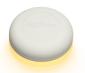

#### Oloha Medium

- Material Shade: Steel Lamp: ABS and Silicone
- Coating High gloss powder coating
- Meight product 0.92 kg
- 1.41 kg
- □ Dimensions Ø 30 x 7.3 cm
- ∑ Dimensions packaging 33 x 32.5 x 8.5 cm
- **⊗** Light color 2200 K
- **W** Watt 0.22 W
- Voltage 3.7 V

## **★** Features

- Two functions: Wallmount (vertical) and table usage (horizontal)
- Rechargable/wireless light (easy to assemble/ remove from the shade be cause of the integraded magnet
- Coated metal shade
- Charging cable included

# Keeping it clean

Use a soft cloth (preferably dry) to gently wipe off any dust or stains from the lamp.

Gently wipe without pressure to avoid scratching.

Outdoor

Coated metal shade

On the table

On the wall