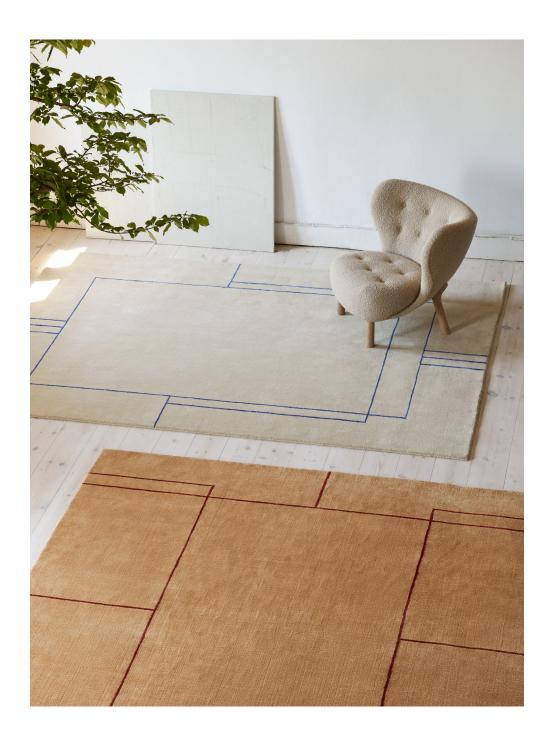

## Cruise <sup>AP11-AP12</sup> All the Way to Paris 2022

Handcrafted from premium materials, these sophisticated rugs calmly anchor a room.

Danish-Swedish design studio All the Way to Paris reveal Cruise, a handcrafted rug that will grace the floors of a space with the distinctive charm of an artisanal piece. With its soft graphic identity, Cruise will create a sense of coherence between the furniture and accessories in a room.

When it came to the Cruise rug, Gendt and Vibe sought to recall the glamourous travel experiences of yesteryear. Paying homage to the luxury cruise ships that sailed from Europe to Mumbai in the late 1930s – an 11 day trip that was actually undertaken by Gendt's grandparents – the rug's delicate graphic design references the sports courts erected on deck to provide amusement for the passengers. "The way that people travelled was so different from nowadays, where we squeeze into an airplane and get to the destination in seven hours," says Gendt. "There was cocktails, deck games, dinners, dancing, and exciting new acquaintances. It's enchanting to think about these cruises from another time."

Crafted from high-quality wool with bamboo silk woven into it, the Cruise rug's soft graphic identity is happy to play a supportive role to a room's furnishings. It is available in two sizes – 240 x 240cm and 200 x 300cm – and comes in two, travel-inspired colour tone options: Aden Desert Beige and Bombay Golden Brown.