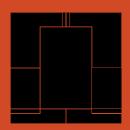

Cruise AP11&AP12 All the Way to Paris 2022

Product Fact Sheet

W:240cm/94.5in **AP11** 

Cruise AP11 All the Way to Paris 2022

Product category Rug

Environment Indoor

Material

77% Wool, 13% Viscose, Bamboo Silk 10%

Dimensions W: 240cm/94.5in, L: 240cm/94.5in.

Package dimensions H: 21cm / 8.2in, W: 21cm / 8.2in, L: 245cm / 96.5in

Colli quantity 1 pc

Weight Product: 24.5 kg / incl. packaging: 24.5 kg

**Cleaning instructions** Dry clean only