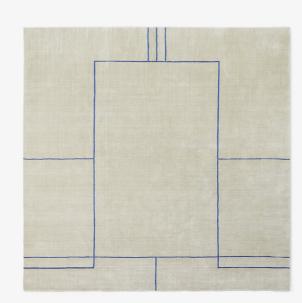

## Cruise <sup>AP11-AP12</sup> All the Way to Paris 2022

Handcrafted from premium materials, these sophisticated rugs calmly anchor a room.

Danish-Swedish design studio All the Way to Paris reveal Cruise, a handcrafted rug that will grace the floors of a space with the distinctive charm of an artisanal piece. With its soft graphic identity, Cruise will create a sense of coherence between the furniture and accessories in a room.

When it came to the Cruise rug, Gendt and Vibe sought to recall the glamourous travel experiences of yesteryear. Paying homage to the luxury cruise ships that sailed from Europe to Mumbai in the late 1930s – an 11 day trip that was actually undertaken by Gendt's grandparents – the rug's delicate graphic design references the sports courts erected on deck to provide amusement for the passengers. "The way that people travelled was so different from nowadays, where we squeeze into an airplane and get to the destination in seven hours," says Gendt. "There was cocktails, deck games, dinners, dancing, and exciting new acquaintances. It's enchanting to think about these cruises from another time."

Crafted from high-quality wool with bamboo silk woven into it, the Cruise rug's soft graphic identity is happy to play a supportive role to a room's furnishings. It is available in two sizes – 240 x 240cm and 200 x 300cm – and comes in two, travel-inspired colour tone options: Aden Desert Beige and Bombay Golden Brown.