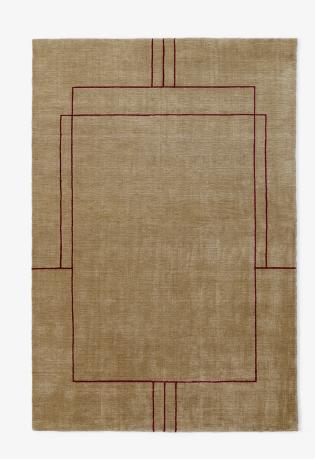

## Cruise <sup>AP11-AP12</sup> All the Way to Paris 2022

Handcrafted from premium materials, these sophisticated rugs calmly anchor a room.

Danish-Swedish design studio All the Way to Paris reveal Cruise, a handcrafted rug that will grace the floors of a space with the distinctive charm of an artisanal piece. With its soft graphic identity, Cruise will create a sense of coherence between the furniture and accessories in a room.

When it came to the Cruise rug, Gendt and Vibe sought to recall the glamourous travel experiences of yesteryear. Paying homage to the luxury cruise ships that sailed from Europe to Mumbai in the late 1930s – an 11 day trip that was actually undertaken by Gendt's grandparents – the rug's delicate graphic design references the sports courts erected on deck to provide amusement for the passengers. "The way that people travelled was so different from nowadays, where we squeeze into an airplane and get to the destination in seven hours," says Gendt. "There was cocktails, deck games, dinners, dancing, and exciting new acquaintances. It's enchanting to think about these cruises from another time."

Crafted from high-quality wool with bamboo silk woven into it, the Cruise rug's soft graphic identity is happy to play a supportive role to a room's furnishings. It is available in two sizes – 240 x 240cm and 200 x 300cm – and comes in two, travel-inspired colour tone options: Aden Desert Beige and Bombay Golden Brown.