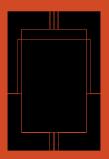

## Cruise <sup>AP11</sup> All the Way to Paris 2022

Product category Rug

**Environment** Indoor

Material

77% Wool, 13% Viscose, Bamboo Silk 10%

Dimensions W: 200cm/78.7in, L: 300cm/118.1in.

**Package dimensions** H: 25cm / 9.4in, D: 25cm / 9.4in, L: 204cm / 80.3in

**Colli quantity** 1 pc

Weight Product: 25 kg / incl. packaging: 25 kg

**Cleaning instructions** Dry clean only