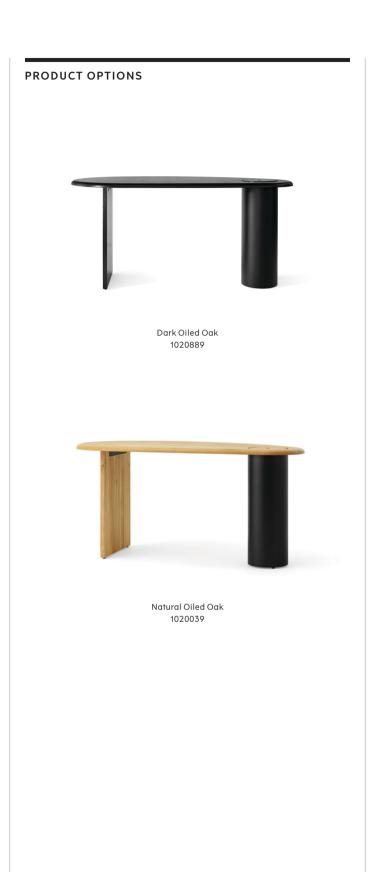

## The Eclipse Desk

BY FRED RIGBY STUDIO

| FECHNICAL SPECIFICATIONS                                                                                              |                                                            |                                                                                                             |
|-----------------------------------------------------------------------------------------------------------------------|------------------------------------------------------------|-------------------------------------------------------------------------------------------------------------|
|                                                                                                                       |                                                            |                                                                                                             |
| PRODUCT TYPE<br>Desk                                                                                                  | COLOUR  Tabletop  Dark oiled oak                           | WEIGHT Wood tabletop: 17 kg / 37,5 lb Flat wood steel leg: 7,5 kg / 16,5 lb Round steel leg: 5,5 kg / 12 lb |
| COLLI                                                                                                                 | Natural oiled oak                                          |                                                                                                             |
| ENVIRONMENT<br>ndoor                                                                                                  | <b>Steel leg</b><br>Black RAL 9005<br>Black Brown RAL 8022 | TEST<br>N/A                                                                                                 |
| DIMENSIONS                                                                                                            | <b>Oak leg</b><br>Dark oiled oak<br>Natural oiled oak      | CERTIFICATIONS Crafted from FSC and PEFC certified wood.                                                    |
| 1: 75 cm / 29,5"<br>W: 160 cm / 6"<br>D: 80 cm / 31,5"                                                                | GLOSS<br>Gloss 10                                          | PACKAGING TYPE Brown box                                                                                    |
| PRODUCTION PROCESS Solid cut oak that's grinded and glued together, CNC shaped and has had a final surface treatment. | MATERIALS Solid oak, powder coated steel and PA glides.    | PACKAGING MEASUREMENTS (H x W x D)  Wood tabletop 5 cm x 125 cm x 50 cm / 2" x 49,2" x 19,7"                |
|                                                                                                                       |                                                            | <b>Flat wood leg</b><br>H: 80 cm, W: 165 cm, D: 85 cm                                                       |
|                                                                                                                       |                                                            | Round steel leg<br>17 cm x 30 cm x 40 cm / 6.7" x 11,8" x 15,7"                                             |
|                                                                                                                       |                                                            | MATERIALS & MAINTENANCE Please visit menuspace.com for materials and care and maintenance instructions.     |
|                                                                                                                       |                                                            |                                                                                                             |
|                                                                                                                       |                                                            |                                                                                                             |
|                                                                                                                       |                                                            |                                                                                                             |
|                                                                                                                       | O<br>D: 80 cm / 31,5"                                      |                                                                                                             |
|                                                                                                                       |                                                            |                                                                                                             |