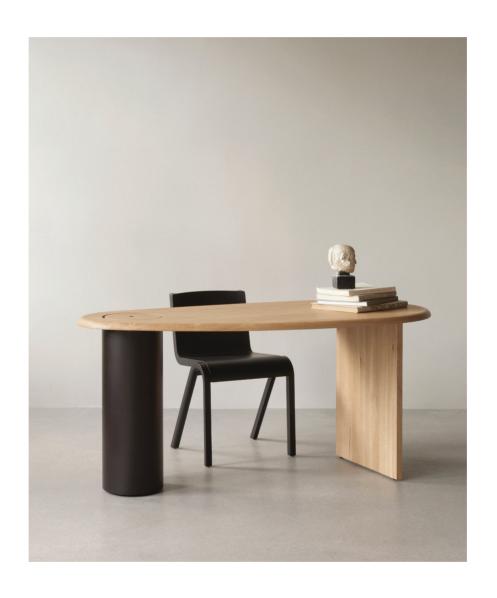

## The Eclipse Desk

BY FRED RIGBY STUDIO

A celebration of materials and form, the Eclipse Desk invites touch with its intriguing, asymmetrical shape. Developed into a table from a hand-drawn line, the design's distinctive silhouette features a steel column that doubles as a storage container to keep desk space clutter-free.