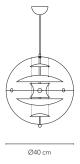

VERPAN / FACTSHEET

# **VP Globe Brushed Alu**

/ Verner Panton 1969

# Description

Pendant with transparent acrylic outer-shell with five internal shades suspended by three steel chains. Incl. ceiling canopy.

# Product category

Lighting/Pendant

# Environment

Indoor

#### Material

Acrylic outer-shell
Shades made from brushed/painted aluminium
Steel chains
Chrome ceiling canopy

#### Colours

Brushed Alu, orange

## Light Source

E14 (230V) E12 (120V) max. 60W

#### Cord

Black fabric cord. 400 cm (157.5")

#### Dimensions

Ø40 cm (15,8")

#### Box dimensions

47x47x53 cm (18.5x18.5x20.9")

#### Colli quantity

1

#### Weight

Product: 4,5 kg

Incl. Packaging: 6,2 kg

### Tests & Certifications

CE, UL



# Specifications