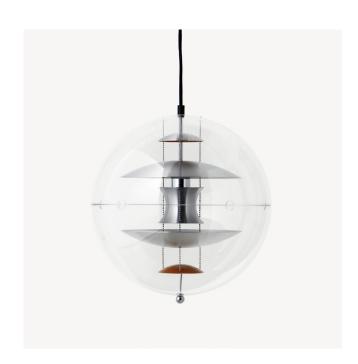

# Description

Pendant with transparent acrylic outer-shell with five internal shades suspended by three steel chains. Incl. ceiling canopy.

#### Material

Acrylic outer-shell
Shades made from brushed/painted aluminium
Steel chains
Chrome ceiling canopy

#### Colours

Brushed Alu, orange

#### Dimensions

Ø40 cm (15,8")