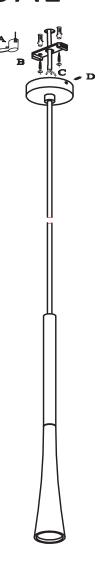

### INSTALLATION INSTRUCTION

- 1. Before installing, make sure the power supply is switched off.
- 2. Follow the steps as the figure for installation or replacement of bulb Step.
  - A. after holing, pull out the wires.
  - B. fix the mounting bracket onto the wall with screws.
  - C. connect the wires to the terminal block.
  - D. fix the fixture to the mounting bracket with screws.
  - 3. After finishing every step, tighten the screws, have the fixture fixed, and then connect the power supply.