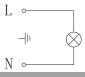

### INSTALLATION INSTRUCTION

- 1. Before installing, make sure the power supply is switched off.
- 2. Follow the steps as the figure for installation or replacement of bulb Step.
  - A. after holing, pull out the wires.
  - B. fix the mounting bracket onto the wall with screws.
  - C. connect the wires to the terminal block.
  - D. fix the fixture to the mounting bracket with screws.
  - 3. After finishing every step, tighten the screws, have the fixture fixed, and then connect the power supply.