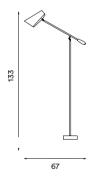

## Birdy floor



Birdy floor black - Item no. 620



Birdy floor white - Item no. 621



Birdy floor grey - Item no. 622



Birdy floor all black - Item no. 623

Product type: Floor reading lamp Design: Birger Dahl, 1952

Shade material: Aluminium

Shade, base and handle colours: White, grey or black (shade inner colour is same as outer colour)

Body material: Steel

Body and joints colour: Metallic, brass or black Wire: Black (grey and black versions only) or white (white version only), 200 cm (with switch)

Bulb: E27, Max. 60 W **Voltage:** 220V - 240V ~ 50Hz

Net weight:  $5.0 \, \mathrm{kg}$ 

## Dimensions and light direction:











Order quantity: 1 Recommended bulb: