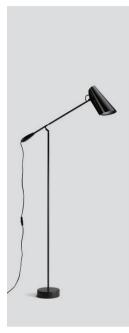

## Birdy floor

Birdy floor black - Item no. 620

Birdy floor white - Item no. 621

Birdy floor grey - Item no. 622

Birdy floor all black - Item no. 623

Product type: Floor reading lamp Design: Birger Dahl, 1952

Shade material: Aluminium

Shade, base and handle colours: White, grey or black (shade inner colour is same as outer colour)

Body material: Steel

Body and joints colour: Metallic, brass or black Wire: Black (grey and black versions only) or white (white version only), 200 cm (with switch)

Bulb: E27, Max. 60 W **Voltage:** 220V - 240V ~ 50Hz

Net weight:  $5.0 \, \mathrm{kg}$ 