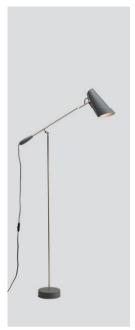

## Birdy floor

Birdy floor black - Item no. 620

Birdy floor white - Item no. 621

Birdy floor grey - Item no. 622

Birdy floor all black - Item no. 623

Product type: Floor reading lamp Design: Birger Dahl, 1952

Shade material: Aluminium

Shade, base and handle colours: White, grey or black (shade inner colour is same as outer colour)

Body material: Steel

Body and joints colour: Metallic, brass or black Wire: Black (grey and black versions only) or white (white version only), 200 cm (with switch)

Bulb: E27, Max. 60 W **Voltage:** 220V - 240V ~ 50Hz

Net weight:  $5.0 \, \mathrm{kg}$ 