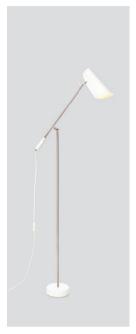

## Birdy floor

Birdy floor black - Item no. 620

Birdy floor white - Item no. 621

Birdy floor grey - Item no. 622

Birdy floor all black - Item no. 623

Product type: Floor reading lamp Design: Birger Dahl, 1952

Shade material: Aluminium

Shade, base and handle colours: White, grey or black (shade inner colour is same as outer colour)

Body material: Steel

Body and joints colour: Metallic, brass or black Wire: Black (grey and black versions only) or white (white version only), 200 cm (with switch)

Bulb: E27, Max. 60 W **Voltage:** 220V - 240V ~ 50Hz

Net weight:  $5.0 \, \mathrm{kg}$ 