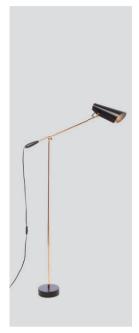

## Birdy floor

Birdy floor black - Item no. 620

Birdy floor white - Item no. 621

Birdy floor grey - Item no. 622

Birdy floor all black - Item no. 623

Product type: Floor reading lamp Design: Birger Dahl, 1952

Shade material: Aluminium

Shade, base and handle colours: White, grey or black (shade inner colour is same as outer colour)

Body material: Steel

Body and joints colour: Metallic, brass or black Wire: Black (grey and black versions only) or white (white version only), 200 cm (with switch)

Bulb: E27, Max. 60 W **Voltage:** 220V - 240V ~ 50Hz

Net weight:  $5.0 \, \mathrm{kg}$ 