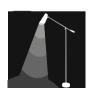

## Birdy floor



Birdy floor black - Item no. 620



Birdy floor white - Item no. 621



Birdy floor grey - Item no. 622



Birdy floor all black - Item no. 623

Product type: Floor reading lamp Design: Birger Dahl, 1952

Shade material: Aluminium

Shade, base and handle colours: White, grey or black (shade inner colour is same as outer colour)

Body material: Steel

Body and joints colour: Metallic, brass or black Wire: Black (grey and black versions only) or white (white version only), 200 cm (with switch)

Bulb: E27, Max. 60 W **Voltage:** 220V - 240V ~ 50Hz

Net weight:  $5.0 \, \mathrm{kg}$ 

## Dimensions and light direction:











Order quantity: 1 Recommended bulb: