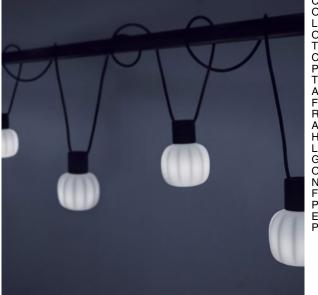

## martinelli luce

KIKI code: *21004/5/NE* 

CHAIN OF HANGING LIGHTS FOR **OUTDOOR USE COMPRISED OF 5** LIGHT POINTS FIXED AT A DISTANCE OF 100 CM ONE FROM THE OTHER ON THE ELECTRICAL CABLE. CABLE LENGTH OF 9.9 M FOR 5 LIGHT POINTS. THE SUPPORT IS MOLDED IN RESIN AND RUBBER, BLACK, AND CABLED FOR LED BULBS. THE DIFFUSOR IS IN ROTOMOLDED POLYETHYLENE. AT THE ENDS OF THE CABLE ARE 2 HOOKS TO HANG THE CHAIN. THE KIKI LAMP ALLOWS ILLUMINATING A GARDEN AND OPEN SPACES IN ORDER TO ENJOY THEM ALSO AT NIGHT, CREATING LIGHT EFFECTS, FUNCTIONAL CORNERS AND LIGHTED PATHS, FOR A PLEASANT LIVING EXPERIENCE.DEGREE OF **PROTECTION: IP54** 