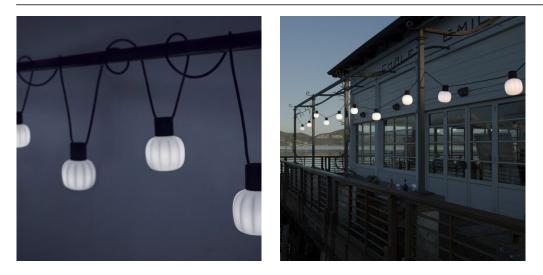

## martinelli luce

KIKI code: *21004/5/NE* 



CHAIN OF HANGING LIGHTS FOR **OUTDOOR USE COMPRISED OF 5** LIGHT POINTS FIXED AT A DISTANCE OF 100 CM ONE FROM THE OTHER ON THE ELECTRICAL CABLE. CABLE LENGTH OF 9.9 M FOR 5 LIGHT POINTS. THE SUPPORT IS MOLDED IN RESIN AND RUBBER, BLACK, AND CABLED FOR LED BULBS. THE DIFFUSOR IS IN ROTOMOLDED POLYETHYLENE. AT THE ENDS OF THE CABLE ARE 2 HOOKS TO HANG THE CHAIN. THE KIKI LAMP ALLOWS ILLUMINATING A GARDEN AND OPEN SPACES IN ORDER TO ENJOY THEM ALSO AT NIGHT, CREATING LIGHT EFFECTS, FUNCTIONAL CORNERS AND LIGHTED PATHS, FOR A PLEASANT LIVING EXPERIENCE.DEGREE OF **PROTECTION: IP54** 



**TECHNICAL DRAWINGS** 







DESIGN PAOLA NAVONE 2018

## martinelli luce

## KIKI code: *21004/5/NE*

TECHNICAL DRAWINGS



## PHOTO GALLERY



DESIGN PAOLA NAVONE 2018