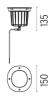

gravel (> 300 mm) or a drain system to ensure drainage and avoid water stagnation. To ensure the sealing of the cable gland it is necessary to use flexible electric cables

suitable for use in outdoor environments.



#### A-Round 150

designed by Piero Lissoni

Ground-recessed luminaire for outdoor use, walkable and trafficable, available in three sizes, with adjustable optics in various configurations. Integrated 110/240V power source. Remote housing required, to be ordered separately. Dimmable version on request.

F4570015

Polished Copper

F4570046 F4570044 Brushed Bronze Brushed Gold

F4570056

Shoot peened steel

#### **DIMENSIONS**

#### **ELECTRICAL**

Transformer type Electronic
Transformer availability Included
Transformer mounting Integral
Emergency Without
Voltage (V) 110/240



#### **PHYSICAL**

Aiming Adjustable
IK rating 10
Diameter (mm) 150

ı

Diameter (mm)
Number of heads

















## A-Round 150 . Accessories

# Optical





F4555000

Honeycomb. I unit Kit

F4558000

Flood lens. I unit Kit

## A-Round 150

designed by Piero Lissoni

Ground-recessed luminaire for outdoor use, walkable and trafficable, available in three sizes, with adjustable optics in various configurations. Integrated 110/240V power source. Remote housing required, to be ordered separately. Dimmable version on request.

F4570015 F4570046 F4570044

Polished Copper Brushed Bronze Brushed Gold

Shoot peened steel

F4570056

**DIMENSIONS** 













## A-Round 150 . Accessories

## Mounting



96

F4597000

**Remote Housing** 

## **Electrical**





F1206000

3/4 way terminal bl