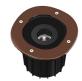

#### A-Round 150

designed by Piero Lissoni

Ground-recessed luminaire for outdoor use, walkable and trafficable, available in three sizes, with adjustable optics in various configurations. Integrated 110/240V power source. Remote housing required, to be ordered separately. Dimmable version on request.

#### A-ROUND 150

Light distributionSymmetricSymmetricClass IIBeam angle10°MountingGround

Lamps description Power Led: 8W - 572 lm - 2700K/CRI 80 - 110-240V

**Environment** Outdoo

Notes We recommend using a connection system with a degree of