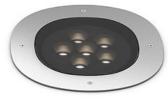

#### A-Round 150

designed by Piero Lissoni

Ground-recessed luminaire for outdoor use, walkable and trafficable, available in three sizes, with adjustable optics in various configurations. Integrated 110/240V power source. Remote housing required, to be ordered separately. Dimmable version on request.

#### A-ROUND 150

Light distributionSymmetricSymmetricClass IIBeam angle10°MountingGround

Lamps description Power Led: 8W - 572 lm - 2700K/CRI 80 - 110-240V

**Environment** Outdoo

Notes We recommend using a connection system with a degree of

innovative treatment, after the polishing or brushing process, according to the finishing choice, the surfaces of A-Round are coated with a thin film of metals such as zirconium and titanium which, combining with the steel at the molecular level, increase the resistance to both mechanical and to atmospheric agents, permitting the execution of elegant and durable finishings. The body of the luminaire is made of diecast aluminum EN AB-47100 with low copper content, coated

with two layers of paint with high resistance to

corrosion. High-strength tempered clear glass, screen-printed to reduce glare. Driver for remote installation included, provided with M12 quick connector for watertight