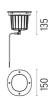

#### **DIMENSIONS**

#### **PHYSICAL**

Aiming Adjustable
IK rating 10
Diameter (mm) 150

ı

Diameter (mm)
Number of heads