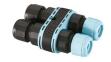

## **Electrical**

F1206000

3/4 way terminal block 3 poles IP68

7-12 mm cables

F990C00A000

2 way terminal block 3 poles IP68

7-12 mm cables