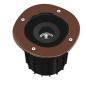

#### A-Round 150

designed by Piero Lissoni

Ground-recessed luminaire for outdoor use, walkable and trafficable, available in three sizes, with adjustable optics in various configurations. Integrated 110/240V power source. Remote housing required, to be ordered separately. Dimmable version on request.

## A-Round 150

designed by Piero Lissoni

Ground-recessed luminaire for outdoor use, walkable and trafficable, available in three sizes, with adjustable optics in various configurations. Integrated 110/240V power source. Remote housing required, to be ordered separately. Dimmable version on request.