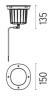

#### **DIMENSIONS**

#### **PHYSICAL**

Aiming Adjustable
IK rating 10
Diameter (mm) 150

ı

Diameter (mm)
Number of heads