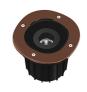

#### A-Round 150

designed by Piero Lissoni

Ground-recessed luminaire for outdoor use, walkable and trafficable, available in three sizes, with adjustable optics in various configurations. Integrated 110/240V power source. Remote housing required, to be ordered separately. Dimmable version on request.

## A-Round 150

designed by Piero Lissoni

Ground-recessed luminaire for outdoor use, walkable and trafficable, available in three sizes, with adjustable optics in various configurations. Integrated 110/240V power source. Remote housing required, to be ordered separately. Dimmable version on request.