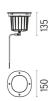

LECTRICAL**

Transformer type Electronic
Transformer availability Included
Transformer mounting Integral
Emergency Without
Voltage (V) 110/240



#### **PHYSICAL**

Aiming Adjustable
IK rating 10
Diameter (mm) 150

ı

Diameter (mm)
Number of heads

















## A-Round 150 . Accessories

# Optical





F4555000

Honeycomb. I unit Kit

F4558000

Flood lens. I unit Kit

## A-Round 150

designed by Piero Lissoni

Ground-recessed luminaire for outdoor use, walkable and trafficable, available in three sizes, with adjustable optics in various configurations. Integrated 110/240V power source. Remote housing required, to be ordered separately. Dimmable version on request.

F4570015 F4570046 F4570044

Polished Copper Brushed Bronze Brushed Gold

Shoot peened steel

F4570056

**DIMENSIONS** 













## A-Round 150 . Accessories

## Mounting



96

F4597000

**Remote Housing** 

## **Electrical**





F1206000

3/4 way terminal block 3 poles IP68

7-12 mm cables

F990C00A000

2 way terminal block 3 poles IP68

7-12 mm cables



## A-Round 150

designed by Piero Lissoni

Ground-recessed luminaire for outdoor use, walkable and trafficable, available in three sizes, with adjustable optics in various configurations. Integrated 110/240V power source. Remote housing required, to be ordered separately. Dimmable version on request.

F4570015 F4570046 F4570044 Polished Copper

F4570056

**Brushed Bronze Brushed Gold** Shoot peened steel

**DIMENSIONS** 













# A-Round 150 . Lamps



#### **Power LED**

Lamp category:

LED

Socket:

Special base

Lamp type:

Power LED



## A