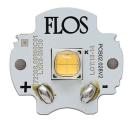

# A-Round 150 . Lamps

#### **Power LED**

Lamp category:

LED

Socket:

Special base

Lamp type:

Power LED