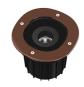

#### A-Round 150

designed by Piero Lissoni

Ground-recessed luminaire for outdoor use, walkable and trafficable, available in three sizes, with adjustable optics in various configurations. Integrated 110/240V power source. Remote housing required, to be ordered separately. Dimmable version on request.

innovative treatment, after the polishing or brushing process, according to the finishing choice, the surfaces of A-Round are coated with a thin film of metals such as zirconium and titanium which, combining with the steel at the molecular level, increase the resistance to both mechanical and to atmospheric agents, permitting the execution of elegant and durable finishings. The body of the luminaire is made of diecast aluminum EN AB-47100 with low copper content, coated

with two layers of paint with high resistance to

corrosion. High-strength tempered clear glass, screen-printed to reduce glare. Driver for remote installation included, provided with M12 quick connector for watertight

coupling. Installation requires a housing for flush mounting, to be ordered separately. It is necessary to provide an adequate level of gravel (> 300 mm) or a drain system to ensure drainage and avoid water stagnation. To ensure the sealing of the cable gland it is necessary to use flexible electric cables