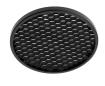

ic cables

suitable for use in outdoor environments.



#### A-Round 150

designed by Piero Lissoni

Ground-recessed luminaire for outdoor use, walkable and trafficable, available in three sizes, with adjustable optics in various configurations. Integrated 110/240V power source. Remote housing required, to be ordered separately. Dimmable version on request.

F4570015

Polished Copper

F4570046 F4570044 Brushed Bronze Brushed Gold

F4570056

Shoot peened steel

#### **DIMENSIONS**

#### **ELECTRICAL**

Transformer type Electronic
Transformer availability Included
Transformer mounting Integral
Emergency Without
Voltage (V) 110/240



#### **PHYSICAL**

Aiming Adjustable
IK rating 10
Diameter (mm) 150

ı

Diameter (mm)
Number of heads

















## A-Round 150 . Accessories

# Optical





F4555000

Honeycomb. I unit Kit

F4558000

Flood lens. I unit Kit

## A-Round 150

designed by Piero Lissoni

Ground-recessed luminaire for outdoor use, walkable and trafficable, available in three sizes, with adjustable optics in various configurations. Integrated 110/240V power source. Remote housing required, to be ordered separately. Dimmable version on request.

F4570015 F4570046 F4570044

Polished Copper Brushed Bronze Brushed Gold

Shoot peened steel

F4570056

**DIMENSIONS** 













## A-Round 150 . Accessories

## Mounting



96

F4597000

**Remote Housing** 

## **Electrical**





F1206000

3/4 way terminal block 3 poles IP68

7-12 mm cables

F990C00A000

2 way terminal block 3 poles IP68

7-12 mm cables



## A-Round 150

designed by Piero Lissoni

Ground-recessed lum