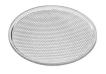

cables

suitable for use in outdoor environments.



#### A-Round 150

designed by Piero Lissoni

Ground-recessed luminaire for outdoor use, walkable and trafficable, available in three sizes, with adjustable optics in various configurations. Integrated 110/240V power source. Remote housing required, to be ordered separately. Dimmable version on request.

F4570015

Polished Copper

F4570046 F4570044 Brushed Bronze Brushed Gold

F4570056

Shoot peened steel

#### **DIMENSIONS**

#### **ELECTRICAL**

Transformer type Electronic
Transformer availability Included
Transformer mounting Integral
Emergency Without
Voltage (V) 110/240



#### **PHYSICAL**

Aiming Adjustable
IK rating 10
Diameter (mm) 150

ı

Diameter (mm)
Number of heads

















## A-Round 150 . Accessories

# Optical





F4555000

Honeycomb. I unit Kit

F4558000

Flood lens. I unit Kit

## A-Round 150

designed by Piero Lissoni

Ground-recessed luminaire for outdoor use, walkable and trafficable, available in three sizes, with adjustable optics in various configurations. Integrated 110/240V power source. Remote housing required, to be ordered separately. Dimmable version on request.

F4570015 F4570046 F4570044

Polished Copper Brushed Bronze Brushed Gold

Shoot peened steel

F4570056

**DIMENSIONS** 













## A-Round 150 . Accessories

## Mounting



96

F4597000

**Remote Housing** 

## **Electrical**





F1206000

3/4 way terminal block 3 poles IP68

7-12 mm cables

F990C00A000

2 way terminal block 3 poles IP68

7-12 mm cables



## A-Round 150

designed by Piero Lissoni

Ground-recessed lumin