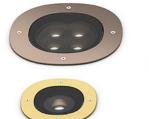

F4570015

Polished Copper

F4570046 F4570044 Brushed Bronze Brushed Gold

F4570056

Shoot peened steel

F4570015 F4570046 F4570044

Polished Copper Brushed Bronze Brushed Gold

Shoot peened steel

F4570056

**DIMENSIONS** 

F4570015 F4570046 F4570044 Polished Copper

F4570056

**Brushed Bronze Brushed Gold** Shoot peened steel

**DIMENSIONS** 

F4570015 Polished Copper
F4570046 Brushed Bronze
F4570044 Brushed Gold
F4570056 Shoot peened steel

**DIMENSIONS** 