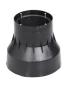

ailability Included
Transformer mounting Integral
Emergency Without
Voltage (V) 110/240



#### **PHYSICAL**

Aiming Adjustable
IK rating 10
Diameter (mm) 150

ı

Diameter (mm)
Number of heads

















## A-Round 150 . Accessories

# Optical





F4555000

Honeycomb. I unit Kit

F4558000

Flood lens. I unit Kit

## A-Round 150

designed by Piero Lissoni

Ground-recessed luminaire for outdoor use, walkable and trafficable, available in three sizes, with adjustable optics in various configurations. Integrated 110/240V power source. Remote housing required, to be ordered separately. Dimmable version on request.

F4570015 F4570046 F4570044

Polished Copper Brushed Bronze Brushed Gold

Shoot peened steel

F4570056

**DIMENSIONS** 













## A-Round 150 . Accessories

## Mounting



96

F4597000

**Remote Housing** 

## **Electrical**





F1206000

3/4 way terminal block 3 poles IP68

7-12 mm cables

F990C00A000

2 way terminal block 3 poles IP68

7-12 mm cables



## A-Round 150

designed by Piero Lissoni

Ground-recessed luminaire for outdoor use, walkable and trafficable, available in three sizes, with adjustable optics in various configurations. Integrated 110/240V power source. Remote housing required, to be ordered separately. Dimmable version on request.

F4570015 F4570046 F4570044 Polished Copper

F4570056

**Brushed Bronze Brushed Gold** Shoot peened steel

**DIMENSIONS** 













# A-Round 150 . Lamps



#### **Power LED**

Lamp category:

LED

Socket:

Special base

Lamp type:

Power LED



## A-Round 150

designed by Piero Lissoni

Ground-recessed