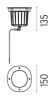

gravel (> 300 mm) or a drain system to ensure drainage and avoid water stagnation. To ensure the sealing of the cable gland it is necessary to use flexible electric cables

suitable for use in outdoor environments.



#### A-Round 150

designed by Piero Lissoni

Ground-recessed luminaire for outdoor use, walkable and trafficable, available in three sizes, with adjustable optics in various configurations. Integrated 110/240V power source. Remote housing required, to be ordered separately. Dimmable version on request.

F4573015 F4573046 Polished Copper Brushed Bronze

F4573044

Brushed Gold

F4573056

Shoot peened steel

#### **DIMENSIONS**

#### **ELECTRICAL**

Transformer type Electronic
Transformer availability Included
Transformer mounting Integral
Emergency Without
Voltage (V) 110/240



#### **PHYSICAL**

Aiming Adjustable
IK rating 10
Diameter (mm) 150
Number of heads

#### **CERTIFICATIONS**



10















## A-Round 150 . Accessories

# **Optical**





F4555000

Honeycomb. I unit Kit

F4558000

Flood lens. I unit Kit

## A-Round 150

designed by Piero Lissoni

Ground-recessed luminaire for outdoor use, walkable and trafficable, available in three sizes, with adjustable optics in various configurations. Integrated 110/240V power source. Remote housing required, to be ordered separately. Dimmable version on request.

F4573015 Polished Copper
F4573046 Brushed Bronze
F4573044 Brushed Gold
F4573056 Shoot peened steel

## **DIMENSIONS**



# **CERTIFICATIONS**











## A-Round 150 . Accessories

## Mounting



Ø142 8

F4597000

**Remote Housing** 

## **Electri