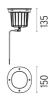

ransformer type Electronic
Transformer availability Included
Transformer mounting Integral
Emergency Without
Voltage (V) 110/240



#### **PHYSICAL**

Aiming Adjustable
IK rating 10
Diameter (mm) 150
Number of heads

#### **CERTIFICATIONS**



10















## A-Round 150 . Accessories

# **Optical**





F4555000

Honeycomb. I unit Kit

F4558000

Flood lens. I unit Kit

## A-Round 150

designed by Piero Lissoni

Ground-recessed luminaire for outdoor use, walkable and trafficable, available in three sizes, with adjustable optics in various configurations. Integrated 110/240V power source. Remote housing required, to be ordered separately. Dimmable version on request.

F4573015 Polished Copper
F4573046 Brushed Bronze
F4573044 Brushed Gold
F4573056 Shoot peened steel

## **DIMENSIONS**



# **CERTIFICATIONS**











## A-Round 150 . Accessories

## Mounting



Ø142 8

F4597000

**Remote Housing** 

## **Electrical**





F1206000

3/4 way terminal block 3 poles IP68

7-12 mm cables

F990C00A000

2 way terminal block 3 poles IP68

7-12 mm cables



## A-Round 150

designed by Piero Lissoni

Ground-recessed luminaire for outdoor use, walkable and trafficable, available in three sizes, with adjustable optics in various configurations. Integrated 110/240V power source. Remote housing required, to be ordered separately. Dimmable version on request.

F4573015 F4573046 F4573044 Polished Copper Brushed Bronze Brushed Gold

F4573056

Shoot peened steel

## **DIMENSIONS**



## **CERTIFICATIONS**



10









# A-Round 150 . Lamps



#### **Power LED**

Lamp category:

LED

S