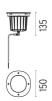

shed Copper
F4573046 Brushed Bronze
F4573044 Brushed Gold
F4573056 Shoot peened steel

## **DIMENSIONS**



# **CERTIFICATIONS**











## A-Round 150 . Accessories

## Mounting



Ø142 8

F4597000

**Remote Housing** 

## **Electrical**





F1206000

3/4 way terminal block 3 poles IP68

7-12 mm cables

F990C00A000

2 way terminal block 3 poles IP68

7-12 mm cables



## A-Round 150

designed by Piero Lissoni

Ground-recessed luminaire for outdoor use, walkable and trafficable, available in three sizes, with adjustable optics in various configurations. Integrated 110/240V power source. Remote housing required, to be ordered separately. Dimmable version on request.

F4573015 F4573046 F4573044 Polished Copper Brushed Bronze Brushed Gold

F4573056

Shoot peened steel

## **DIMENSIONS**



## **CERTIFICATIONS**



10









# A-Round 150 . Lamps



#### **Power LED**

Lamp category:

LED

Socket:

Special base

Lamp type:

Power LED



## A-Round 150

designed by Piero Lissoni

Ground-recessed luminaire for outdoor use, walkable and trafficable, available in three sizes, with adjustable optics in various configurations. Integrated 110/240V power source. Remote housing required, to be ordered separately. Dimmable version on request.

F4573015 Polished Copper
F4573046 Brushed Bronze
F4573044 Brushed Gold
F4573056 Shoot peened steel

**DIMENSIONS** 



# **CERTIFICATIONS**



10