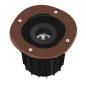

#### A-Round 150

designed by Piero Lissoni

Ground-recessed luminaire for outdoor use, walkable and trafficable, available in three sizes, with adjustable optics in various configurations. Integrated 110/240V power source. Remote housing required, to be ordered separately. Dimmable version on request.

## A-Round 150

designed by Piero Lissoni

Ground-recessed luminaire for outdoor use, walkable and trafficable, available in three sizes, with adjustable optics in various configurations. Integrated 110/240V power source. Remote housing required, to be ordered separately. Dimmable version on request.