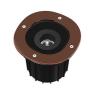

#### A-Round 150

designed by Piero Lissoni

Ground-recessed luminaire for outdoor use, walkable and trafficable, available in three sizes, with adjustable optics in various configurations. Integrated 110/240V power source. Remote housing required, to be ordered separately. Dimmable version on request.

## A-Round 150

designed by Piero Lissoni

Ground-recessed luminaire for outdoor use, walkable and trafficable, available in three sizes, with adjustable optics in various configurations. Integrated 110/240V power source. Remote housing required, to be ordered separately. Dimmable version on request.