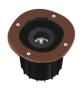

#### A-Round 150

designed by Piero Lissoni

Ground-recessed luminaire for outdoor use, walkable and trafficable, available in three sizes, with adjustable optics in various configurations. Integrated 110/240V power source. Remote housing required, to be ordered separately. Dimmable version on request.

## A-Round 150

designed by Piero Lissoni

Ground-recessed luminaire for outdoor use, walkable and trafficable, available in three sizes, with adjustable optics in various configurations. Integrated 110/240V power source. Remote housing required, to be ordered separately. Dimmable version on request.