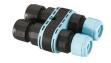

## **Electrical**

F1206000

3/4 way terminal block 3 poles IP68

7-12 mm cables

F990C00A000

2 way terminal block 3 poles IP68

7-12 mm cables