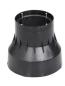

ting Integral
Emergency Without
Voltage (V) 110/240



#### **PHYSICAL**

Aiming Adjustable
IK rating 10
Diameter (mm) 150
Number of heads

#### **CERTIFICATIONS**



10















## A-Round 150 . Accessories

# **Optical**





F4555000

Honeycomb. I unit Kit

F4558000

Flood lens. I unit Kit

## A-Round 150

designed by Piero Lissoni

Ground-recessed luminaire for outdoor use, walkable and trafficable, available in three sizes, with adjustable optics in various configurations. Integrated 110/240V power source. Remote housing required, to be ordered separately. Dimmable version on request.

F4573015 Polished Copper
F4573046 Brushed Bronze
F4573044 Brushed Gold
F4573056 Shoot peened steel

## **DIMENSIONS**



# **CERTIFICATIONS**











## A-Round 150 . Accessories

## Mounting



Ø142 8

F4597000

**Remote Housing** 

## **Electrical**





F1206000

3/4 way terminal block 3 poles IP68

7-12 mm cables

F990C00A000

2 way terminal block 3 poles IP68

7-12 mm cables



## A-Round 150

designed by Piero Lissoni

Ground-recessed luminaire for outdoor use, walkable and trafficable, available in three sizes, with adjustable optics in various configurations. Integrated 110/240V power source. Remote housing required, to be ordered separately. Dimmable version on request.

F4573015 F4573046 F4573044 Polished Copper Brushed Bronze Brushed Gold

F4573056

Shoot peened steel

## **DIMENSIONS**



## **CERTIFICATIONS**



10









# A-Round 150 . Lamps



#### **Power LED**

Lamp category:

LED

Socket:

Special base

Lamp type:

Power LED



## A-Round 150

designed by Pi