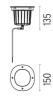

#### **DIMENSIONS**

#### **PHYSICAL**

Aiming Adjustable
IK rating 10
Diameter (mm) 150
Number of heads

## **DIMENSIONS**