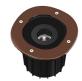

#### A-ROUND 150

Light distributionSymmetricSymmetricClass IIBeam angle10°MountingGround

Lamps description Power Led: 8W - 663 lm - 3000K/CRI 80 - 110-240V

**Environment** Outdoor

**Notes** We recommend using a connection system with a degree of

#### A-Round 150

designed by Piero Lissoni

Ground-recessed luminaire for outdoor use, walkable and trafficable, available in three sizes, with adjustable optics in various configurations. Integrated 110/240V power source. Remote housing required, to be ordered separately. Dimmable version on request.

## A-Round 150

designed by Piero Lissoni

Ground-recessed luminaire for outdoor use, walkable and trafficable, available in three sizes, with adjustable optics in various configurations. Integrated 110/240V power source. Remote housing required, to be ordered separately. Dimmable version on request.