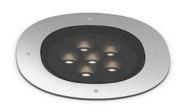

#### A-Round 150

designed by Piero Lissoni

Ground-recessed luminaire for outdoor use, walkable and trafficable, available in three sizes, with adjustable optics in various configurations. Integrated 110/240V power source. Remote housing required, to be ordered separately. Dimmable version on request.

## A-Round 150

designed by Piero Lissoni

Ground-recessed luminaire for outdoor use, walkable and trafficable, available in three sizes, with adjustable optics in various configurations. Integrated 110/240V power source. Remote housing required, to be ordered separately. Dimmable version on request.