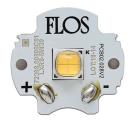

# A-Round 150 . Lamps

#### **Power LED**

Lamp category:

LED

Socket:

Special base

Lamp type:

Power LED