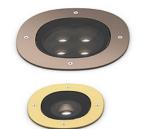

#### A-Round 150

designed by Piero Lissoni

Ground-recessed luminaire for outdoor use, walkable and trafficable, available in three sizes, with adjustable optics in various configurations. Integrated 110/240V power source. Remote housing required, to be ordered separately. Dimmable version on request.

## A-Round 150

designed by Piero Lissoni

Ground-recessed luminaire for outdoor use, walkable and trafficable, available in three sizes, with adjustable optics in various configurations. Integrated 110/240V power source. Remote housing required, to be ordered separately. Dimmable version on request.