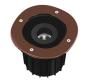

Ground-recessed luminaire for outdoor use, walkable and trafficable, available in three sizes, with adjustable optics in various configurations. Integrated 110/240V power source. Remote housing required, to be ordered separately. Dimmable version on request.