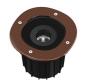

### A-Round 150

designed by Piero Lissoni

Ground-recessed luminaire for outdoor use, walkable and trafficable, available in three sizes, with adjustable optics in various configurations. Integrated 110/240V power source. Remote housing required, to be ordered separately. Dimmable version on request.