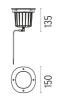

### PHYSICAL

| Aiming          |  |
|-----------------|--|
| IK rating       |  |
| Diameter (mm)   |  |
| Number of heads |  |

### Adjustable 10

10 150 1