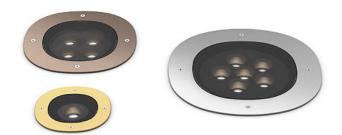

### A-Round 150

designed by Piero Lissoni

Ground-recessed luminaire for outdoor use, walkable and trafficable, available in three sizes, with adjustable optics in various configurations. Integrated 110/240V power source. Remote housing required, to be ordered separately. Dimmable version on request.