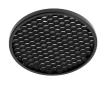

# FLOS

A-Round 150 . Accessories

Optical

F4558000

Honeycomb. I unit Kit

Flood lens. I unit Kit

A-Round 150

designed by Piero Lissoni

### A-Round 150 . Accessories