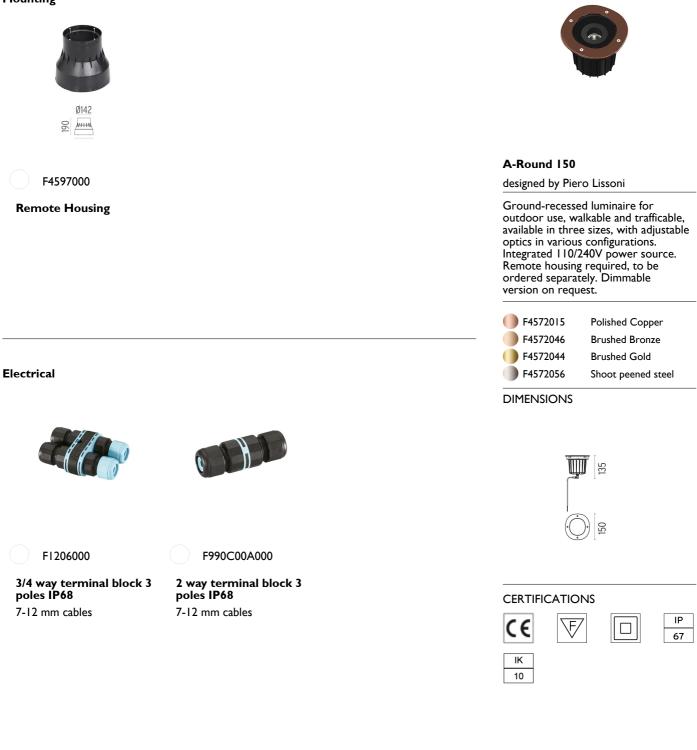

# FLOS

A-Round 150 . Accessories

Optical

F4558000

Honeycomb. I unit Kit

Flood lens. I unit Kit

A-Round 150

designed by Piero Lissoni

### Mounting

### A-Round 150

designed by Piero Lissoni

Ground-recessed luminaire for outdoor use, walkable and trafficable, available in three sizes, with adjustable optics in various configurations. Integrated 110/240V power source. Remote housing required, to be ordered separately. Dimmable version on request.

Polished Copper Brushed Bronze Brushed Gold Shoot peened steel

DIMENSIONS