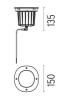

### A-Round 150

designed by Piero Lissoni

Ground-recessed luminaire for outdoor use, walkable and trafficable, available in three sizes, with adjustable optics in various configurations. Integrated 110/240V power source. Remote housing required, to be ordered separately. Dimmable version on request.

| Polished Copper    |
|--------------------|
| Brushed Bronze     |
| Brushed Gold       |
| Shoot peened steel |
|                    |

DIMENSIONS