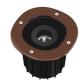

### A-Round 150

designed by Piero Lissoni

Ground-recessed luminaire for outdoor use, walkable and trafficable, available in three sizes, with adjustable optics in various configurations. Integrated 110/240V power source. Remote housing required, to be ordered separately. Dimmable version on request.

Ground-recessed luminaire for outdoor use, walkable and trafficable, available in three sizes, with adjustable optics in various configurations. Integrated 110/240V power source. Remote housing required, to be ordered separately. Dimmable version on request.