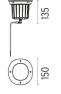

| Polished Copper    |
|--------------------|
| Brushed Bronze     |
| Brushed Gold       |
| Shoot peened steel |
|                    |

DIMENSIONS

Polished Copper Brushed Bronze Brushed Gold Shoot peened steel

DIMENSIONS