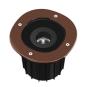

#### A-Round 150

designed by Piero Lissoni

Ground-recessed luminaire for outdoor use, walkable and trafficable, available in three sizes, with adjustable optics in various configurations. Integrated 110/240V power source. Remote housing required, to be ordered separately. Dimmable version on request.

F4575015

Polished Copper

F4575046 F4575044 Brushed Bronze Brushed Gold

F4575056

Shoot peened steel