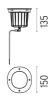

gravel (> 300 mm) or a drain system to ensure drainage and avoid water stagnation. To ensure the sealing of the cable gland it is necessary to use flexible electric cables

suitable for use in outdoor environments.



#### A-Round 150

designed by Piero Lissoni

Ground-recessed luminaire for outdoor use, walkable and trafficable, available in three sizes, with adjustable optics in various configurations. Integrated 110/240V power source. Remote housing required, to be ordered separately. Dimmable version on request.

F4575015

Polished Copper

F4575046 F4575044 Brushed Bronze Brushed Gold

F4575056

Shoot peened steel

#### **DIMENSIONS**

#### **ELECTRICAL**

Transformer type Electronic
Transformer availability Included
Transformer mounting Integral
Emergency Without
Voltage (V) 110/240



#### **PHYSICAL**

Aiming Adjustable IK rating 10

Diameter (mm) 150 Number of heads

#### **CERTIFICATIONS**

















## A-Round 150 . Accessories

# **Optical**





F4555000

Honeycomb. I unit Kit

F4558000

Flood lens. I unit Kit

## A-Round 150

designed by Piero Lissoni

Ground-recessed luminaire for outdoor use, walkable and trafficable, available in three sizes, with adjustable optics in various configurations. Integrated 110/240V power source. Remote housing required, to be ordered separately. Dimmable version on request.

F4575015 F4575046 F4575044 F4575056

Polished Copper Brushed Bronze Brushed Gold Shoot peened steel

## **DIMENSIONS**



# **CERTIFICATIONS**











## A-Round 150 . Accessories

## Mounting



96

F4597000

**Remote Housing** 

## **Electrical**