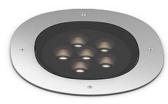

#### A-Round 150

designed by Piero Lissoni

Ground-recessed luminaire for outdoor use, walkable and trafficable, available in three sizes, with adjustable optics in various configurations. Integrated 110/240V power source. Remote housing required, to be ordered separately. Dimmable version on request.

#### A-ROUND 150

Light distributionSymmetricSymmetricClass IIBeam angle50°MountingGround

Lamps description Power Led: 8W - 663 lm - 3000K/CRI 80 - 110-240V

**Environment** Outdoor

**Notes** We recommend using a connection system with a degree of