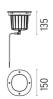

75046 F4575044 F4575056

Polished Copper Brushed Bronze Brushed Gold Shoot peened steel

## **DIMENSIONS**



# **CERTIFICATIONS**











## A-Round 150 . Accessories

## Mounting



96

F4597000

**Remote Housing** 

## **Electrical**





F1206000

3/4 way terminal block 3 poles IP68

7-12 mm cables

F990C00A000

2 way terminal block 3 poles IP68

7-12 mm cables



## A-Round 150

designed by Piero Lissoni

Ground-recessed luminaire for outdoor use, walkable and trafficable, available in three sizes, with adjustable optics in various configurations. Integrated 110/240V power source. Remote housing required, to be ordered separately. Dimmable version on request.

F4575015 F4575046 F4575044 Polished Copper

F4575056

**Brushed Bronze Brushed Gold** Shoot peened steel

**DIMENSIONS** 



## **CERTIFICATIONS**



10









# A-Round 150 . Lamps



#### **Power LED**

Lamp category:

LED

Socket:

Special base

Lamp type:

Power LED



## A-Round 150

designed by Piero Lissoni

Ground-recessed luminaire for outdoor use, walkable and trafficable, available in three sizes, with adjustable optics in various configurations. Integrated 110/240V power source. Remote housing required, to be ordered separately. Dimmable version on request.

F4575015 Polished Copper
F4575046 Brushed Bronze
F4575044 Brushed Gold
F4575056 Shoot peened steel

## **DIMENSIONS**



# **CERTIFICATIONS**



10