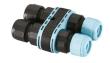

## **Electrical**

F1206000

3/4 way terminal block 3 poles IP68

7-12 mm cables

F990C00A000

2 way terminal block 3 poles IP68

7-12 mm cables