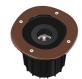

#### A-Round 150

designed by Piero Lissoni

Ground-recessed luminaire for outdoor use, walkable and trafficable, available in three sizes, with adjustable optics in various configurations. Integrated 110/240V power source. Remote housing required, to be ordered separately. Dimmable version on request.

#### A-ROUND 150

Light distributionSymmetricSymmetricClass IIBeam angle50°MountingGround

Lamps description Power Led: 8W - 663 lm - 3000K/CRI 80 - 110-240V

**Environment** Outdoor

**Notes** We recommend using a connection system with a degree of