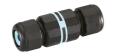

### **PHYSICAL**

Aiming Adjustable IK rating 10

Diameter (mm) 150 Number of heads

#### **CERTIFICATIONS**

















## A-Round 150 . Accessories

# **Optical**





F4555000

Honeycomb. I unit Kit

F4558000

Flood lens. I unit Kit

## A-Round 150

designed by Piero Lissoni

Ground-recessed luminaire for outdoor use, walkable and trafficable, available in three sizes, with adjustable optics in various configurations. Integrated 110/240V power source. Remote housing required, to be ordered separately. Dimmable version on request.

F4575015 F4575046 F4575044 F4575056

Polished Copper Brushed Bronze Brushed Gold Shoot peened steel

## **DIMENSIONS**



# **CERTIFICATIONS**











## A-Round 150 . Accessories

## Mounting



96

F4597000

**Remote Housing** 

## **Electrical**





F1206000

3/4 way terminal block 3 poles IP68

7-12 mm cables

F990C00A000

2 way terminal block 3 poles IP68

7-12 mm cables



## A-Round 150

designed by Piero Lissoni

Ground-recessed luminaire for outdoor use, walkable and trafficable, available in three sizes, with adjustable optics in various configurations. Integrated 110/240V power source. Remote housing required, to be ordered separately. Dimmable version on request.

F4575015 F4575046 F4575044 Polished Copper

F4575056

**Brushed Bronze Brushed Gold** Shoot peened steel

**DIMENSIONS** 



## **CERTIFICATIONS**



10









# A-Round 150 . Lamps



#### **Power LED**

Lamp category:

LED

Socket:

Special base

Lamp type:

Power LED



## A-Round 150

designed by Piero Lissoni

Ground-recessed luminaire for outdoor use, walk