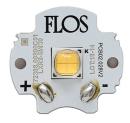

# A-Round 150 . Lamps

#### **Power LED**

Lamp category:

LED

Socket:

Special base

Lamp type:

Power LED