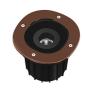

#### A-Round 150

designed by Piero Lissoni

Ground-recessed luminaire for outdoor use, walkable and trafficable, available in three sizes, with adjustable optics in various configurations. Integrated 110/240V power source. Remote housing required, to be ordered separately. Dimmable version on request.

## A-Round 150

designed by Piero Lissoni

Ground-recessed luminaire for outdoor use, walkable and trafficable, available in three sizes, with adjustable optics in various configurations. Integrated 110/240V power source. Remote housing required, to be ordered separately. Dimmable version on request.