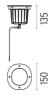

#### **DIMENSIONS**

## **DIMENSIONS**

F4575015 F4575046 F4575044 Polished Copper

F4575056

**Brushed Bronze Brushed Gold** Shoot peened steel

**DIMENSIONS** 