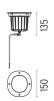

Transformer type Electronic
Transformer availability Included
Transformer mounting Integral
Emergency Without
Voltage (V) 110/240



#### **PHYSICAL**

Aiming Adjustable IK rating 10

Diameter (mm) 150 Number of heads

#### **CERTIFICATIONS**

















## A-Round 150 . Accessories

# **Optical**





F4555000

Honeycomb. I unit Kit

F4558000

Flood lens. I unit Kit

## A-Round 150

designed by Piero Lissoni

Ground-recessed luminaire for outdoor use, walkable and trafficable, available in three sizes, with adjustable optics in various configurations. Integrated 110/240V power source. Remote housing required, to be ordered separately. Dimmable version on request.

F4575015 F4575046 F4575044 F4575056

Polished Copper Brushed Bronze Brushed Gold Shoot peened steel

## **DIMENSIONS**



# **CERTIFICATIONS**











## A-Round 150 . Accessories

## Mounting



96

F4597000

**Remote Housing** 

## **Electrical**





F1206000

3/4 way terminal block 3 poles IP68

7-12 mm cables

F990C00A000

2 way terminal block 3 poles IP68

7-12 mm cables



## A-Round 150

designed by Piero Lissoni

Ground-recessed luminaire for outdoor use, walkable and trafficable, available in three sizes, with adjustable optics in various configurations. Integrated 110/240V power source. Remote housing required, to be ordered separately. Dimmable version on request.

F4575015 F4575046 F4575044 Polished Copper

F4575056

**Brushed Bronze Brushed Gold** Shoot peened steel

**DIMENSIONS** 



## **CERTIFICATIONS**



10









# A-Round 150 . Lamps



#### **Power LED**

Lamp category:

LED

Soc