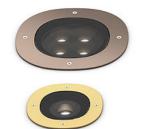

F4575015

Polished Copper

F4575046 F4575044 Brushed Bronze Brushed Gold

F4575056

Shoot peened steel

F4575015 F4575046 F4575044 F4575056

Polished Copper Brushed Bronze Brushed Gold Shoot peened steel

F4575015 F4575046 F4575044 Polished Copper

F4575056

**Brushed Bronze Brushed Gold** Shoot peened steel

**DIMENSIONS** 

F4575015 Polished Copper
F4575046 Brushed Bronze
F4575044 Brushed Gold
F4575056 Shoot peened steel