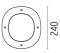

#### **PHYSICAL**

**Aiming** Adjustable **IK** rating

Diameter (mm) 240 Number of heads ı

#### **DIMENSIONS**

# **DIMENSIONS**

## **DIMENSIONS**