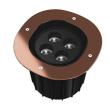

#### A-ROUND 240

Light distribution Symmetric symmetry class Class II Beam angle 10° Mounting Ground

Power Led: 21W - 1760 lm - 2700K/CRI 80 - 220-240V Lamps description

**Environment** 

Notes We recommend using a connection system with a degree of protection greater than or equal to the degree of protection

#### A-Round 240

designed by Piero Lissoni

Ground-recessed luminaire for outdoor use, walkable and trafficable, available in three sizes, with adjustable optics in various configurations. Integrated 220/240V power source. Remote housing required, to be ordered separately. Dimmable version on request.

# A-Round 240

designed by Piero Lissoni

Ground-recessed luminaire for outdoor use, walkable and trafficable, available in three sizes, with adjustable optics in various configurations. Integrated 220/240V power source. Remote housing required, to be ordered separately. Dimmable version on request.