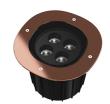

#### A-Round 240

designed by Piero Lissoni

Ground-recessed luminaire for outdoor use, walkable and trafficable, available in three sizes, with adjustable optics in various configurations. Integrated 220/240V power source. Remote housing required, to be ordered separately. Dimmable version on request.

#### A-ROUND 240

Light distribution Symmetric symmetry class Class II Beam angle 10° Mounting Ground

Power Led: 21W - 1760 lm - 2700K/CRI 80 - 220-240V Lamps description

**Environment** 

Notes We recommend using a connection system with a degree of protection greater than or equal to the degree of protection

#### **PHYSICAL**

**Aiming** Adjustable **IK** rating

Diameter (mm) 240 Number of heads ı