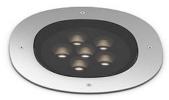

#### A-Round 240

designed by Piero Lissoni

Ground-recessed luminaire for outdoor use, walkable and trafficable, available in three sizes, with adjustable optics in various configurations. Integrated 220/240V power source. Remote housing required, to be ordered separately. Dimmable version on request.

# A-Round 240

designed by Piero Lissoni

Ground-recessed luminaire for outdoor use, walkable and trafficable, available in three sizes, with adjustable optics in various configurations. Integrated 220/240V power source. Remote housing required, to be ordered separately. Dimmable version on request.