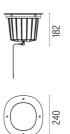

#### **DIMENSIONS**

#### **PHYSICAL**

**Aiming** Adjustable **IK** rating

Diameter (mm) 240 Number of heads ı

# **DIMENSIONS**

## **DIMENSIONS**