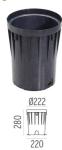

#### **DIMENSIONS**

#### **PHYSICAL**

**Aiming** Adjustable **IK** rating

Diameter (mm) 240 Number of heads ı