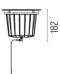

#### Mounting

F4598000

**Remote Housing** 

#### **DIMENSIONS**

# **DIMENSIONS**

## **DIMENSIONS**