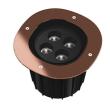

#### A-Round 240

designed by Piero Lissoni

Ground-recessed luminaire for outdoor use, walkable and trafficable, available in three sizes, with adjustable optics in various configurations. Integrated 220/240V power source. Remote housing required, to be ordered separately. Dimmable version on request.

# A-Round 240

designed by Piero Lissoni

Ground-recessed luminaire for outdoor use, walkable and trafficable, available in three sizes, with adjustable optics in various configurations. Integrated 220/240V power source. Remote housing required, to be ordered separately. Dimmable version on request.