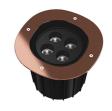

#### A-Round 240

designed by Piero Lissoni

Ground-recessed luminaire for outdoor use, walkable and trafficable, available in three sizes, with adjustable optics in various configurations. Integrated 220/240V power source. Remote housing required, to be ordered separately. Dimmable version on request.

# A-Round 240

designed by Piero Lissoni

Ground-recessed luminaire for outdoor use, walkable and trafficable, available in three sizes, with adjustable optics in various configurations. Integrated 220/240V power source. Remote housing required, to be ordered separately. Dimmable version on request.