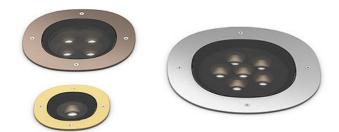

### A-Round 240

designed by Piero Lissoni

Ground-recessed luminaire for outdoor use, walkable and trafficable, available in three sizes, with adjustable optics in various configurations. Integrated 220/240V power source. Remote housing required, to be ordered separately. Dimmable version on request.

Polished Copper Brushed Bronze Brushed Gold Shoot peened steel

182

240

DIMENSIONS