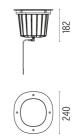

### A-Round 240

designed by Piero Lissoni

Ground-recessed luminaire for outdoor use, walkable and trafficable, available in three sizes, with adjustable optics in various configurations. Integrated 220/240V power source. Remote housing required, to be ordered separately. Dimmable version on request.

Polished Copper Brushed Bronze Brushed Gold Shoot peened steel

182

240

DIMENSIONS

## 220/240 Adjustable 10

240

I