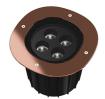

### A-Round 240

designed by Piero Lissoni

Ground-recessed luminaire for outdoor use, walkable and trafficable, available in three sizes, with adjustable optics in various configurations. Integrated 220/240V power source. Remote housing required, to be ordered separately. Dimmable version on request.

Polished Copper Brushed Bronze Brushed Gold Shoot peened steel

182

240

DIMENSIONS