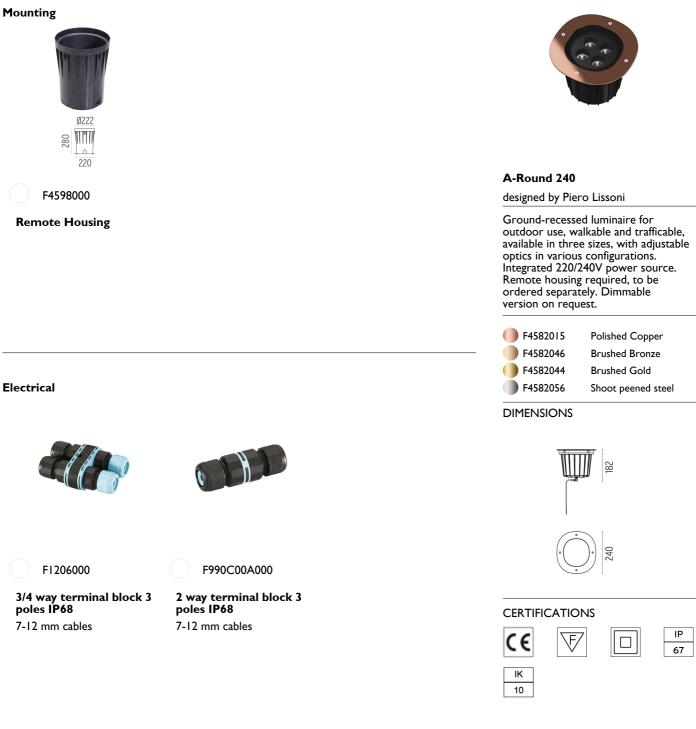

### A-Round 240

designed by Piero Lissoni

Ground-recessed luminaire for outdoor use, walkable and trafficable, available in three sizes, with adjustable optics in various configurations. Integrated 220/240V power source. Remote housing required, to be ordered separately. Dimmable version on request.

Polished Copper Brushed Bronze Brushed Gold Shoot peened steel

182

240

DIMENSIONS

## PHYSICAL

| Aiming          |  |
|-----------------|--|
| IK rating       |  |
| Diameter (mm)   |  |
| Number of heads |  |

## 220/240 Adjustable 10

240

I