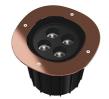

## A-Round 240

designed by Piero Lissoni

Ground-recessed luminaire for outdoor use, walkable and trafficable, available in three sizes, with adjustable optics in various configurations. Integrated 220/240V power source. Remote housing required, to be ordered separately. Dimmable version on request.