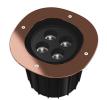

### A-Round 240

designed by Piero Lissoni

Ground-recessed luminaire for outdoor use, walkable and trafficable, available in three sizes, with adjustable optics in various configurations. Integrated 220/240V power source. Remote housing required, to be ordered separately. Dimmable version on request.

## A-ROUND 240

| Light distribution<br>MSUIMON class<br>Beam angle<br>Mounting<br>Lamps description | Symmetric<br>Class II<br>10°<br>Ground<br>Power Led: 21W - 2040 lm - 3000K/CRI 80 - 220-240V                                                                                                                                                                                                                                                                                                                                                                                                                                                                                                                                                                                                                                                                                                                                                                                                                                                                                                                                                                                                                                                                                                                               |
|------------------------------------------------------------------------------------|----------------------------------------------------------------------------------------------------------------------------------------------------------------------------------------------------------------------------------------------------------------------------------------------------------------------------------------------------------------------------------------------------------------------------------------------------------------------------------------------------------------------------------------------------------------------------------------------------------------------------------------------------------------------------------------------------------------------------------------------------------------------------------------------------------------------------------------------------------------------------------------------------------------------------------------------------------------------------------------------------------------------------------------------------------------------------------------------------------------------------------------------------------------------------------------------------------------------------|
| Environment<br>Notes                                                               | Outdoor<br>We recommend using a connection system with a degree of<br>protection greater than or equal to the degree of protection<br>of the luminaire.                                                                                                                                                                                                                                                                                                                                                                                                                                                                                                                                                                                                                                                                                                                                                                                                                                                                                                                                                                                                                                                                    |
| Technical description                                                              | External body made of stainless steel AISI 316L treated with<br>the PVD process (Physical Vapour Deposition). Thanks to this<br>innovative treatment, after the polishing or brushing process,<br>according to the finishing choice, the surfaces of A-Round are<br>coated with a thin film of metals such as zirconium and<br>titanium which, combining with the steel at the molecular<br>level, increase the resistance to both mechanical and to<br>atmospheric agents, permitting the execution of elegant and<br>durable finishings. The body of the luminaire is made of die-<br>cast aluminum EN AB-47100 with low copper content, coated<br>with two layers of paint with high resistance to<br>corrosion. High-strength tempered clear glass, screen-printed<br>to reduce glare. Driver for remote installation included,<br>provided with M12 quick connector for watertight<br>coupling. Installation requires a housing for flush mounting, to<br>be ordered separately. It is necessary to provide an adequate<br>level of gravel (> 300 mm) or a drain system to ensure<br>drainage and avoid water stagnation. To ensure the sealing of<br>the cable gland it is necessary to use flexible electric cables |