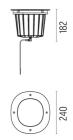

Polished Copper Brushed Bronze Brushed Gold Shoot peened steel

182

240

DIMENSIONS

## 220/240 Adjustable 10

240

I