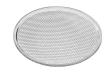

# FLOS

A-Round 240 . Accessories

Optical

F4559000

Honeycomb. 4 units Kit

Flood lens. 4 units Kit

A-Round 240

designed by Piero Lissoni