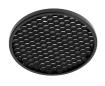

# FLOS

A-Round 240 . Accessories

Optical

F4559000

Honeycomb. 4 units Kit

Flood lens. 4 units Kit

A-Round 240

designed by Piero Lissoni