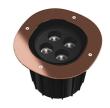

#### A-Round 240

designed by Piero Lissoni

Ground-recessed luminaire for outdoor use, walkable and trafficable, available in three sizes, with adjustable optics in various configurations. Integrated 220/240V power source. Remote housing required, to be ordered separately. Dimmable version on request.

# A-Round 240

designed by Piero Lissoni

Ground-recessed luminaire for outdoor use, walkable and trafficable, available in three sizes, with adjustable optics in various configurations. Integrated 220/240V power source. Remote housing required, to be ordered separately. Dimmable version on request.