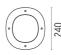

#### A-ROUND 240

Light distributionSymmetricSymmetricClass IIBeam angle25°MountingGround

**Lamps description** Power Led: 21W - 1760 lm - 2700K/CRI 80 - 220-240V

Environment Outdoo

**Notes**We recommend using a connection system with a degree of protection greater than or equal to the degree of protection

#### **DIMENSIONS**

### **DIMENSIONS**