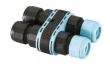

#### **Electrical**

F1206000

3/4 way terminal block 3 poles IP68

7-12 mm cables

F990C00A000

2 way terminal block 3 poles IP68

7-12 mm cables