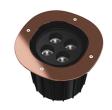

#### A-Round 240

designed by Piero Lissoni

Ground-recessed luminaire for outdoor use, walkable and trafficable, available in three sizes, with adjustable optics in various configurations. Integrated 220/240V power source. Remote housing required, to be ordered separately. Dimmable version on request.

# A-Round 240

designed by Piero Lissoni

Ground-recessed luminaire for outdoor use, walkable and trafficable, available in three sizes, with adjustable optics in various configurations. Integrated 220/240V power source. Remote housing required, to be ordered separately. Dimmable version on request.