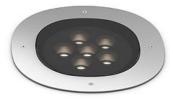

# A-Round 240

designed by Piero Lissoni

Ground-recessed luminaire for outdoor use, walkable and trafficable, available in three sizes, with adjustable optics in various configurations. Integrated 220/240V power source. Remote housing required, to be ordered separately. Dimmable version on request.

F4580015 Polished Copper
F4580046 Brushed Bronze
F4580044 Brushed Gold
F4580056 Shoot peened steel