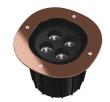

#### A-Round 240

designed by Piero Lissoni

Ground-recessed luminaire for outdoor use, walkable and trafficable, available in three sizes, with adjustable optics in various configurations. Integrated 220/240V power source. Remote housing required, to be ordered separately. Dimmable version on request.

# A-Round 240

designed by Piero Lissoni

Ground-recessed luminaire for outdoor use, walkable and trafficable, available in three sizes, with adjustable optics in various configurations. Integrated 220/240V power source. Remote housing required, to be ordered separately. Dimmable version on request.