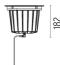

ousing for flush mounting, to be ordered separately. It is necessary to provide an adequate level of gravel (> 300 mm) or a drain system to ensure drainage and avoid water stagnation. To ensure the sealing of the cable gland it is necessary to use flexible electric cables

suitable for use in outdoor environments.

Electronic

Included

Integral

Without

220/240



#### A-Round 240

designed by Piero Lissoni

Ground-recessed luminaire for outdoor use, walkable and trafficable, available in three sizes, with adjustable optics in various configurations. Integrated 220/240V power source. Remote housing required, to be ordered separately. Dimmable version on request.

F4580015 F4580046

Polished Copper

F4580046

Brushed Bronze Brushed Gold

F4580056

Shoot peened steel

#### **DIMENSIONS**





#### **PHYSICAL**

**Emergency** 

Voltage (V)

**ELECTRICAL** 

Transformer type
Transformer availability

**Transformer mounting** 

Aiming Adjustable

IK rating 10
Diameter (mm) 240
Number of heads

#### **CERTIFICATIONS**

















#### A-Round 240 . Accessories

## **Optical**





F4556000

F4559000

Honeycomb. 4 units Kit

Flood lens. 4 units Kit

# A-Round 240

designed by Piero Lissoni

Ground-recessed luminaire for outdoor use, walkable and trafficable, available in three sizes, with adjustable optics in various configurations. Integrated 220/240V power source. Remote housing required, to be ordered separately. Dimmable version on request.

F4580015 Polished Copper
F4580046 Brushed Bronze
F4580044 Brushed Gold
F4580056 Shoot peened steel

### **DIMENSIONS**



## **CER