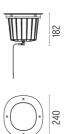

NSIONS**





#### **PHYSICAL**

**Emergency** 

Voltage (V)

**ELECTRICAL** 

Transformer type
Transformer availability

**Transformer mounting** 

Aiming Adjustable

IK rating 10
Diameter (mm) 240
Number of heads

#### **CERTIFICATIONS**

















#### A-Round 240 . Accessories

## **Optical**





F4556000

F4559000

Honeycomb. 4 units Kit

Flood lens. 4 units Kit

# A-Round 240

designed by Piero Lissoni

Ground-recessed luminaire for outdoor use, walkable and trafficable, available in three sizes, with adjustable optics in various configurations. Integrated 220/240V power source. Remote housing required, to be ordered separately. Dimmable version on request.

F4580015 Polished Copper
F4580046 Brushed Bronze
F4580044 Brushed Gold
F4580056 Shoot peened steel

### **DIMENSIONS**



## **CERTIFICATIONS**











### A-Round 240 . Accessories

### Mounting



F4598000

**Remote Housing** 

#### **Electrical**





F1206000

3/4 way terminal block 3 poles IP68

7-12 mm cables

F990C00A000

2 way terminal block 3 poles IP68

7-12 mm cables



#### A-Round 240

designed by Piero Lissoni

Ground-recessed luminaire for outdoor use, walkable and trafficable, available in three sizes, with adjustable optics in various configurations. Integrated 220/240V power source. Remote housing required, to be ordered separately. Dimmable version on request.

F4580015 Polished Copper
F4580046 Brushed Bronze
F4580044 Brushed Gold
F4580056 Shoot peened steel

### **DIMENSIONS**



#### **CERTIFICATIONS**



10









# A-Round 240 . Lamps



#### **Power LED**

Lamp category:

LED

S