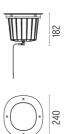

ished Copper
F4580046 Brushed Bronze
F4580044 Brushed Gold
F4580056 Shoot peened steel

### **DIMENSIONS**



## **CERTIFICATIONS**











### A-Round 240 . Accessories

### Mounting



F4598000

**Remote Housing** 

#### **Electrical**





F1206000

3/4 way terminal block 3 poles IP68

7-12 mm cables

F990C00A000

2 way terminal block 3 poles IP68

7-12 mm cables



#### A-Round 240

designed by Piero Lissoni

Ground-recessed luminaire for outdoor use, walkable and trafficable, available in three sizes, with adjustable optics in various configurations. Integrated 220/240V power source. Remote housing required, to be ordered separately. Dimmable version on request.

F4580015 Polished Copper
F4580046 Brushed Bronze
F4580044 Brushed Gold
F4580056 Shoot peened steel

### **DIMENSIONS**



#### **CERTIFICATIONS**



10









# A-Round 240 . Lamps



#### **Power LED**

Lamp category:

LED

Socket:

Special base

Lamp type:

Power LED



#### A-Round 240

designed by Piero Lissoni

Ground-recessed luminaire for outdoor use, walkable and trafficable, available in three sizes, with adjustable optics in various configurations. Integrated 220/240V power source. Remote housing required, to be ordered separately. Dimmable version on request.

F4580015 Polished Copper
F4580046 Brushed Bronze
F4580044 Brushed Gold
F4580056 Shoot peened steel

### **DIMENSIONS**



## **CERTIFICATIONS**



10