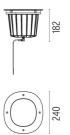

240V power source. Remote housing required, to be ordered separately. Dimmable version on request.

F4580015 Polished Copper
F4580046 Brushed Bronze
F4580044 Brushed Gold
F4580056 Shoot peened steel

### **DIMENSIONS**



#### **CERTIFICATIONS**



10









# A-Round 240 . Lamps



#### **Power LED**

Lamp category:

LED

Socket:

Special base

Lamp type:

Power LED



#### A-Round 240

designed by Piero Lissoni

Ground-recessed luminaire for outdoor use, walkable and trafficable, available in three sizes, with adjustable optics in various configurations. Integrated 220/240V power source. Remote housing required, to be ordered separately. Dimmable version on request.

F4580015 Polished Copper
F4580046 Brushed Bronze
F4580044 Brushed Gold
F4580056 Shoot peened steel

### **DIMENSIONS**



## **CERTIFICATIONS**



10