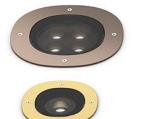

#### A-Round 240

designed by Piero Lissoni

Ground-recessed luminaire for outdoor use, walkable and trafficable, available in three sizes, with adjustable optics in various configurations. Integrated 220/240V power source. Remote housing required, to be ordered separately. Dimmable version on request.

F4580015 F4580046

Polished Copper

F4580046

Brushed Bronze Brushed Gold

F4580056

Shoot peened steel