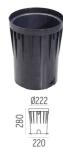

ransformer type
Transformer availability

**Transformer mounting** 

Aiming Adjustable

IK rating 10
Diameter (mm) 240
Number of heads

#### **CERTIFICATIONS**

















#### A-Round 240 . Accessories

## **Optical**





F4556000

F4559000

Honeycomb. 4 units Kit

Flood lens. 4 units Kit

# A-Round 240

designed by Piero Lissoni

Ground-recessed luminaire for outdoor use, walkable and trafficable, available in three sizes, with adjustable optics in various configurations. Integrated 220/240V power source. Remote housing required, to be ordered separately. Dimmable version on request.

F4580015 Polished Copper
F4580046 Brushed Bronze
F4580044 Brushed Gold
F4580056 Shoot peened steel

### **DIMENSIONS**



## **CERTIFICATIONS**











### A-Round 240 . Accessories

### Mounting



F4598000

**Remote Housing** 

#### **Electrical**





F1206000

3/4 way terminal block 3 poles IP68

7-12 mm cables

F990C00A000

2 way terminal block 3 poles IP68

7-12 mm cables



#### A-Round 240

designed by Piero Lissoni

Ground-recessed luminaire for outdoor use, walkable and trafficable, available in three sizes, with adjustable optics in various configurations. Integrated 220/240V power source. Remote housing required, to be ordered separately. Dimmable version on request.

F4580015 Polished Copper
F4580046 Brushed Bronze
F4580044 Brushed Gold
F4580056 Shoot peened steel

### **DIMENSIONS**



#### **CERTIFICATIONS**



10









# A-Round 240 . Lamps



#### **Power LED**

Lamp category:

LED

Socket:

Special base

Lamp type:

Power LED



#### A-Round 240

designed by Pie