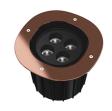

#### A-Round 240

designed by Piero Lissoni

Ground-recessed luminaire for outdoor use, walkable and trafficable, available in three sizes, with adjustable optics in various configurations. Integrated 220/240V power source. Remote housing required, to be ordered separately. Dimmable version on request.

#### A-ROUND 240

Light distributionSymmetricSymmetricClass IIBeam angle25°MountingGround

Lamps description Power Led: 21W - 2040 lm - 3000K/CRI 80 - 220-240V

**Environment** Outdoo

**Notes**We recommend using a connection system with a degree of protection greater than or equal to the degree of protection