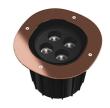

#### A-Round 240

designed by Piero Lissoni

Ground-recessed luminaire for outdoor use, walkable and trafficable, available in three sizes, with adjustable optics in various configurations. Integrated 220/240V power source. Remote housing required, to be ordered separately. Dimmable version on request.

F4583015 F4583046

Polished Copper Brushed Bronze

F4583044

Brushed Gold

F4583056

Shoot peened steel