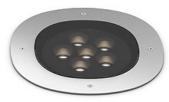

#### A-ROUND 240

Light distributionSymmetricSymmetricClass IIBeam angle25°MountingGround

Lamps description Power Led: 21W - 2040 lm - 3000K/CRI 80 - 220-240V

**Environment** Outdoo

**Notes**We recommend using a connection system with a degree of protection greater than or equal to the degree of protection

#### A-Round 240

designed by Piero Lissoni

Ground-recessed luminaire for outdoor use, walkable and trafficable, available in three sizes, with adjustable optics in various configurations. Integrated 220/240V power source. Remote housing required, to be ordered separately. Dimmable version on request.

## A-Round 240

designed by Piero Lissoni

Ground-recessed luminaire for outdoor use, walkable and trafficable, available in three sizes, with adjustable optics in various configurations. Integrated 220/240V power source. Remote housing required, to be ordered separately. Dimmable version on request.