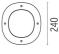

#### **DIMENSIONS**

#### **PHYSICAL**

Aiming Adjustable

IK rating 10
Diameter (mm) 240
Number of heads 1