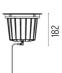

type Electronic
Transformer availability Included
Transformer mounting Integral
Emergency Without
Voltage (V) 220/240

#### **PHYSICAL**

Aiming Adjustable

IK rating 10
Diameter (mm) 240
Number of heads 1





#### **CERTIFICATIONS**



10















## A-Round 240 . Accessories

# **Optical**





F4556000

F4559000

Honeycomb. 4 units Kit

Flood lens. 4 units Kit

## A-Round 240

designed by Piero Lissoni

Ground-recessed luminaire for outdoor use, walkable and trafficable, available in three sizes, with adjustable optics in various configurations. Integrated 220/240V power source. Remote housing required, to be ordered separately. Dimmable version on request.

F4583015 F4583046 F4583044

Polished Copper

**Brushed Bronze Brushed Gold** Shoot peened steel

F4583056 **DIMENSIONS** 





# **CERTIFICATIONS**











## A-Round 240 . Accessories

## Mounting



F4598000

**Remote Housing** 

## **Electrical**





F1206000

3/4 way terminal block 3 poles IP68

7-12 mm cables

F990C00A000

2 way terminal block 3 poles IP68

7-12 mm cables



## A-Round 240

designed by Piero Lissoni

Ground-recessed luminaire for outdoor use, walkable and trafficable, available in three sizes, with adjustable optics in various configurations. Integrated 220/240V power source. Remote housing required, to be ordered separately. Dimmable version on request.

F4583015 Polished Copper
F4583046 Brushed Bronze
F4583044 Brushed Gold
F4583056 Shoot peened steel

## **DIMENSIONS**



## **CERTIFICATIONS**











# A-Round 240 . Lamps



#### **Power LED**

Lamp category:

LED

Socket:

Spec