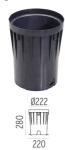

Emergency Without
Voltage (V) 220/240

#### **PHYSICAL**

Aiming Adjustable

IK rating 10
Diameter (mm) 240
Number of heads 1





#### **CERTIFICATIONS**



10















## A-Round 240 . Accessories

# **Optical**





F4556000

F4559000

Honeycomb. 4 units Kit

Flood lens. 4 units Kit

## A-Round 240

designed by Piero Lissoni

Ground-recessed luminaire for outdoor use, walkable and trafficable, available in three sizes, with adjustable optics in various configurations. Integrated 220/240V power source. Remote housing required, to be ordered separately. Dimmable version on request.

F4583015 F4583046 F4583044

Polished Copper

**Brushed Bronze Brushed Gold** Shoot peened steel

F4583056 **DIMENSIONS** 





# **CERTIFICATIONS**











## A-Round 240 . Accessories

## Mounting



F4598000

**Remote Housing** 

## **Electrical**





F1206000

3/4 way terminal block 3 poles IP68

7-12 mm cables

F990C00A000

2 way terminal block 3 poles IP68

7-12 mm cables



## A-Round 240

designed by Piero Lissoni

Ground-recessed luminaire for outdoor use, walkable and trafficable, available in three sizes, with adjustable optics in various configurations. Integrated 220/240V power source. Remote housing required, to be ordered separately. Dimmable version on request.

F4583015 Polished Copper
F4583046 Brushed Bronze
F4583044 Brushed Gold
F4583056 Shoot peened steel

## **DIMENSIONS**



## **CERTIFICATIONS**











# A-Round 240 . Lamps



#### **Power LED**

Lamp category:

LED

Socket:

Special base

Lamp type:

Power LED



## A-Round 240

designed by Piero Lissoni

G