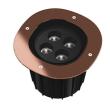

#### A-Round 240

designed by Piero Lissoni

Ground-recessed luminaire for outdoor use, walkable and trafficable, available in three sizes, with adjustable optics in various configurations. Integrated 220/240V power source. Remote housing required, to be ordered separately. Dimmable version on request.

## A-Round 240

designed by Piero Lissoni

Ground-recessed luminaire for outdoor use, walkable and trafficable, available in three sizes, with adjustable optics in various configurations. Integrated 220/240V power source. Remote housing required, to be ordered separately. Dimmable version on request.