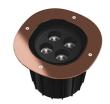

#### A-Round 240

designed by Piero Lissoni

Ground-recessed luminaire for outdoor use, walkable and trafficable, available in three sizes, with adjustable optics in various configurations. Integrated 220/240V power source. Remote housing required, to be ordered separately. Dimmable version on request.

F4583015 F4583046

Polished Copper Brushed Bronze

F4583044

Brushed Gold

F4583056

Shoot peened steel