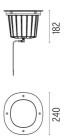

#### **DIMENSIONS**

#### **PHYSICAL**

Aiming Adjustable

IK rating 10
Diameter (mm) 240
Number of heads 1

## **DIMENSIONS**