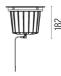

ure the sealing of the cable gland it is necessary to use flexible electric cables

suitable for use in outdoor environments.



#### A-Round 240

designed by Piero Lissoni

Ground-recessed luminaire for outdoor use, walkable and trafficable, available in three sizes, with adjustable optics in various configurations. Integrated 220/240V power source. Remote housing required, to be ordered separately. Dimmable version on request.

F4583015 F4583046

Polished Copper Brushed Bronze

F4583044

Brushed Gold

F4583056

Shoot peened steel

#### **DIMENSIONS**

#### **ELECTRICAL**

Transformer type Electronic
Transformer availability Included
Transformer mounting Integral
Emergency Without
Voltage (V) 220/240

#### **PHYSICAL**

Aiming Adjustable

IK rating 10
Diameter (mm) 240
Number of heads 1





#### **CERTIFICATIONS**



10















## A-Round 240 . Accessories

# **Optical**





F4556000

F4559000

Honeycomb. 4 units Kit

Flood lens. 4 units Kit

## A-Round 240

designed by Piero Lissoni

Ground-recessed luminaire for outdoor use, walkable and trafficable, available in three sizes, with adjustable optics in various configurations. Integrated 220/240V power source. Remote housing required, to be ordered separately. Dimmable version on request.

F4583015 F4583046 F4583044

Polished Copper

**Brushed Bronze Brushed Gold** Shoot peened steel

F4583056 **DIMENSIONS** 





# **CERTIFICATIONS**











## A-Round 240 . Accessories

## Mounting



F4598000

**Remote Housing** 

## **Electrical**





F1206000

3/4 way terminal block 3 poles IP68

7-12 mm cables

F990C00A0