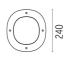

#### **DIMENSIONS**

#### **PHYSICAL**

Aiming Adjustable

IK rating 10
Diameter (mm) 240
Number of heads 1

## **DIMENSIONS**