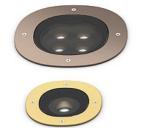

F4583015 F4583046

Polished Copper Brushed Bronze

F4583044

Brushed Gold

F4583056

Shoot peened steel

F4583015 F4583046 F4583044

Polished Copper

**Brushed Bronze Brushed Gold** Shoot peened steel

F4583056 **DIMENSIONS** 

F4583015 Polished Copper
F4583046 Brushed Bronze
F4583044 Brushed Gold
F4583056 Shoot peened steel