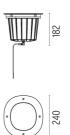

#### **DIMENSIONS**

#### **PHYSICAL**

Aiming Adjustable

IK rating 10
Diameter (mm) 240
Number of heads 1