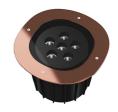

#### A-Round 315

designed by Piero Lissoni

Ground-recessed luminaire for outdoor use, walkable and trafficable, available in three sizes, with adjustable optics in various configurations. Integrated 220/240V power source. Remote housing required, to be ordered separately. Dimmable version on request.

# A-Round 315

designed by Piero Lissoni

Ground-recessed luminaire for outdoor use, walkable and trafficable, available in three sizes, with adjustable optics in various configurations. Integrated 220/240V power source. Remote housing required, to be ordered separately. Dimmable version on request.

## A-Round 315

designed by Piero Lissoni

Ground-recessed luminaire for outdoor use, walkable and trafficable, available in three sizes, with adjustable optics in various configurations. Integrated 220/240V power source. Remote housing required, to be ordered separately. Dimmable version on request.