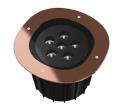

#### A-Round 315

designed by Piero Lissoni

Ground-recessed luminaire for outdoor use, walkable and trafficable, available in three sizes, with adjustable optics in various configurations. Integrated 220/240V power source. Remote housing required, to be ordered separately. Dimmable version on request.

F4588015 F4588046 **Brushed Gold** 

Polished Copper Brushed Bronze

F4588044 F4588056

Shoot peened steel