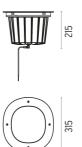

046 F4588044

Polished Copper **Brushed Bronze** 

**Brushed Gold** F4588056

Shoot peened steel

# **DIMENSIONS**





# **CERTIFICATIONS**











## A-Round 315 . Accessories

# Mounting



F4599000

**Remote Housing** 

## **Electrical**





F1206000

3/4 way terminal block 3 poles IP68

7-12 mm cables

F990C00A000

2 way terminal block 3 poles IP68

7-12 mm cables



## A-Round 315

designed by Piero Lissoni

Ground-recessed luminaire for outdoor use, walkable and trafficable, available in three sizes, with adjustable optics in various configurations. Integrated 220/240V power source. Remote housing required, to be ordered separately. Dimmable version on request.

F4588015 Polished Copper
F4588046 Brushed Bronze
F4588044 Brushed Gold
F4588056 Shoot peened steel

# **DIMENSIONS**



## **CERTIFICATIONS**



10









# A-Round 315. Lamps



### **Power LED**

Lamp category:

LED

Socket:

Special base

Lamp type:

Power LED



## A-Round 315

designed by Piero Lissoni

Ground-recessed luminaire for outdoor use, walkable and trafficable, available in three sizes, with adjustable optics in various configurations. Integrated 220/240V power source. Remote housing required, to be ordered separately. Dimmable version on request.

F4588015 Polished Copper
F4588046 Brushed Bronze
F4588044 Brushed Gold
F4588056 Shoot peened steel

# **DIMENSIONS**



# **CERTIFICATIONS**



10