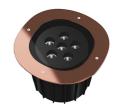

#### A-Round 315

designed by Piero Lissoni

Ground-recessed luminaire for outdoor use, walkable and trafficable, available in three sizes, with adjustable optics in various configurations. Integrated 220/240V power source. Remote housing required, to be ordered separately. Dimmable version on request.

# A-Round 315

designed by Piero Lissoni

Ground-recessed luminaire for outdoor use, walkable and trafficable, available in three sizes, with adjustable optics in various configurations. Integrated 220/240V power source. Remote housing required, to be ordered separately. Dimmable version on request.

## A-Round 315

designed by Piero Lissoni

Ground-recessed luminaire for outdoor use, walkable and trafficable, available in three sizes, with adjustable optics in various configurations. Integrated 220/240V power source. Remote housing required, to be ordered separately. Dimmable version on request.