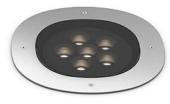

#### A-Round 315

designed by Piero Lissoni

Ground-recessed luminaire for outdoor use, walkable and trafficable, available in three sizes, with adjustable optics in various configurations. Integrated 220/240V power source. Remote housing required, to be ordered separately. Dimmable version on request.

# A-Round 315

designed by Piero Lissoni

Ground-recessed luminaire for outdoor use, walkable and trafficable, available in three sizes, with adjustable optics in various configurations. Integrated 220/240V power source. Remote housing required, to be ordered separately. Dimmable version on request.

## A-Round 315

designed by Piero Lissoni

Ground-recessed luminaire for outdoor use, walkable and trafficable, available in three sizes, with adjustable optics in various configurations. Integrated 220/240V power source. Remote housing required, to be ordered separately. Dimmable version on request.