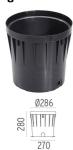

**Transformer mounting** Integral **Emergency** Without Voltage (V) 220/240

#### **PHYSICAL**

Adjustable **Aiming IK** rating

315 Diameter (mm) Number of heads ı









# A-Round 315 . Accessories

# **Optical**





F4557000

F4560000

Honeycomb. 6 units Kit Flood lens. 6 units Kit

# A-Round 315

designed by Piero Lissoni

Ground-recessed luminaire for outdoor use, walkable and trafficable, available in three sizes, with adjustable optics in various configurations. Integrated 220/240V power source. Remote housing required, to be ordered separately. Dimmable version on request.

F4588015 F4588046 F4588044

Polished Copper **Brushed Bronze** 

**Brushed Gold** F4588056

Shoot peened steel

# **DIMENSIONS**





# **CERTIFICATIONS**











## A-Round 315 . Accessories

# Mounting



F4599000

**Remote Housing** 

## **Electrical**





F1206000

3/4 way terminal block 3 poles IP68

7-12 mm cables

F990C00A000

2 way terminal block 3 poles IP68

7-12 mm cables



## A-Round 315

designed by Piero Lissoni

Ground-recessed luminaire for outdoor use, walkable and trafficable, available in three sizes, with adjustable optics in various configurations. Integrated 220/240V power source. Remote housing required, to be ordered separately. Dimmable version on request.

F4588015 Polished Copper
F4588046 Brushed Bronze
F4588044 Brushed Gold
F4588056 Shoot peened steel

# **DIMENSIONS**



## **CERTIFICATIONS**



10









# A-Round 315. Lamps



### **Power LED**

Lamp category:

LED

Socket:

Special base

Lamp type:

Power LED



## A-Round 315

designed by Piero Lissoni