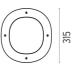

#### **DIMENSIONS**

#### **PHYSICAL**

Adjustable **Aiming IK** rating

315 Diameter (mm) Number of heads ı