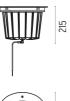

**ELECTRICAL**

Electronic Transformer type Transformer availability Included **Transformer mounting** Integral **Emergency** Without Voltage (V) 220/240

#### **PHYSICAL**

Adjustable **Aiming IK** rating

315 Diameter (mm) Number of heads ı









# A-Round 315 . Accessories

# **Optical**





F4557000

F4560000

Honeycomb. 6 units Kit Flood lens. 6 units Kit

# A-Round 315

designed by Piero Lissoni

Ground-recessed luminaire for outdoor use, walkable and trafficable, available in three sizes, with adjustable optics in various configurations. Integrated 220/240V power source. Remote housing required, to be ordered separately. Dimmable version on request.

F4588015 F4588046 F4588044

Polished Copper **Brushed Bronze** 

**Brushed Gold** F4588056

Shoot peened steel

# **DIMENSIONS**





# **CERTIFICATIONS**











## A-Round 315 . Accessories

# Mounting



F4599000

**Remote Housing** 

## **Electrical**





F1206000

3/4 way terminal block 3 poles IP68

7-12 mm cables

F990C00A000

2 way terminal block 3 poles IP68

7-12 mm cables



## A-Round 315

designed by Piero Lissoni

Ground-recessed luminaire for outdoor use, walkable and trafficable, available in three sizes, with adjustable optics in various configurations. Integrated 220/240V power source. Remote housing required, to be ordered separately. Dimmable version on request.

F4588015 Polished Copper
F4588046 Brushed Bronze
F4588044 Brushed Gold
F4588056 Shoot peened steel

# **DIMENSIONS**



## **CERTIFICATIONS**



10









# A-Round 315. Lamps



### **Power LED**

Lamp category:

LED

Socket:

Spec