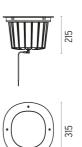

#### **DIMENSIONS**

#### **PHYSICAL**

Adjustable **Aiming IK** rating

315 Diameter (mm) Number of heads ı

# **DIMENSIONS**