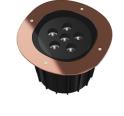

#### A-Round 315

designed by Piero Lissoni

Ground-recessed luminaire for outdoor use, walkable and trafficable, available in three sizes, with adjustable optics in various configurations. Integrated 220/240V power source. Remote housing required, to be ordered separately. Dimmable version on request.

# A-Round 315

designed by Piero Lissoni

Ground-recessed luminaire for outdoor use, walkable and trafficable, available in three sizes, with adjustable optics in various configurations. Integrated 220/240V power source. Remote housing required, to be ordered separately. Dimmable version on request.

## A-Round 315

designed by Piero Lissoni

Ground-recessed luminaire for outdoor use, walkable and trafficable, available in three sizes, with adjustable optics in various configurations. Integrated 220/240V power source. Remote housing required, to be ordered separately. Dimmable version on request.