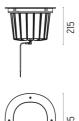

#### **DIMENSIONS**

#### **PHYSICAL**

Adjustable **Aiming IK** rating

315 Diameter (mm) Number of heads ı