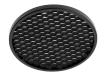

# **Optical**

F4557000

F4560000

Honeycomb. 6 units Kit

Flood lens. 6 units Kit