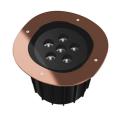

#### A-Round 315

designed by Piero Lissoni

Ground-recessed luminaire for outdoor use, walkable and trafficable, available in three sizes, with adjustable optics in various configurations. Integrated 220/240V power source. Remote housing required, to be ordered separately. Dimmable version on request.

#### **ELECTRICAL**

Transformer type Electronic
Transformer availability Included
Transformer mounting Integral
Emergency Without
Voltage (V) 220/240

#### **PHYSICAL**

Aiming Adjustable

IK rating10Diameter (mm)315Number of heads1