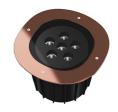

#### A-Round 315

designed by Piero Lissoni

Ground-recessed luminaire for outdoor use, walkable and trafficable, available in three sizes, with adjustable optics in various configurations. Integrated 220/240V power source. Remote housing required, to be ordered separately. Dimmable version on request.

F4591015 Polished Copper
F4591046 Brushed Bronze
F4591044 Brushed Gold
F4591056 Shoot peened steel