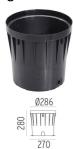

### **DIMENSIONS**

#### **PHYSICAL**

Aiming Adjustable

IK rating10Diameter (mm)315Number of heads1

# **DIMENSIONS**

## **DIMENSIONS**