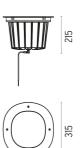

### **DIMENSIONS**

#### **PHYSICAL**

Aiming Adjustable

IK rating10Diameter (mm)315Number of heads1

# **DIMENSIONS**

## **DIMENSIONS**