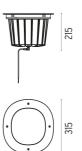

### **DIMENSIONS**

#### **PHYSICAL**

Aiming Adjustable

IK rating10Diameter (mm)315Number of heads1