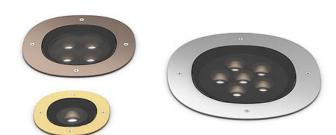

#### A-Round 315

designed by Piero Lissoni

Ground-recessed luminaire for outdoor use, walkable and trafficable, available in three sizes, with adjustable optics in various configurations. Integrated 220/240V power source. Remote housing required, to be ordered separately. Dimmable version on request.

F4591015 Polished Copper
F4591046 Brushed Bronze
F4591044 Brushed Gold
F4591056 Shoot peened steel