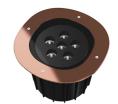

#### A-ROUND 315

Light distributionSymmetricIn the symmetry classClass IIBeam angle10°MountingGround

**Lamps description** Power Led: 42W - 3978 lm - 3000K/CRI 80 - 220-240V

**Environment** Outdoor

**Notes**We recommend using a connection system with a degree of protection greater than or equal to the degree of protection

#### A-Round 315

designed by Piero Lissoni

Ground-recessed luminaire for outdoor use, walkable and trafficable, available in three sizes, with adjustable optics in various configurations. Integrated 220/240V power source. Remote housing required, to be ordered separately. Dimmable version on request.