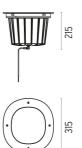

### **DIMENSIONS**

#### **PHYSICAL**

Aiming Adjustable

IK rating10Diameter (mm)315Number of heads1