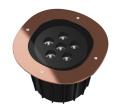

#### A-Round 315

designed by Piero Lissoni

Ground-recessed luminaire for outdoor use, walkable and trafficable, available in three sizes, with adjustable optics in various configurations. Integrated 220/240V power source. Remote housing required, to be ordered separately. Dimmable version on request.

## A-Round 315

designed by Piero Lissoni

Ground-recessed luminaire for outdoor use, walkable and trafficable, available in three sizes, with adjustable optics in various configurations. Integrated 220/240V power source. Remote housing required, to be ordered separately. Dimmable version on request.