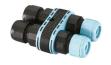

rmer mounting** 

Aiming Adjustable

IK rating 10
Diameter (mm) 315
Number of heads 1

### **CERTIFICATIONS**













# A-Round 315 . Accessories

# **Optical**





F4557000

F4560000

Honeycomb. 6 units Kit

Flood lens. 6 units Kit



## A-Round 315

designed by Piero Lissoni

Ground-recessed luminaire for outdoor use, walkable and trafficable, available in three sizes, with adjustable optics in various configurations. Integrated 220/240V power source. Remote housing required, to be ordered separately. Dimmable version on request.

F4590015 Polished Copper F4590046 **Brushed Bronze** F4590044 **Brushed Gold** F4590056

Shoot peened steel

# **DIMENSIONS**



# **CERTIFICATIONS**











## A-Round 315 . Accessories

# Mounting



F4599000

**Remote Housing** 

## **Electrical**





F1206000

3/4 way terminal block 3 poles IP68

7-12 mm cables

F990C00A000

2 way terminal block 3 poles IP68

7-12 mm cables



## A-Round 315

designed by Piero Lissoni

Ground-recessed luminaire for outdoor use, walkable and trafficable, available in three sizes, with adjustable optics in various configurations. Integrated 220/240V power source. Remote housing required, to be ordered separately. Dimmable version on request.

F4590015 Polished Copper
F4590046 Brushed Bronze
F4590044 Brushed Gold
F4590056 Shoot peened steel

# **DIMENSIONS**



## **CERTIFICATIONS**



10









# A-Round 315. Lamps



### **Power LED**

Lamp category:

LED

Socket:

Special base

Lamp type:

Power LED



## A-Round 315

designed by Piero Lissoni

Ground-recessed luminaire for outdoor use, walkable