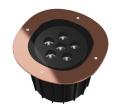

#### A-Round 315

designed by Piero Lissoni

Ground-recessed luminaire for outdoor use, walkable and trafficable, available in three sizes, with adjustable optics in various configurations. Integrated 220/240V power source. Remote housing required, to be ordered separately. Dimmable version on request.

## A-Round 315

designed by Piero Lissoni

Ground-recessed luminaire for outdoor use, walkable and trafficable, available in three sizes, with adjustable optics in various configurations. Integrated 220/240V power source. Remote housing required, to be ordered separately. Dimmable version on request.