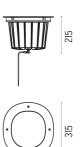

rated 220/240V power source. Remote housing required, to be ordered separately. Dimmable version on request.

F4590015 Polished Copper
F4590046 Brushed Bronze
F4590044 Brushed Gold
F4590056 Shoot peened steel

# **DIMENSIONS**



## **CERTIFICATIONS**



10









# A-Round 315. Lamps



### **Power LED**

Lamp category:

LED

Socket:

Special base

Lamp type:

Power LED



## A-Round 315

designed by Piero Lissoni

Ground-recessed luminaire for outdoor use, walkable and trafficable, available in three sizes, with adjustable optics in various configurations. Integrated 220/240V power source. Remote housing required, to be ordered separately. Dimmable version on request.

F4590015 Polished Copper
F4590046 Brushed Bronze
F4590044 Brushed Gold
F4590056 Shoot peened steel

# **DIMENSIONS**



# **CERTIFICATIONS**