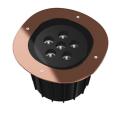

#### A-Round 315

designed by Piero Lissoni

Ground-recessed luminaire for outdoor use, walkable and trafficable, available in three sizes, with adjustable optics in various configurations. Integrated 220/240V power source. Remote housing required, to be ordered separately. Dimmable version on request.

F4590015

Polished Copper

F4590046

Brushed Bronze
Brushed Gold

F4590056

Shoot peened steel