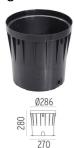

Transformer type
Transformer availability

**Transformer mounting** 

Aiming Adjustable

IK rating 10
Diameter (mm) 315
Number of heads 1

### **CERTIFICATIONS**













# A-Round 315 . Accessories

# **Optical**





F4557000

F4560000

Honeycomb. 6 units Kit

Flood lens. 6 units Kit



## A-Round 315

designed by Piero Lissoni

Ground-recessed luminaire for outdoor use, walkable and trafficable, available in three sizes, with adjustable optics in various configurations. Integrated 220/240V power source. Remote housing required, to be ordered separately. Dimmable version on request.

F4590015 Polished Copper F4590046 **Brushed Bronze** F4590044 **Brushed Gold** F4590056

Shoot peened steel

# **DIMENSIONS**



# **CERTIFICATIONS**











## A-Round 315 . Accessories

# Mounting



F4599000

**Remote Housing** 

## **Electrical**





F1206000

3/4 way terminal block 3 poles IP68

7-12 mm cables

F990C00A000

2 way terminal block 3 poles IP68

7-12 mm cables



## A-Round 315

designed by Piero Lissoni

Ground-recessed luminaire for outdoor use, walkable and trafficable, available in three sizes, with adjustable optics in various configurations. Integrated 220/240V power source. Remote housing required, to be ordered separately. Dimmable version on request.

F4590015 Polished Copper
F4590046 Brushed Bronze
F4590044 Brushed Gold
F4590056 Shoot peened steel

# **DIMENSIONS**



## **CERTIFICATIONS**



10









# A-Round 315. Lamps



### **Power LED**

Lamp category:

LED

Socket:

Special base

Lamp type:

Power LED



## A-Round 315

designed by Piero Lissoni