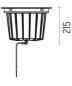

nnector for watertight

coupling. Installation requires a housing for flush mounting, to be ordered separately. It is necessary to provide an adequate level of gravel (> 300 mm) or a drain system to ensure drainage and avoid water stagnation. To ensure the sealing of the cable gland it is necessary to use flexible electric cables

suitable for use in outdoor environments.



#### A-Round 315

designed by Piero Lissoni

Ground-recessed luminaire for outdoor use, walkable and trafficable, available in three sizes, with adjustable optics in various configurations. Integrated 220/240V power source. Remote housing required, to be ordered separately. Dimmable version on request.

F4590015

Polished Copper

F4590046

Brushed Bronze
Brushed Gold

F4590056

Shoot peened steel

#### **DIMENSIONS**





# **PHYSICAL**

**Emergency** 

Voltage (V)

**ELECTRICAL** 

Transformer type
Transformer availability

**Transformer mounting** 

Aiming Adjustable

IK rating 10
Diameter (mm) 315
Number of heads 1

### **CERTIFICATIONS**













# A-Round 315 . Accessories

# **Optical**





F4557000

F4560000

Honeycomb. 6 units Kit

Flood lens. 6 units Kit



## A-Round 315

designed by Piero Lissoni

Ground-recessed luminaire for outdoor use, walkable and trafficable, available in three sizes, with adjustable optics in various configurations. Integrated 220/240V power source. Remote housing required, to be ordered separately. Dimmable version on request.

F4590015 Polished Copper F4590046 **Brushed Bronze** F4590044 **Brushed Gold** F4590056

Shoot peened steel

# **DIMENSIONS**



# **CERT