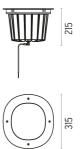

NSIONS**





# **PHYSICAL**

**Emergency** 

Voltage (V)

**ELECTRICAL** 

Transformer type
Transformer availability

**Transformer mounting** 

Aiming Adjustable

IK rating 10
Diameter (mm) 315
Number of heads 1

### **CERTIFICATIONS**













# A-Round 315 . Accessories

# **Optical**





F4557000

F4560000

Honeycomb. 6 units Kit

Flood lens. 6 units Kit



## A-Round 315

designed by Piero Lissoni

Ground-recessed luminaire for outdoor use, walkable and trafficable, available in three sizes, with adjustable optics in various configurations. Integrated 220/240V power source. Remote housing required, to be ordered separately. Dimmable version on request.

F4590015 Polished Copper F4590046 **Brushed Bronze** F4590044 **Brushed Gold** F4590056

Shoot peened steel

# **DIMENSIONS**



# **CERTIFICATIONS**











## A-Round 315 . Accessories

# Mounting



F4599000

**Remote Housing** 

## **Electrical**





F1206000

3/4 way terminal block 3 poles IP68

7-12 mm cables

F990C00A000

2 way terminal block 3 poles IP68

7-12 mm cables



## A-Round 315

designed by Piero Lissoni

Ground-recessed luminaire for outdoor use, walkable and trafficable, available in three sizes, with adjustable optics in various configurations. Integrated 220/240V power source. Remote housing required, to be ordered separately. Dimmable version on request.

F4590015 Polished Copper
F4590046 Brushed Bronze
F4590044 Brushed Gold
F4590056 Shoot peened steel

# **DIMENSIONS**



## **CERTIFICATIONS**



10









# A-Round 315. Lamps



### **Power LED**

Lamp category:

LED

Socket:

Specia