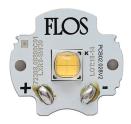

# A-Round 315. Lamps

### **Power LED**

Lamp category:

LED

Socket:

Special base

Lamp type:

Power LED