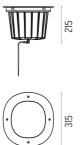

Polished Copper F4590046 **Brushed Bronze** F4590044 **Brushed Gold** F4590056

Shoot peened steel

# **DIMENSIONS**



# **CERTIFICATIONS**











## A-Round 315 . Accessories

# Mounting



F4599000

**Remote Housing** 

## **Electrical**





F1206000

3/4 way terminal block 3 poles IP68

7-12 mm cables

F990C00A000

2 way terminal block 3 poles IP68

7-12 mm cables



## A-Round 315

designed by Piero Lissoni

Ground-recessed luminaire for outdoor use, walkable and trafficable, available in three sizes, with adjustable optics in various configurations. Integrated 220/240V power source. Remote housing required, to be ordered separately. Dimmable version on request.

F4590015 Polished Copper
F4590046 Brushed Bronze
F4590044 Brushed Gold
F4590056 Shoot peened steel

# **DIMENSIONS**



## **CERTIFICATIONS**



10









# A-Round 315. Lamps



### **Power LED**

Lamp category:

LED

Socket:

Special base

Lamp type:

Power LED



## A-Round 315

designed by Piero Lissoni

Ground-recessed luminaire for outdoor use, walkable and trafficable, available in three sizes, with adjustable optics in various configurations. Integrated 220/240V power source. Remote housing required, to be ordered separately. Dimmable version on request.

F4590015 Polished Copper
F4590046 Brushed Bronze
F4590044 Brushed Gold
F4590056 Shoot peened steel

# **DIMENSIONS**



# **CERTIFICATIONS**