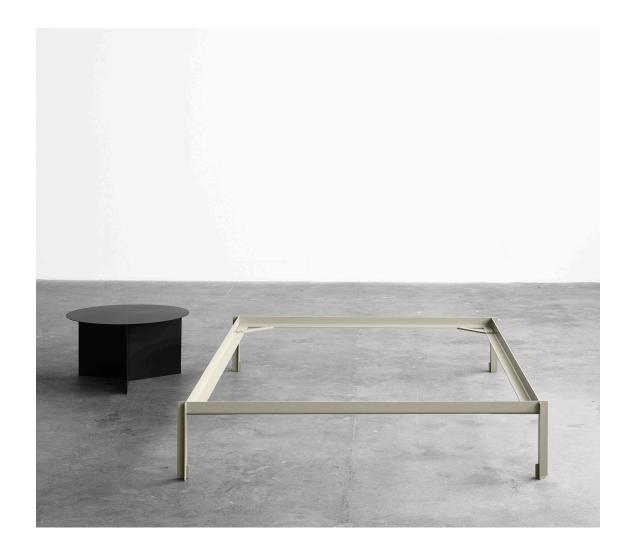

By Leif Jørgensen

Connect Bed takes the idea of traditional craftsmanship methods combined with the computer-controlled, high-tech tools and processes which have now become commonplace in the contemporary designer's world to create a minimalistic, industrial look. The result is a razor sharp design with pinpoint precision, simply consisting of four elements: two side rails and two end rails that slot together and are fastened with eight screws. Embedded in the bare frame, the screws become an interesting detail in themselves, with the joints displaying references to conventional carpentry work.