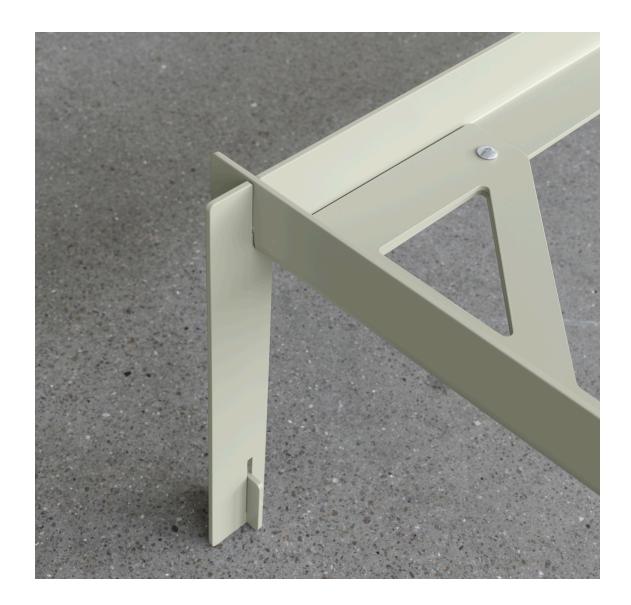

By Leif Jørgensen

Connect Bed takes the idea of traditional craftsmanship methods combined with the computer-controlled, high-tech tools and processes which have now become commonplace in the contemporary designer's world to create a minimalistic, industrial look. The result is a razor sharp design with pinpoint precision, simply consisting of four elements: two side rails and two end rails that slot together and are fastened with eight screws. Embedded in the bare frame, the screws become an interesting detail in themselves, with the joints displaying references to conventional carpentry work.