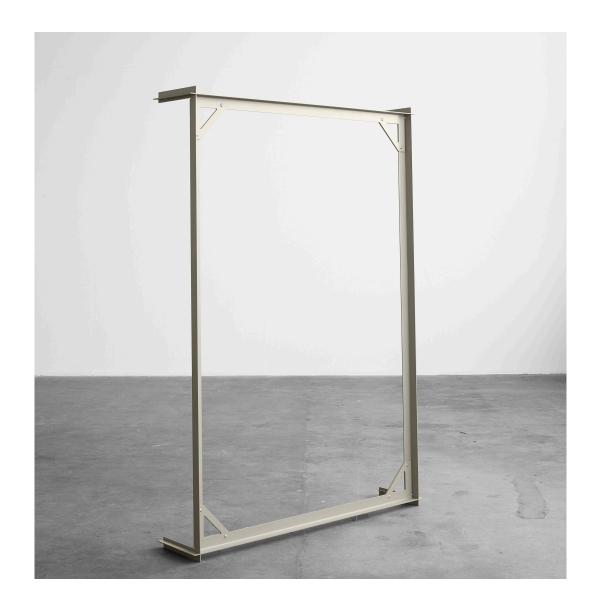

By Leif Jørgensen

Connect Bed takes the idea of traditional craftsmanship methods combined with the computer-controlled, high-tech tools and processes which have now become commonplace in the contemporary designer's world to create a minimalistic, industrial look. The result is a razor sharp design with pinpoint precision, simply consisting of four elements: two side rails and two end rails that slot together and are fastened with eight screws. Embedded in the bare frame, the screws become an interesting detail in themselves, with the joints displaying references to conventional carpentry work.