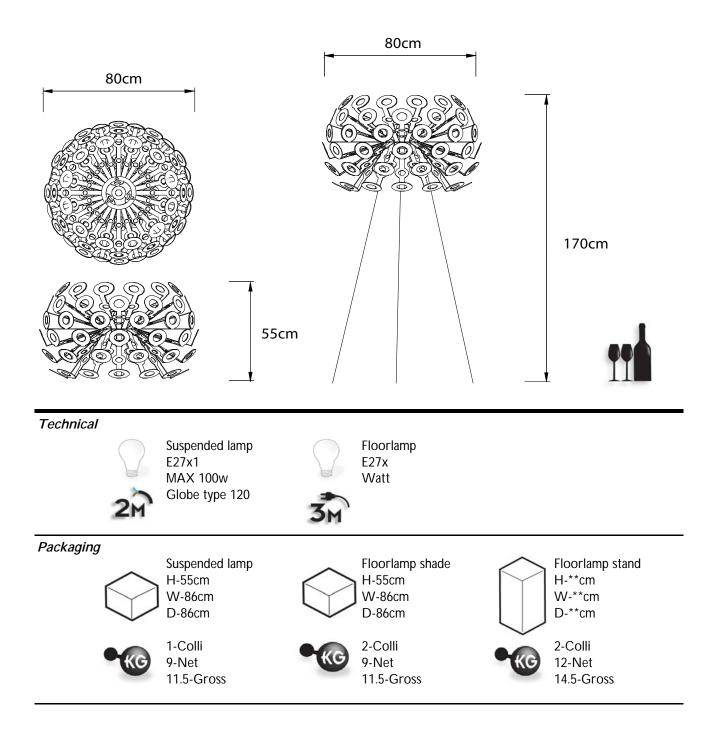

## Dandelion

People need people, People need light, Out of nothing, Dandelion was born, And there was light And we saw the light, And we saw it was mooooooooi

| Designer<br>Year of design | Richard Hutton<br>2004                       |         |
|----------------------------|----------------------------------------------|---------|
| Material                   | Powder-coated steel shade and floorlamp base |         |
| Additional                 | Indoor use only                              |         |
| Product Codes              | Moooi, lighting, Dandelion, white, hang      | MOLCL5  |
|                            | Moooi, lighting, Dandelion, white, floor     | MOLDAFW |

Detailing

## Colour

White RAL9016

Main dimensions



# 

Photography



Photography by Jose Martens

### **Cleaning Instructions**

Both the Dandelion suspended lamp and floorlamp can be effectively cleaned using a regular household dust cloth or feather duster. Lightly dust inbetween each component when the lamps are not in use.