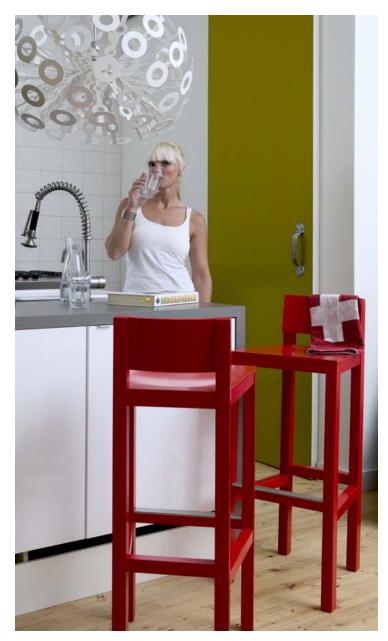

## Dandelion

People need people, People need light, Out of nothing, Dandelion was born, And there was light And we saw the light, And we saw it was mooooooooi

| Designer<br>Year of design | Richard Hutton<br>2004                       |         |
|----------------------------|----------------------------------------------|---------|
| Material                   | Powder-coated steel shade and floorlamp base |         |
| Additional                 | Indoor use only                              |         |
| Product Codes              | Moooi, lighting, Dandelion, white, hang      | MOLCL5  |
|                            | Moooi, lighting, Dandelion, white, floor     | MOLDAFW |

Detailing

## Colour

White RAL9016

Main dimensions



# 

Photography



Photography by Jose Martens

### **Cleaning Instructions**

Both the Dandelion suspended lamp and floorlamp can be effectively cleaned using a regular household dust cloth or feather duster. Lightly dust inbetween each component when the lamps are not in use.