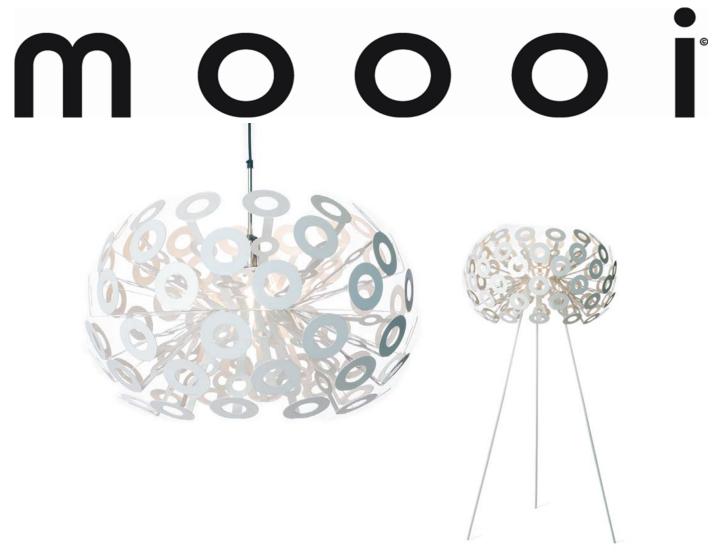

## Dandelion

People need people, People need light, Out of nothing, Dandelion was born, And there was light And we saw the light, And we saw it was mooooooooi

| Designer<br>Year of design | Richard Hutton<br>2004                       |         |
|----------------------------|----------------------------------------------|---------|
| Material                   | Powder-coated steel shade and floorlamp base |         |
| Additional                 | Indoor use only                              |         |
| Product Codes              | Moooi, lighting, Dandelion, white, hang      | MOLCL5  |
|                            | Moooi, lighting, Dandelion, white, floor     | MOLDAFW |

## Colour

White RAL9016

Main dimensions