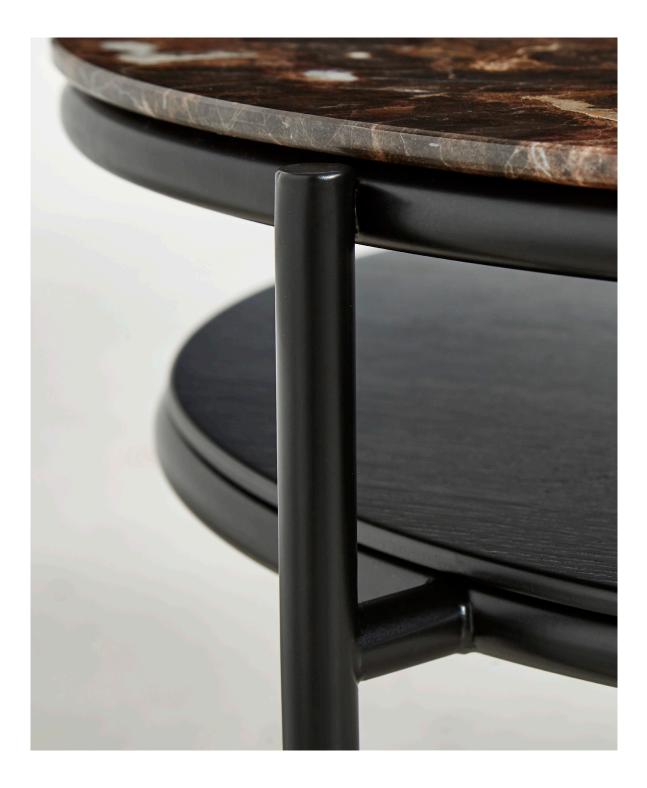

## THE ELEGANT LINES FROM THE VERDE MIRROR HAS BEEN TRANSFERRED INTO A COFFEE TABLE.

THE OVAL-SHAPED METAL CONSTRUCTION IS DESIGNED WITH TWO TABLE TOPS. THE LOWER IN BLACK PAINTED OAK VENEER AND THE CIRCULAR TOP IN EITHER BLACK OR BROWN MARBLE OR WHITE TER-RAZZO. THE SPACE CREATED BETWEEN THE TWO TABLE TOPS IS IDEAL FOR FLOWERS AND PLANTS, WHICH HAS BEEN THE CENTRAL IDEA FOR DESIGNER RIKKE FROST WHEN DRAWING THE LINES FOR THE VERDE SERIES. VERDE ALLOWS YOU TO GET CLOSER TO NATURE AND CREATE SPACE FOR A GREEN ENVIRONMENT INSIDE YOUR HOME.

## COFFEE TABLE

MATERIALS METAL, MARBLE/TERRAZZO, OAK TABLE TOP MARBLE/TERRAZZO BLACK PAINTED OAK VENEER FRAME BLACK PAINTED METAL DIMENSIONS L 1060 x W 600 x H 410 MM L 41.7 x W 23.6 x H 16.1 "

ITEM NO/ COLOUR110751BLACK/BLACK MARBLE110752BLACK/BROWN MARBLE110753BLACK/TERRAZZO