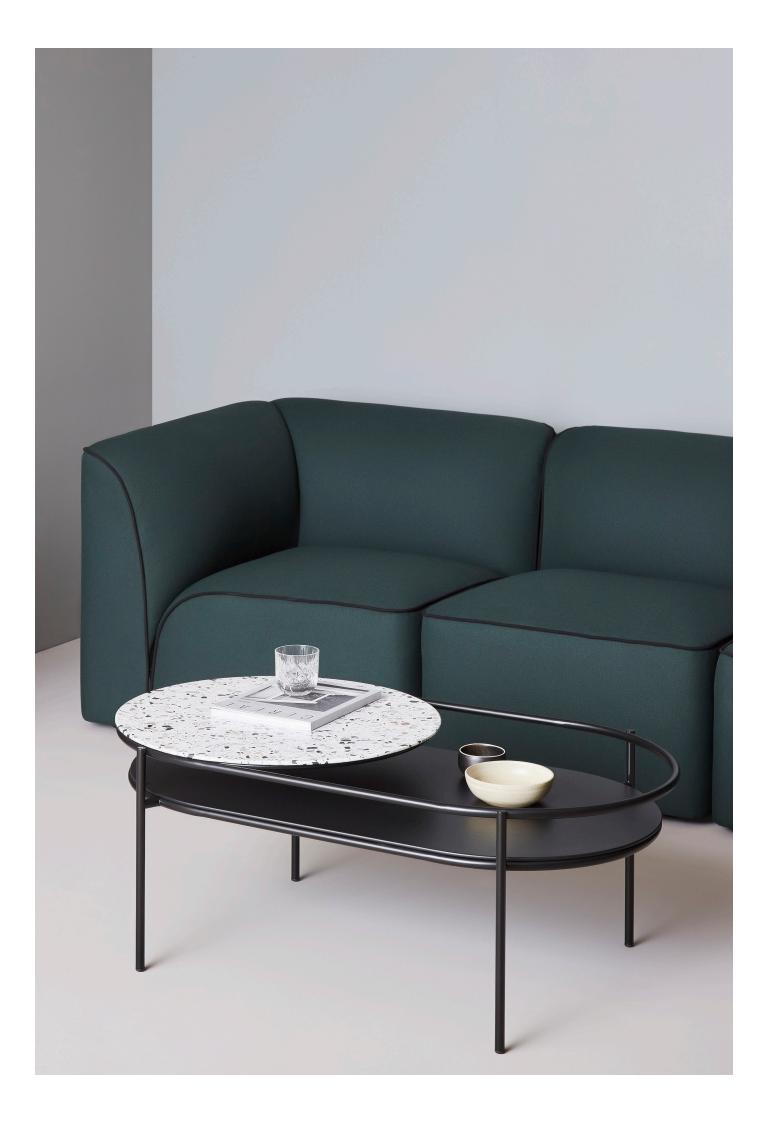

## THE ELEGANT LINES FROM THE VERDE MIRROR HAS BEEN TRANSFERRED INTO A COFFEE TABLE.

THE OVAL-SHAPED METAL CONSTRUCTION IS DESIGNED WITH TWO TABLE TOPS. THE LOWER IN BLACK PAINTED OAK VENEER AND THE CIRCULAR TOP IN EITHER BLACK OR BROWN MARBLE OR WHITE TER-RAZZO. THE SPACE CREATED BETWEEN THE TWO TABLE TOPS IS IDEAL FOR FLOWERS AND PLANTS, WHICH HAS BEEN THE CENTRAL IDEA FOR DESIGNER RIKKE FROST WHEN DRAWING THE LINES FOR THE VERDE SERIES. VERDE ALLOWS YOU TO GET CLOSER TO NATURE AND CREATE SPACE FOR A GREEN ENVIRONMENT INSIDE YOUR HOME.

## COFFEE TABLE

MATERIALS METAL, MARBLE/TERRAZZO, OAK TABLE TOP MARBLE/TERRAZZO BLACK PAINTED OAK VENEER FRAME BLACK PAINTED METAL DIMENSIONS L 1060 x W 600 x H 410 MM L 41.7 x W 23.6 x H 16.1 "

ITEM NO/ COLOUR110751BLACK/BLACK MARBLE110752BLACK/BROWN MARBLE110753BLACK/TERRAZZO