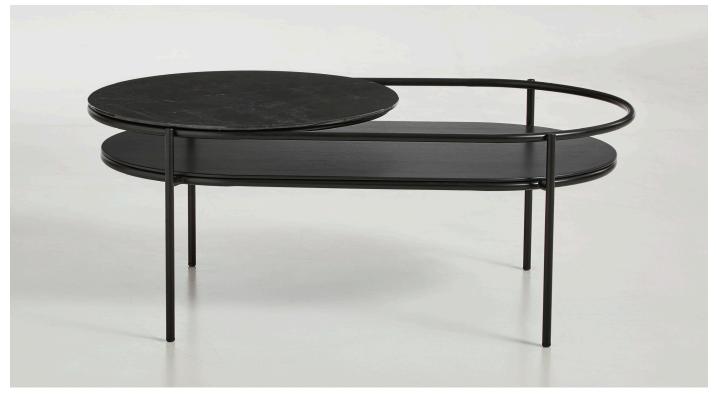

## THE ELEGANT LINES FROM THE VERDE MIRROR HAS BEEN TRANSFERRED INTO A COFFEE TABLE.

THE OVAL-SHAPED METAL CONSTRUCTION IS DESIGNED WITH TWO TABLE TOPS. THE LOWER IN BLACK PAINTED OAK VENEER AND THE CIRCULAR TOP IN EITHER BLACK OR BROWN MARBLE OR WHITE TER-RAZZO. THE SPACE CREATED BETWEEN THE TWO TABLE TOPS IS IDEAL FOR FLOWERS AND PLANTS, WHICH HAS BEEN THE CENTRAL IDEA FOR DESIGNER RIKKE FROST WHEN DRAWING THE LINES FOR THE VERDE SERIES. VERDE ALLOWS YOU TO GET CLOSER TO NATURE AND CREATE SPACE FOR A GREEN ENVIRONMENT INSIDE YOUR HOME.

## COFFEE TABLE

MATERIALS METAL, MARBLE/TERRAZZO, OAK TABLE TOP MARBLE/TERRAZZO BLACK PAINTED OAK VENEER FRAME BLACK PAINTED METAL DIMENSIONS L 1060 x W 600 x H 410 MM L 41.7 x W 23.6 x H 16.1 "

ITEM NO/ COLOUR110751BLACK/BLACK MARBLE110752BLACK/BROWN MARBLE110753BLACK/TERRAZZO