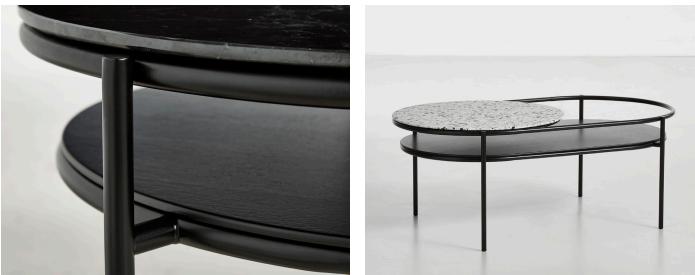

## THE ELEGANT LINES FROM THE VERDE MIRROR HAS BEEN TRANSFERRED INTO A COFFEE TABLE.

THE OVAL-SHAPED METAL CONSTRUCTION IS DESIGNED WITH TWO TABLE TOPS. THE LOWER IN BLACK PAINTED OAK VENEER AND THE CIRCULAR TOP IN EITHER BLACK OR BROWN MARBLE OR WHITE TER-RAZZO. THE SPACE CREATED BETWEEN THE TWO TABLE TOPS IS IDEAL FOR FLOWERS AND PLANTS, WHICH HAS BEEN THE CENTRAL IDEA FOR DESIGNER RIKKE FROST WHEN DRAWING THE LINES FOR THE VERDE SERIES. VERDE ALLOWS YOU TO GET CLOSER TO NATURE AND CREATE SPACE FOR A GREEN ENVIRONMENT INSIDE YOUR HOME.

## COFFEE TABLE

MATERIALS METAL, MARBLE/TERRAZZO, OAK TABLE TOP MARBLE/TERRAZZO BLACK PAINTED OAK VENEER FRAME BLACK PAINTED METAL DIMENSIONS L 1060 x W 600 x H 410 MM L 41.7 x W 23.6 x H 16.1 "

ITEM NO/ COLOUR110751BLACK/BLACK MARBLE110752BLACK/BROWN MARBLE110753BLACK/TERRAZZO