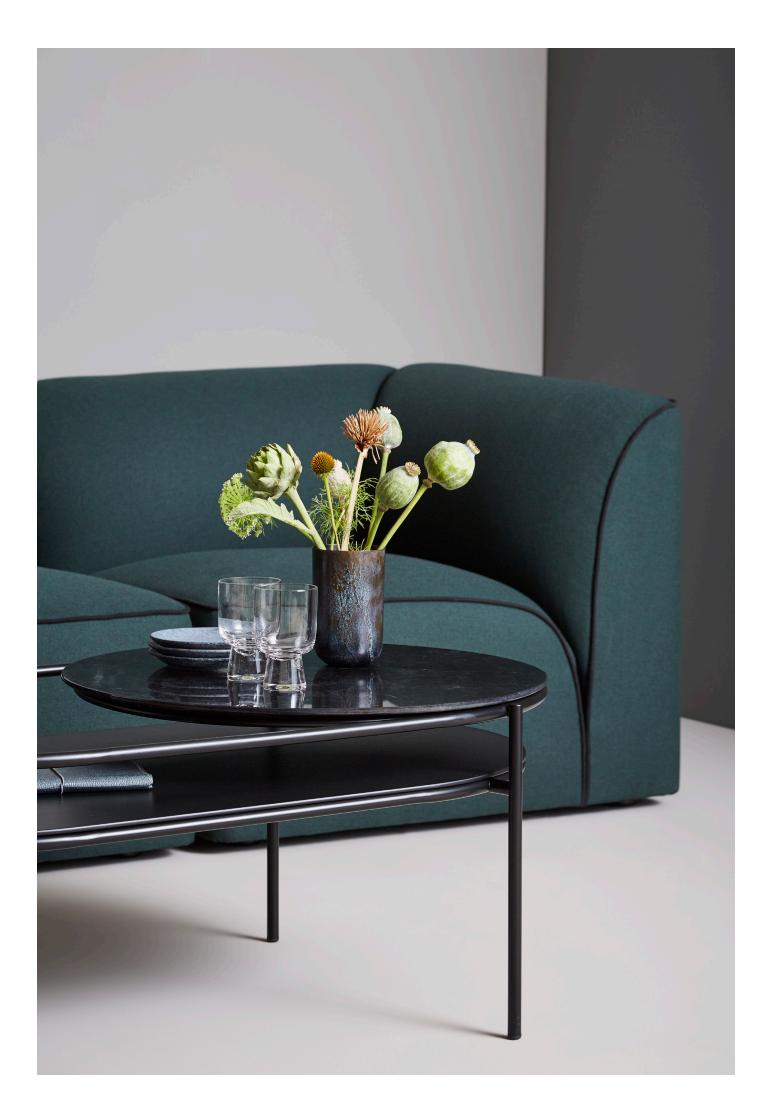

## THE ELEGANT LINES FROM THE VERDE MIRROR HAS BEEN TRANSFERRED INTO A COFFEE TABLE.

THE OVAL-SHAPED METAL CONSTRUCTION IS DESIGNED WITH TWO TABLE TOPS. THE LOWER IN BLACK PAINTED OAK VENEER AND THE CIRCULAR TOP IN EITHER BLACK OR BROWN MARBLE OR WHITE TER-RAZZO. THE SPACE CREATED BETWEEN THE TWO TABLE TOPS IS IDEAL FOR FLOWERS AND PLANTS, WHICH HAS BEEN THE CENTRAL IDEA FOR DESIGNER RIKKE FROST WHEN DRAWING THE LINES FOR THE VERDE SERIES. VERDE ALLOWS YOU TO GET CLOSER TO NATURE AND CREATE SPACE FOR A GREEN ENVIRONMENT INSIDE YOUR HOME.

## COFFEE TABLE

MATERIALS METAL, MARBLE/TERRAZZO, OAK TABLE TOP MARBLE/TERRAZZO BLACK PAINTED OAK VENEER FRAME BLACK PAINTED METAL DIMENSIONS L 1060 x W 600 x H 410 MM L 41.7 x W 23.6 x H 16.1 "

ITEM NO/ COLOUR110751BLACK/BLACK MARBLE110752BLACK/BROWN MARBLE110753BLACK/TERRAZZO