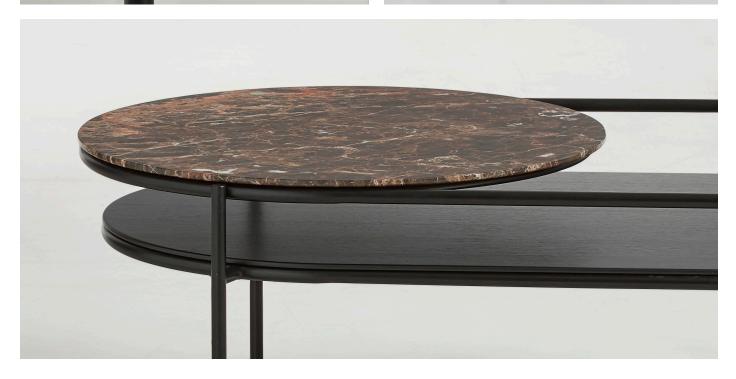

## THE ELEGANT LINES FROM THE VERDE MIRROR HAS BEEN TRANSFERRED INTO A COFFEE TABLE.

THE OVAL-SHAPED METAL CONSTRUCTION IS DESIGNED WITH TWO TABLE TOPS. THE LOWER IN BLACK PAINTED OAK VENEER AND THE CIRCULAR TOP IN EITHER BLACK OR BROWN MARBLE OR WHITE TER-RAZZO. THE SPACE CREATED BETWEEN THE TWO TABLE TOPS IS IDEAL FOR FLOWERS AND PLANTS, WHICH HAS BEEN THE CENTRAL IDEA FOR DESIGNER RIKKE FROST WHEN DRAWING THE LINES FOR THE VERDE SERIES. VERDE ALLOWS YOU TO GET CLOSER TO NATURE AND CREATE SPACE FOR A GREEN ENVIRONMENT INSIDE YOUR HOME.

## COFFEE TABLE

MATERIALS METAL, MARBLE/TERRAZZO, OAK TABLE TOP MARBLE/TERRAZZO BLACK PAINTED OAK VENEER FRAME BLACK PAINTED METAL DIMENSIONS L 1060 x W 600 x H 410 MM L 41.7 x W 23.6 x H 16.1 "

ITEM NO/ COLOUR110751BLACK/BLACK MARBLE110752BLACK/BROWN MARBLE110753BLACK/TERRAZZO