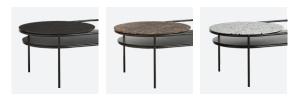

## THE ELEGANT LINES FROM THE VERDE MIRROR HAS BEEN TRANSFERRED INTO A COFFEE TABLE.

THE OVAL-SHAPED METAL CONSTRUCTION IS DESIGNED WITH TWO TABLE TOPS. THE LOWER IN BLACK PAINTED OAK VENEER AND THE CIRCULAR TOP IN EITHER BLACK OR BROWN MARBLE OR WHITE TER-RAZZO. THE SPACE CREATED BETWEEN THE TWO TABLE TOPS IS IDEAL FOR FLOWERS AND PLANTS, WHICH HAS BEEN THE CENTRAL IDEA FOR DESIGNER RIKKE FROST WHEN DRAWING THE LINES FOR THE VERDE SERIES. VERDE ALLOWS YOU TO GET CLOSER TO NATURE AND CREATE SPACE FOR A GREEN ENVIRONMENT INSIDE YOUR HOME.

## COFFEE TABLE

MATERIALS METAL, MARBLE/TERRAZZO, OAK TABLE TOP MARBLE/TERRAZZO BLACK PAINTED OAK VENEER FRAME BLACK PAINTED METAL DIMENSIONS L 1060 x W 600 x H 410 MM L 41.7 x W 23.6 x H 16.1 "

ITEM NO/ COLOUR110751BLACK/BLACK MARBLE110752BLACK/BROWN MARBLE110753BLACK/TERRAZZO