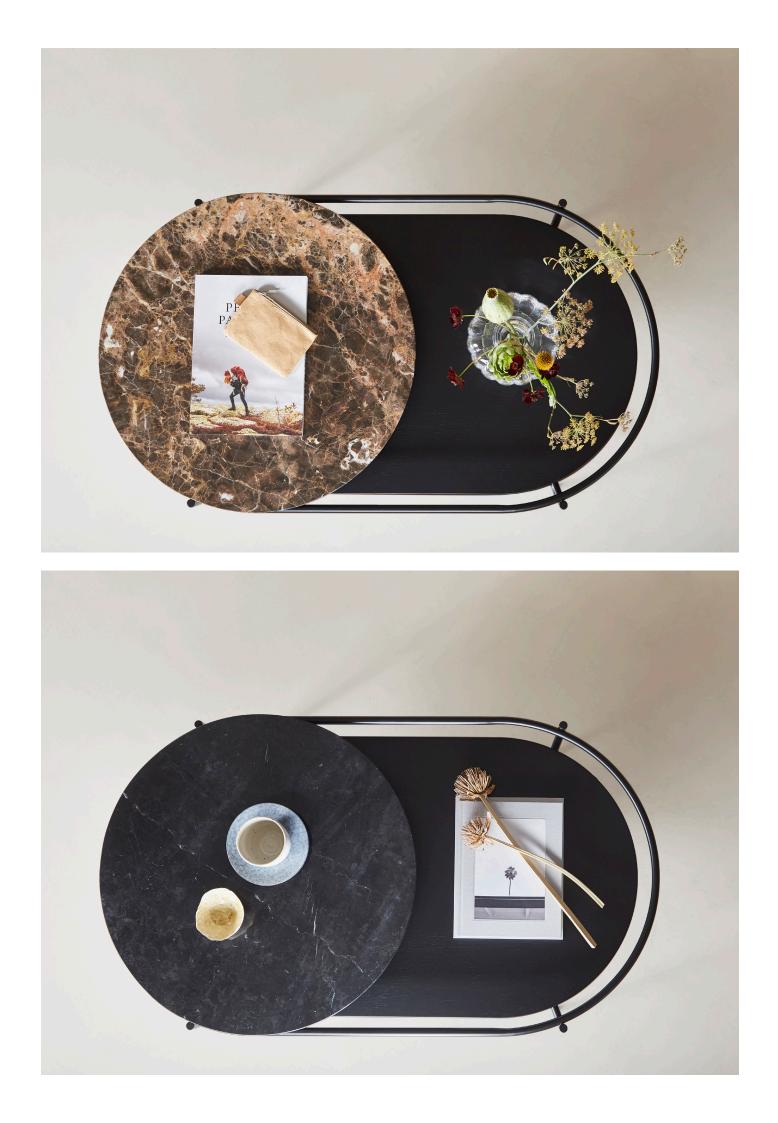

## THE ELEGANT LINES FROM THE VERDE MIRROR HAS BEEN TRANSFERRED INTO A COFFEE TABLE.

THE OVAL-SHAPED METAL CONSTRUCTION IS DESIGNED WITH TWO TABLE TOPS. THE LOWER IN BLACK PAINTED OAK VENEER AND THE CIRCULAR TOP IN EITHER BLACK OR BROWN MARBLE OR WHITE TER-RAZZO. THE SPACE CREATED BETWEEN THE TWO TABLE TOPS IS IDEAL FOR FLOWERS AND PLANTS, WHICH HAS BEEN THE CENTRAL IDEA FOR DESIGNER RIKKE FROST WHEN DRAWING THE LINES FOR THE VERDE SERIES. VERDE ALLOWS YOU TO GET CLOSER TO NATURE AND CREATE SPACE FOR A GREEN ENVIRONMENT INSIDE YOUR HOME.

## COFFEE TABLE

MATERIALS METAL, MARBLE/TERRAZZO, OAK TABLE TOP MARBLE/TERRAZZO BLACK PAINTED OAK VENEER FRAME BLACK PAINTED METAL DIMENSIONS L 1060 x W 600 x H 410 MM L 41.7 x W 23.6 x H 16.1 "

ITEM NO/ COLOUR110751BLACK/BLACK MARBLE110752BLACK/BROWN MARBLE110753BLACK/TERRAZZO