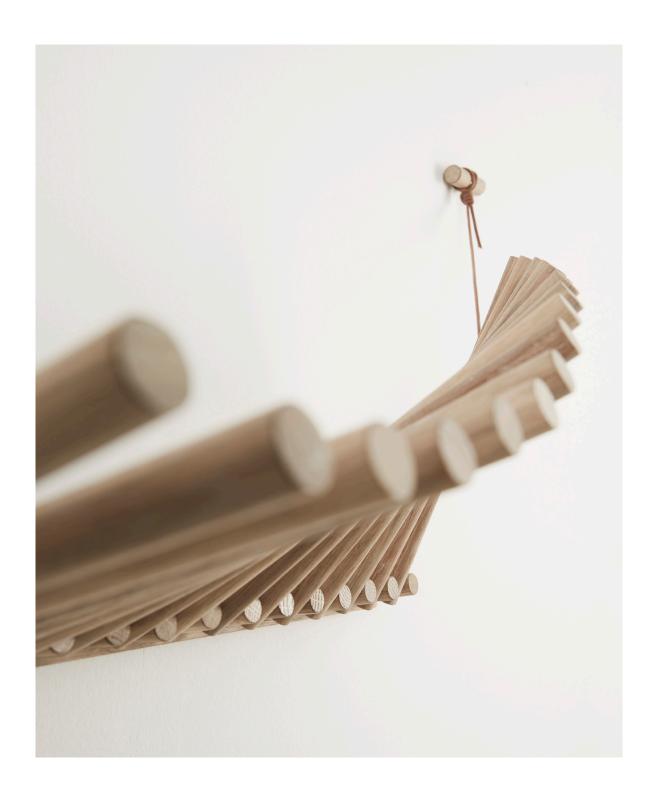

## ELEGANT AESTHETICS COMBINED WITH PURE FUNCTIONALITY.

KNAEGT IS A COAT RACK AND HAT SHELF IN COMBINATION. THE SIMPLE REPETITION OF WOODEN STICKS WITH A LEATHER TIE PASSING THROUGH MAKES THE COAT RACK DYNAMIC AS THE LINE CREATED BY THE STICKS CHANGE DEPENDING ON WHAT IS HUNG ON THE RACK. DEVELOPED BY THE TALENTED DESIGNER, RIKKE PALMERSTON, WITH SUSTAINABILITY IN MIND AS KNAEGT IS FLAT-PACKED FOR EASY TRANSPORTATION AND MANUFACTURED WITHOUT THE NEED FOR ADVANCHED TECHNOLOGY. THE COAT RACK IS MODERN IN ITS EXPRESSION BUT THE VIVID LEATHER IS WHAT GIVES KNAEGT ITS CHARACTER.

## **COAT RACK**

MATERIALS SOLID OAK, LEATHER
SCREWS BRASS
STICKS WHITE PIGMENTED OILED OAK
DIMENSIONS L 875 x W 285 x H 35 MM
L 34.4 x W 11.2 x H 1.3 "
MAX. WEIGHT ON SHELF 10 KG

ITEM NO / COLOUR 120235 OAK