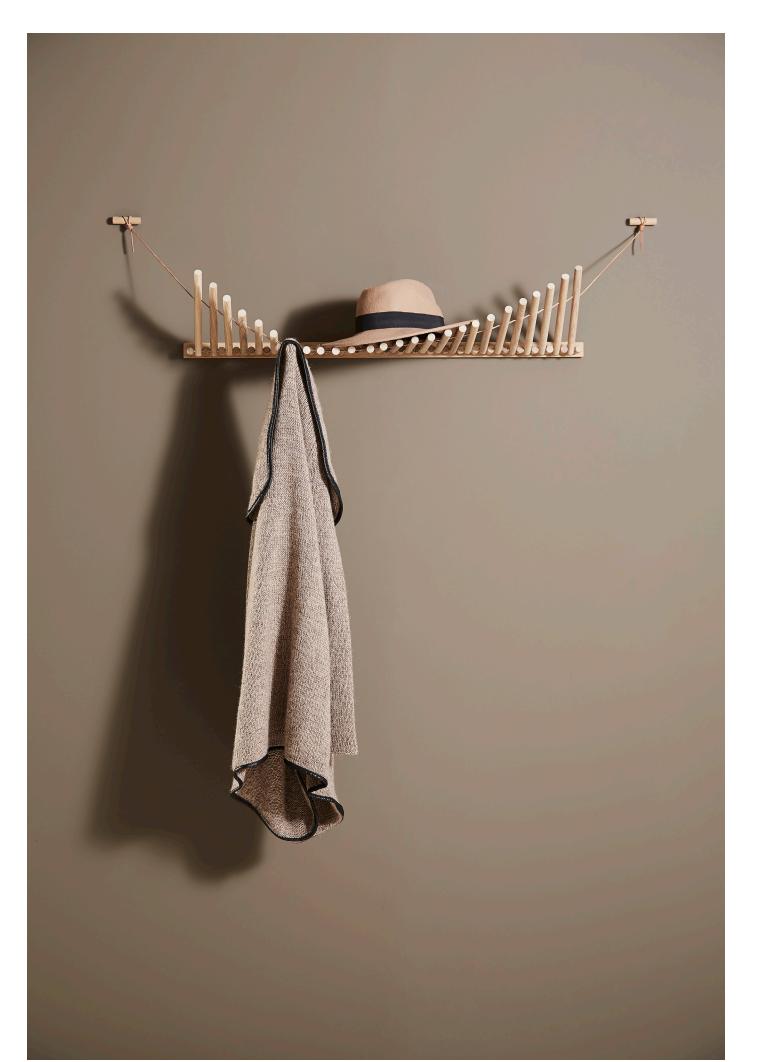

## ELEGANT AESTHETICS COMBINED WITH PURE FUNCTIONALITY.

KNAEGT IS A COAT RACK AND HAT SHELF IN COMBINATION. THE SIMPLE REPETITION OF WOODEN STICKS WITH A LEATHER TIE PASSING THROUGH MAKES THE COAT RACK DYNAMIC AS THE LINE CREATED BY THE STICKS CHANGE DEPENDING ON WHAT IS HUNG ON THE RACK. DEVELOPED BY THE TALENTED DESIGNER, RIKKE PALMERSTON, WITH SUSTAINABILITY IN MIND AS KNAEGT IS FLAT-PACKED FOR EASY TRANSPORTATION AND MANUFACTURED WITHOUT THE NEED FOR ADVANCHED TECHNOLOGY. THE COAT RACK IS MODERN IN ITS EXPRESSION BUT THE VIVID LEATHER IS WHAT GIVES KNAEGT ITS CHARACTER.

## **COAT RACK**

MATERIALS SOLID OAK, LEATHER
SCREWS BRASS
STICKS WHITE PIGMENTED OILED OAK
DIMENSIONS L 875 x W 285 x H 35 MM
L 34.4 x W 11.2 x H 1.3 "
MAX. WEIGHT ON SHELF 10 KG

ITEM NO / COLOUR 120235 OAK