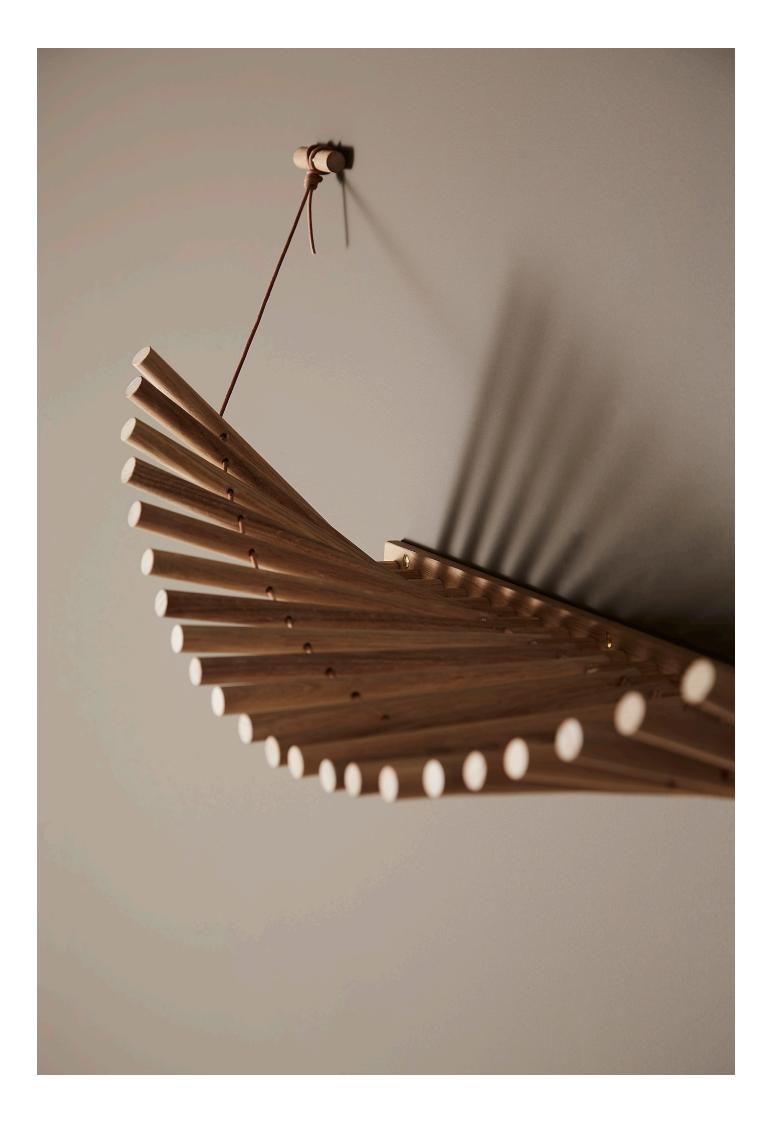

## ELEGANT AESTHETICS COMBINED WITH PURE FUNCTIONALITY.

KNAEGT IS A COAT RACK AND HAT SHELF IN COMBINATION. THE SIMPLE REPETITION OF WOODEN STICKS WITH A LEATHER TIE PASSING THROUGH MAKES THE COAT RACK DYNAMIC AS THE LINE CREATED BY THE STICKS CHANGE DEPENDING ON WHAT IS HUNG ON THE RACK. DEVELOPED BY THE TALENTED DESIGNER, RIKKE PALMERSTON, WITH SUSTAINABILITY IN MIND AS KNAEGT IS FLAT-PACKED FOR EASY TRANSPORTATION AND MANUFACTURED WITHOUT THE NEED FOR ADVANCHED TECHNOLOGY. THE COAT RACK IS MODERN IN ITS EXPRESSION BUT THE VIVID LEATHER IS WHAT GIVES KNAEGT ITS CHARACTER.

## **COAT RACK**

MATERIALS SOLID OAK, LEATHER
SCREWS BRASS
STICKS WHITE PIGMENTED OILED OAK
DIMENSIONS L 875 x W 285 x H 35 MM
L 34.4 x W 11.2 x H 1.3 "
MAX. WEIGHT ON SHELF 10 KG

ITEM NO / COLOUR 120235 OAK