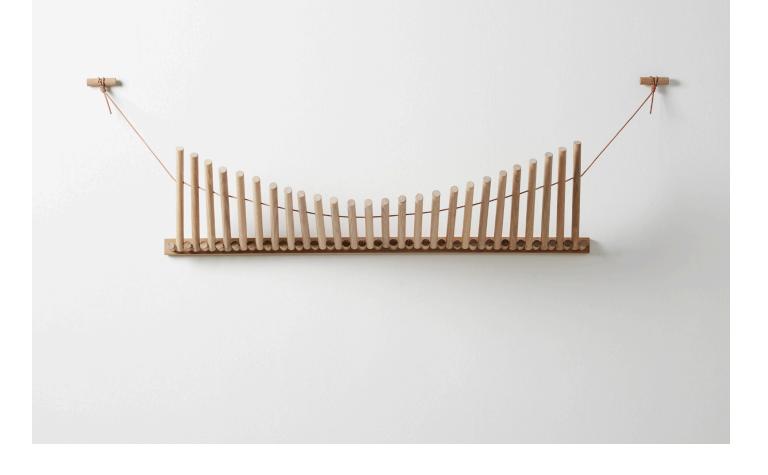

## ELEGANT AESTHETICS COMBINED WITH PURE FUNCTIONALITY.

KNAEGT IS A COAT RACK AND HAT SHELF IN COMBINATION. THE SIMPLE REPETITION OF WOODEN STICKS WITH A LEATHER TIE PASSING THROUGH MAKES THE COAT RACK DYNAMIC AS THE LINE CREATED BY THE STICKS CHANGE DEPENDING ON WHAT IS HUNG ON THE RACK. DEVELOPED BY THE TALENTED DESIGNER, RIKKE PALMERSTON, WITH SUSTAINABILITY IN MIND AS KNAEGT IS FLAT-PACKED FOR EASY TRANSPORTATION AND MANUFACTURED WITHOUT THE NEED FOR ADVANCHED TECHNOLOGY. THE COAT RACK IS MODERN IN ITS EXPRESSION BUT THE VIVID LEATHER IS WHAT GIVES KNAEGT ITS CHARACTER.

## **COAT RACK**

MATERIALS SOLID OAK, LEATHER
SCREWS BRASS
STICKS WHITE PIGMENTED OILED OAK
DIMENSIONS L 875 x W 285 x H 35 MM
L 34.4 x W 11.2 x H 1.3 "
MAX. WEIGHT ON SHELF 10 KG

ITEM NO / COLOUR 120235 OAK