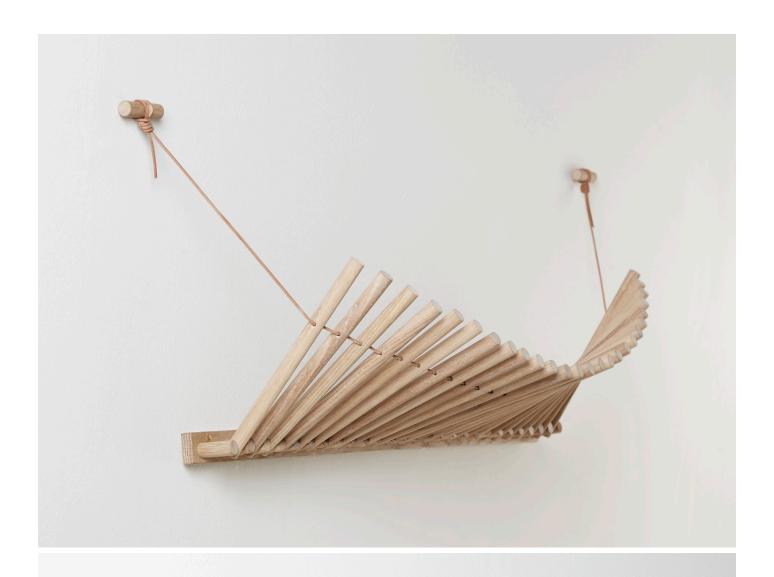

## ELEGANT AESTHETICS COMBINED WITH PURE FUNCTIONALITY.

KNAEGT IS A COAT RACK AND HAT SHELF IN COMBINATION. THE SIMPLE REPETITION OF WOODEN STICKS WITH A LEATHER TIE PASSING THROUGH MAKES THE COAT RACK DYNAMIC AS THE LINE CREATED BY THE STICKS CHANGE DEPENDING ON WHAT IS HUNG ON THE RACK. DEVELOPED BY THE TALENTED DESIGNER, RIKKE PALMERSTON, WITH SUSTAINABILITY IN MIND AS KNAEGT IS FLAT-PACKED FOR EASY TRANSPORTATION AND MANUFACTURED WITHOUT THE NEED FOR ADVANCHED TECHNOLOGY. THE COAT RACK IS MODERN IN ITS EXPRESSION BUT THE VIVID LEATHER IS WHAT GIVES KNAEGT ITS CHARACTER.

## **COAT RACK**

MATERIALS SOLID OAK, LEATHER
SCREWS BRASS
STICKS WHITE PIGMENTED OILED OAK
DIMENSIONS L 875 x W 285 x H 35 MM
L 34.4 x W 11.2 x H 1.3 "
MAX. WEIGHT ON SHELF 10 KG

ITEM NO / COLOUR 120235 OAK