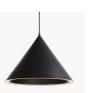

## ANNULAR

DESIGNED BY MSDS STUDIO

WOUD

## REUSE THE SHAPE. RETHINK THE LIGHT.

THE ANNULAR PENDANT PAIRS TWO PRIMARY FORMS. A CONICAL SHADE IS PAIRED WITH A PERFECT RING OF LIGHT AT THE PERIMETER. THE CONE IS EVOCATIVE OF A CLASSIC PENDANT FORM WHILE THE RING SHAPED LIGHT SOURCE IS BOLDLY GRAPHIC AND RESOLUTELY CONTEMPORARY. ANNULAR COMBINES AND RETHINKS THE TWO PRIMARY FORMS IN A NEW INTERPRETATION OF THE CLASSIC CONE PENDANT

133034 WHITE

133035 BLACK