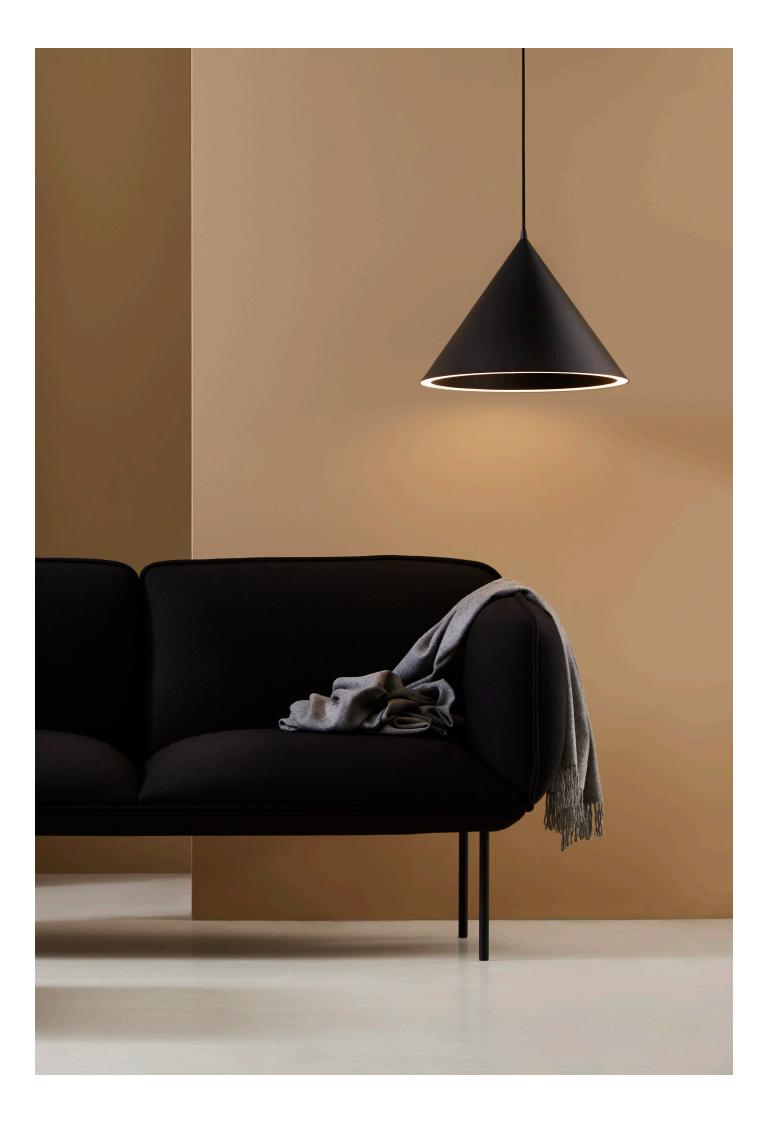

## ANNULAR

DESIGNED BY MSDS STUDIO

WOUD

## REUSE THE SHAPE. RETHINK THE LIGHT.

THE ANNULAR PENDANT PAIRS TWO PRIMARY FORMS. A CONICAL SHADE IS PAIRED WITH A PERFECT RING OF LIGHT AT THE PERIMETER. THE CONE IS EVOCATIVE OF A CLASSIC PENDANT FORM WHILE THE RING SHAPED LIGHT SOURCE IS BOLDLY GRAPHIC AND RESOLUTELY CONTEMPORARY. ANNULAR COMBINES AND RETHINKS THE TWO PRIMARY FORMS IN A NEW INTERPRETATION OF THE CLASSIC CONE PENDANT

## **SMALL PENDANT**

MATERIAL ALUMINIUM

DIMENSIONS H 238 x Ø 320 MM

H 9.3 x Ø 12.5 "

CORD FABRIC COVERED 300 MM

LIGHT 12W LED INTEGRAL DRIVER

50.000 HOURS LIFETIME

NOT REPLACABLE

## **LARGE PENDANT**

MATERIAL ALUMINIUM

DIMENSIONS H 324 x Ø 468 MM

H 9.3 x Ø 12.5 "

CORD FABRIC COVERED 300 MM

LIGHT 18W LED INTEGRAL DRIVER

50.000 HOURS LIFETIME

NOT REPLACABLE