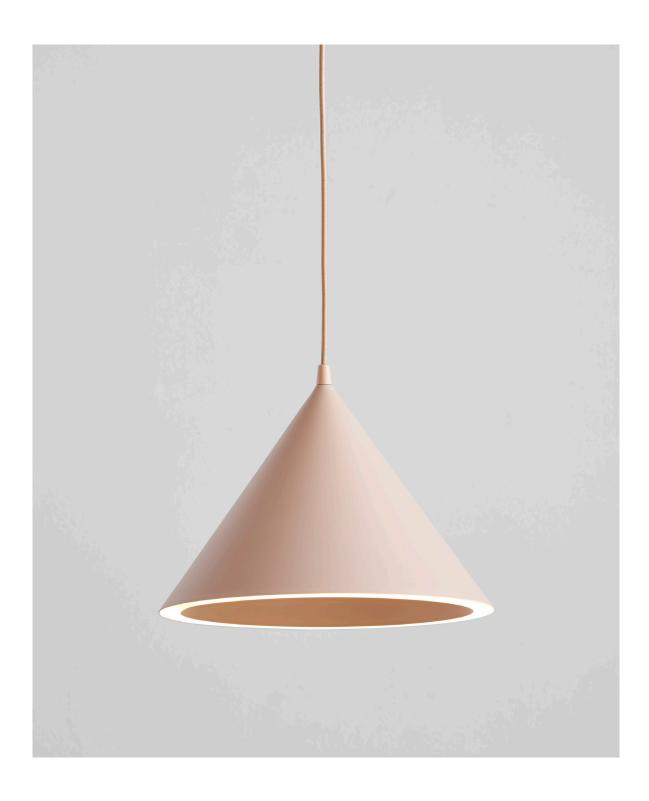

## ANNULAR

DESIGNED BY MSDS STUDIO

WOUD

## REUSE THE SHAPE. RETHINK THE LIGHT.

THE ANNULAR PENDANT PAIRS TWO PRIMARY FORMS. A CONICAL SHADE IS PAIRED WITH A PERFECT RING OF LIGHT AT THE PERIMETER. THE CONE IS EVOCATIVE OF A CLASSIC PENDANT FORM WHILE THE RING SHAPED LIGHT SOURCE IS BOLDLY GRAPHIC AND RESOLUTELY CONTEMPORARY. ANNULAR COMBINES AND RETHINKS THE TWO PRIMARY FORMS IN A NEW INTERPRETATION OF THE CLASSIC CONE PENDANT

## **SMALL PENDANT**

MATERIAL ALUMINIUM

DIMENSIONS H 238 x Ø 320 MM

H 9.3 x Ø 12.5 "

CORD FABRIC COVERED 300 MM

LIGHT 12W LED INTEGRAL DRIVER

50.000 HOURS LIFETIME

NOT REPLACABLE

## **LARGE PENDANT**

MATERIAL ALUMINIUM

DIMENSIONS H 324 x Ø 468 MM

H 9.3 x Ø 12.5 "

CORD FABRIC COVERED 300 MM

LIGHT 18W LED INTEGRAL DRIVER

50.000 HOURS LIFETIME

NOT REPLACABLE