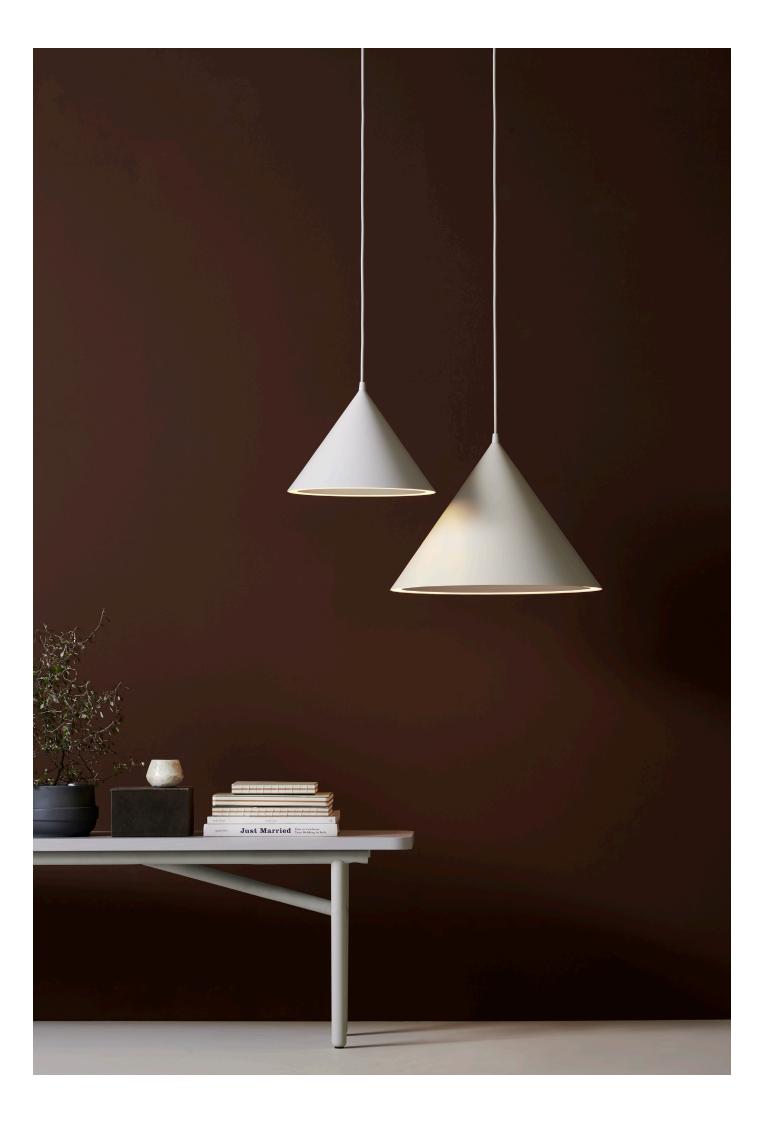

## ANNULAR

DESIGNED BY MSDS STUDIO

WOUD

## REUSE THE SHAPE. RETHINK THE LIGHT.

THE ANNULAR PENDANT PAIRS TWO PRIMARY FORMS. A CONICAL SHADE IS PAIRED WITH A PERFECT RING OF LIGHT AT THE PERIMETER. THE CONE IS EVOCATIVE OF A CLASSIC PENDANT FORM WHILE THE RING SHAPED LIGHT SOURCE IS BOLDLY GRAPHIC AND RESOLUTELY CONTEMPORARY. ANNULAR COMBINES AND RETHINKS THE TWO PRIMARY FORMS IN A NEW INTERPRETATION OF THE CLASSIC CONE PENDANT