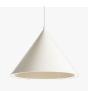

## ANNULAR

DESIGNED BY MSDS STUDIO

WOUD

## REUSE THE SHAPE. RETHINK THE LIGHT.

THE ANNULAR PENDANT PAIRS TWO PRIMARY FORMS. A CONICAL SHADE IS PAIRED WITH A PERFECT RING OF LIGHT AT THE PERIMETER. THE CONE IS EVOCATIVE OF A CLASSIC PENDANT FORM WHILE THE RING SHAPED LIGHT SOURCE IS BOLDLY GRAPHIC AND RESOLUTELY CONTEMPORARY. ANNULAR COMBINES AND RETHINKS THE TWO PRIMARY FORMS IN A NEW INTERPRETATION OF THE CLASSIC CONE PENDANT

133030 WHITE

133031 NUDE

133032 MINT

133033 BLACK