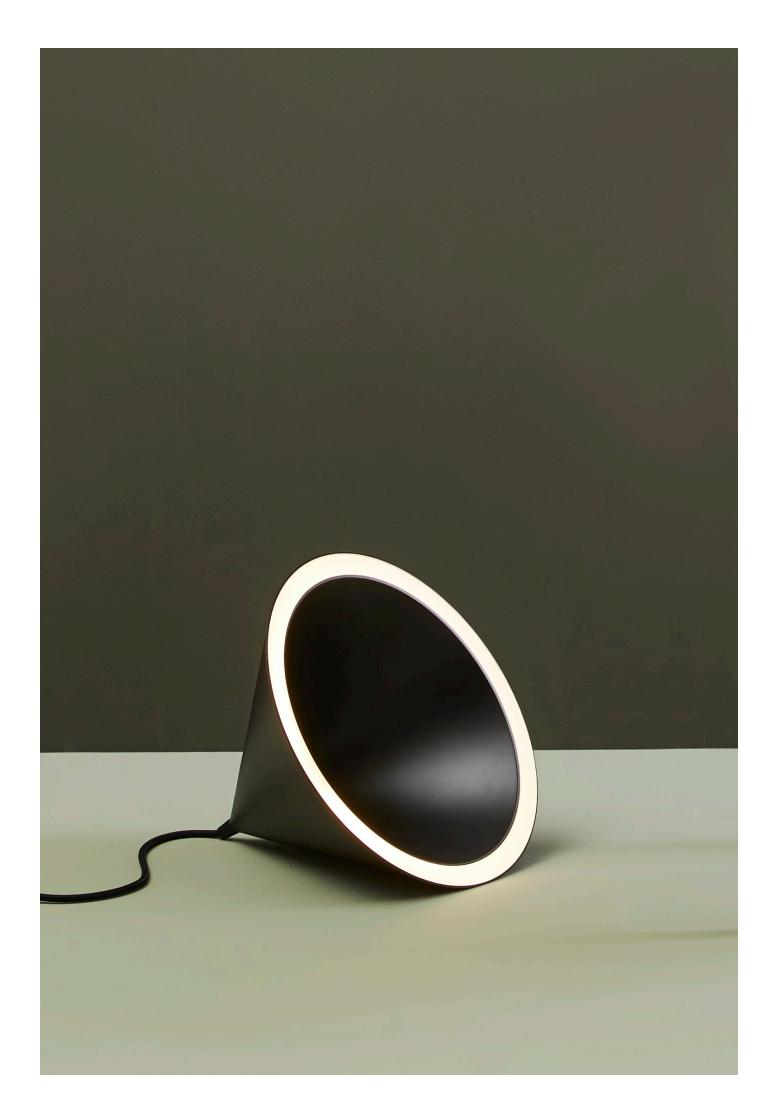

## ANNULAR

DESIGNED BY MSDS STUDIO

WOUD

## REUSE THE SHAPE. RETHINK THE LIGHT.

THE ANNULAR PENDANT PAIRS TWO PRIMARY FORMS. A CONICAL SHADE IS PAIRED WITH A PERFECT RING OF LIGHT AT THE PERIMETER. THE CONE IS EVOCATIVE OF A CLASSIC PENDANT FORM WHILE THE RING SHAPED LIGHT SOURCE IS BOLDLY GRAPHIC AND RESOLUTELY CONTEMPORARY. ANNULAR COMBINES AND RETHINKS THE TWO PRIMARY FORMS IN A NEW INTERPRETATION OF THE CLASSIC CONE PENDANT