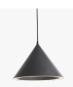

## ANNULAR

DESIGNED BY MSDS STUDIO

WOUD

## REUSE THE SHAPE. RETHINK THE LIGHT.

THE ANNULAR PENDANT PAIRS TWO PRIMARY FORMS. A CONICAL SHADE IS PAIRED WITH A PERFECT RING OF LIGHT AT THE PERIMETER. THE CONE IS EVOCATIVE OF A CLASSIC PENDANT FORM WHILE THE RING SHAPED LIGHT SOURCE IS BOLDLY GRAPHIC AND RESOLUTELY CONTEMPORARY. ANNULAR COMBINES AND RETHINKS THE TWO PRIMARY FORMS IN A NEW INTERPRETATION OF THE CLASSIC CONE PENDANT

133030 WHITE

133031 NUDE

133032 MINT

133033 BLACK